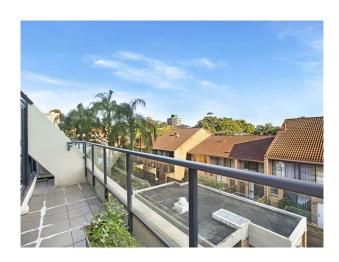

- Two double size bedrooms
- Two bathrooms, ensuite inclusive of the master
- Light filled lounge opens to private balcony
- Kitchen boasting granite counters
- Internal laundry
- Security building, Security car space for one
- Keep fit; Building facilities include: Roof top running track, Gym, Pool and Spa