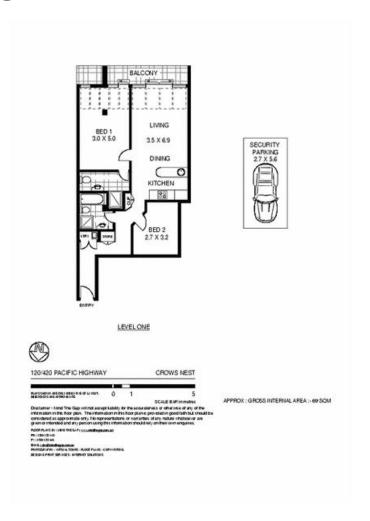

\$525 Per Week

Date available: Now **Book Inspection** 

### Convenient 2 Bedroom Apartment

Seemingly moments away from the buzz of Crows Nest, this well appointed unit with lift access will impress all who enter, as it offers exceptional value. Located in the popular "Atrium", it has unrivalled proximity to all amenities.

- Two double size bedrooms
- Two bathrooms, ensuite inclusive of the master
- Light filled lounge opens to private balcony
- Kitchen boasting granite counters
- Internal laundry
- Security building, Security car space for one
- Keep fit; Building facilities include: Roof top running track, Gym, Pool and Spa

- Stroll to St Leonards Station

Marriott Lane 1/6

# Gallery













Marriott Lane 2 / 6

# **Location Map**



Marriott Lane 3 / 6

## Floor Plans



Marriott Lane 4 / 6



### Angelo Huynh

angelo@marriottlane.com.au

(02) 9906 2300 61 Alexander Street Crows Nest NSW 2065



### Why Book with Marriott Lane

With our agency, you can book Property Inspections 24/7 on your computer, tablet or smartphone. When you do, you will receive an immediate response confirming your booking via email and SMS. Should the property be leased, the inspection time changed or cancelled for any reason, you will be informed the second it happens keeping you up to date.

You can also change or cancel your booking at any time if you no longer wish to attend or the times are no longer suitable. As part of your booking, we will send you reminders of the inspection as well as directions to the property to make the process of inspecting the property seamless.

F