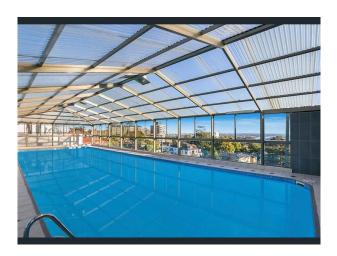

- Two double size bedrooms
- Two bathrooms, ensuite inclusive of the master
- Light filled lounge opens to private balcony
- Kitchen boasting granite counters
- Internal laundry
- Security building, Security car space for one
- Keep fit; Building facilities include: Roof top running track, Gym, Pool and Spa