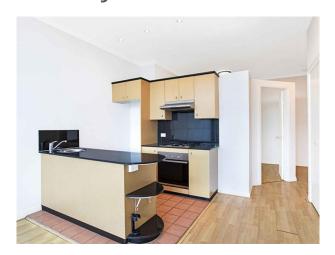

### Convenient 2 Bedroom Apartment

Seemingly moments away from the buzz of Crows Nest, this well appointed unit with lift access will impress all who enter, as it offers exceptional value. Located in the popular "Atrium", it has unrivalled proximity to all amenities.

- Two double size bedrooms
- Two bathrooms, ensuite inclusive of the master
- Light filled lounge opens to private balcony
- Kitchen boasting granite counters
- Internal laundry
- Security building, Security car space for one
- Keep fit; Building facilities include: Roof top running track, Gym, Pool and Spa