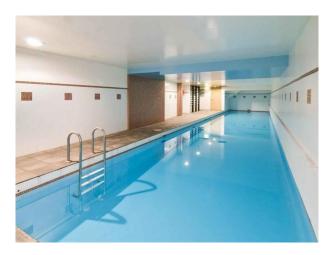

- Well sized one bedroom plus additional study area
- Modern kitchen with gas cooking and dishwasher
- Spacious covered balcony
- Open plan lounge and dining room with air conditioning
- Excellent, modern bathroom
- Internal laundry with dryer
- Single security carspace
- Full secure building with lift access, indoor pool and gym facilities