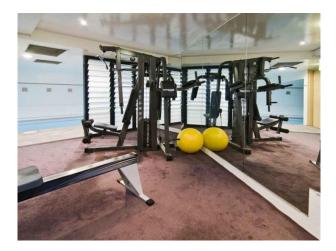

- Well sized one bedroom plus additional study area
- Modern kitchen with gas cooking and dishwasher
- Spacious covered balcony
- Open plan lounge and dining room with air conditioning
- Excellent, modern bathroom
- Internal laundry with dryer
- Single security carspace
- Full secure building with lift access, indoor pool and gym facilities