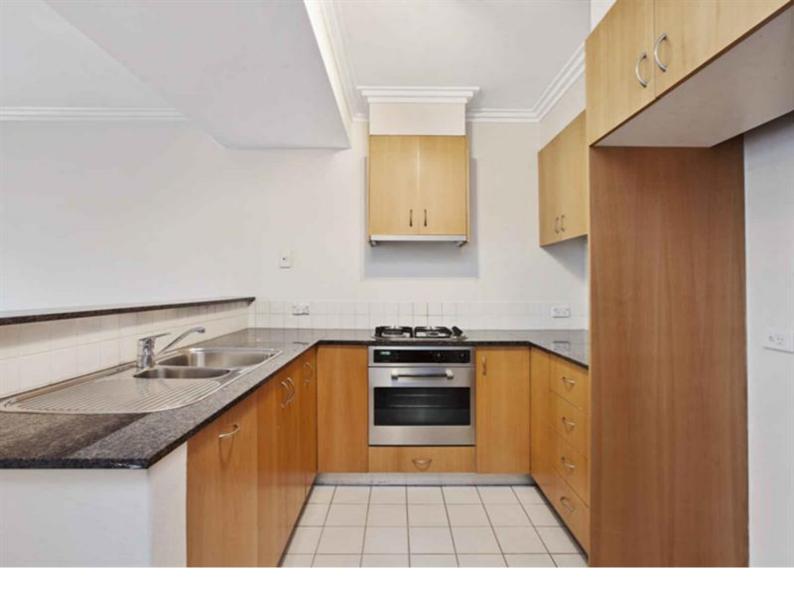

- Well sized one bedroom plus additional study area
- Modern kitchen with gas cooking and dishwasher
- Spacious covered balcony
- Open plan lounge and dining room with air conditioning
- Excellent, modern bathroom
- Internal laundry with dryer
- Single security carspace
- Full secure building with lift access, indoor pool and gym facilities

## Gallery

34/236 Pacific Highway Crows Nest NSW 2065