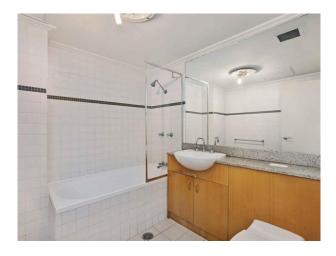

- Well sized one bedroom plus additional study area
- Modern kitchen with gas cooking and dishwasher
- Spacious covered balcony
- Open plan lounge and dining room with air conditioning
- Excellent, modern bathroom
- Internal laundry with dryer
- Single security carspace
- Full secure building with lift access, indoor pool and gym facilities

## Gallery

34/236 Pacific Highway Crows Nest NSW 2065