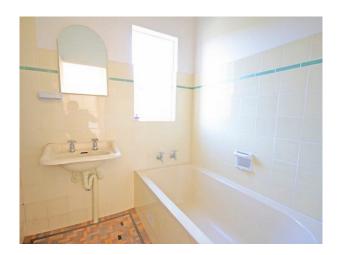

#### Features:

- Security building with intercom
- Kitchen with gas cooking
- Lounge room, storage cupboard
- Bathroom with separate bath and shower
- Combined washer/dryer located in the kitchen

Disclaimer: