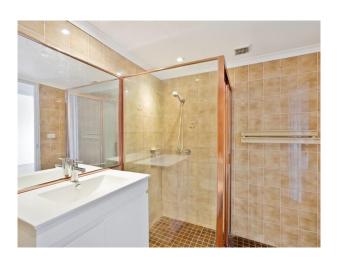

- Large combined lounge and dining areas
- Huge covered North facing balcony with sensational views
- Both bedrooms with built-in wardrobes
- Spacious full bathroom plus 2nd separate toilet
- Good kitchen with electric cooktop, dishwasher and fridge
- Internal laundry with dryer
- Well maintained security building with 2 lifts