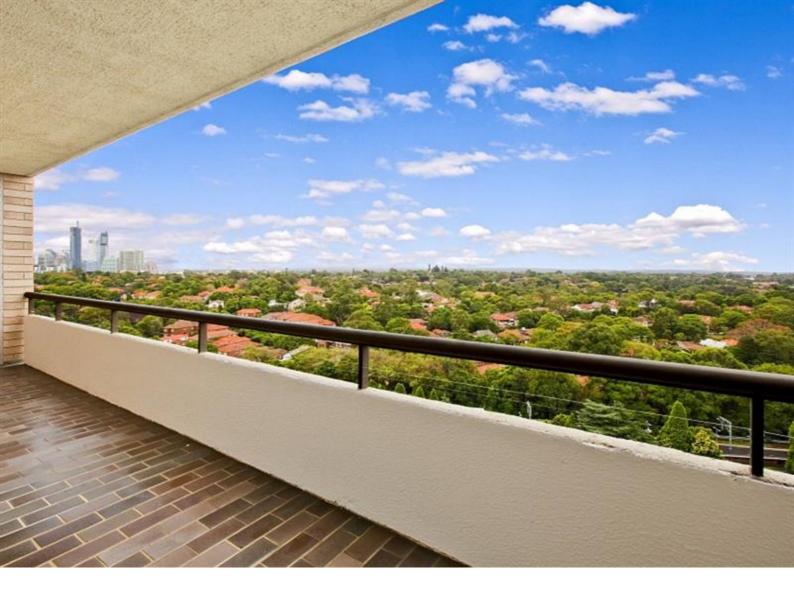

## Top floor 2 bedroom apartment - Stunning Views

Excellent top floor 2 bedroom apartment, easy care floating floorboards throughout, stunning district views and within a minutes stroll to Artarmon station and cafes, featuring;

- Large combined lounge and dining areas
- Huge covered North facing balcony with sensational views
- Both bedrooms with built-in wardrobes
- Spacious full bathroom plus 2nd separate toilet
- Good kitchen with electric cooktop, dishwasher and fridge
- Internal laundry with dryer
- Well maintained security building with 2 lifts