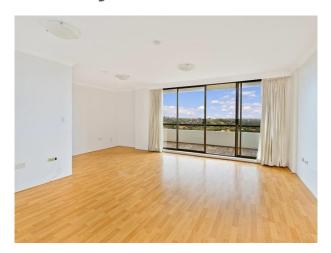

## Top floor 2 bedroom apartment - Stunning Views

Excellent top floor 2 bedroom apartment, easy care floating floorboards throughout, stunning district views and within a minutes stroll to Artarmon station and cafes, featuring;

- Large combined lounge and dining areas
- Huge covered North facing balcony with sensational views
- Both bedrooms with built-in wardrobes
- Spacious full bathroom plus 2nd separate toilet
- Good kitchen with electric cooktop, dishwasher and fridge
- Internal laundry with dryer
- Well maintained security building with 2 lifts