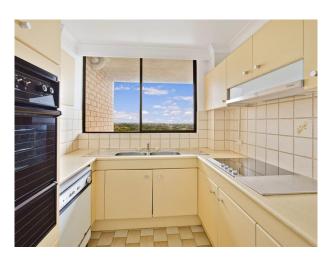

- Large combined lounge and dining areas
- Huge covered North facing balcony with sensational views
- Both bedrooms with built-in wardrobes
- Spacious full bathroom plus 2nd separate toilet
- Good kitchen with electric cooktop, dishwasher and fridge
- Internal laundry with dryer
- Well maintained security building with 2 lifts