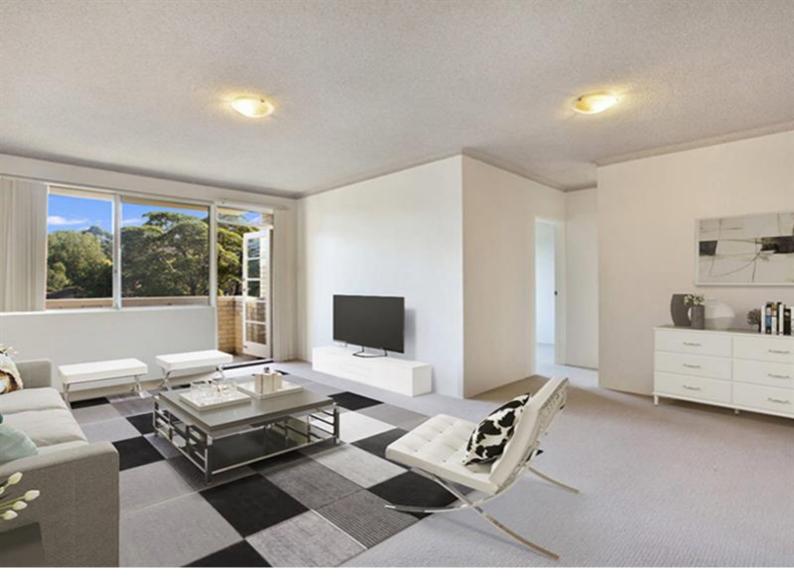

### **Brilliant Location**

On offer is this light and bright, conveniently located two bedroom unit only moments to Brennan Park. Features include:

- Spacious L shaped combined lounge & dining leading onto the balcony with a leafy outlook.
- Near new kitchen with electric cooking facilities
- Updated bathroom has separate shower and bath
- Internal laundry facilities
- Lock up garage with ample storage
- Only a short stroll to Crows Nest's thriving hub, Waverton railway station & Mater hospital.