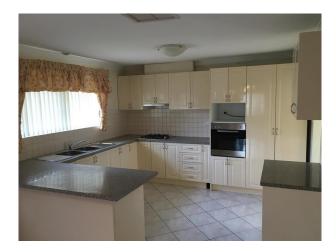

### Neat & Tidy

3 bedroom 1 bathroom home situated within walking distance to park and Thornlie Train Station. Features include master bedroom with built-in robe, 1 family bathroom, ducted air conditioning throughout, lovely renovated kitchen, front lounge room, huge backyard. Roller shutters and feel safe with the security alarm system. Small Pets may be considered

# Gallery

Attree Real Estate 2 / 6

Attree Real Estate 3 / 6