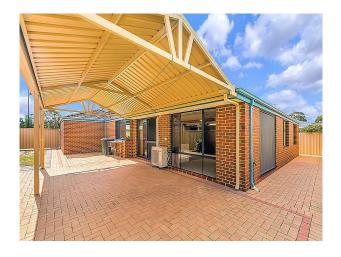

### Large Family Home

4 x 2 family home

Separate formal living area

Air con is ducted Evaporative plus 1 split system to living area

Bedrooms are all double with robes

large outdoor patio for entertaining

side access for boat or caravan