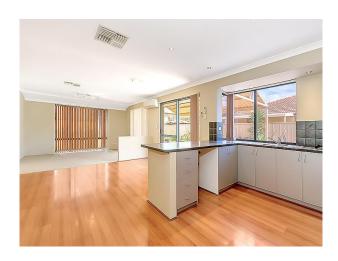

### Large Family Home

4 x 2 family home

Separate formal living area

Air con is ducted Evaporative plus 1 split system to living area

Bedrooms are all double with robes

large outdoor patio for entertaining

side access for boat or caravan

# Gallery

Attree Real Estate 2/7