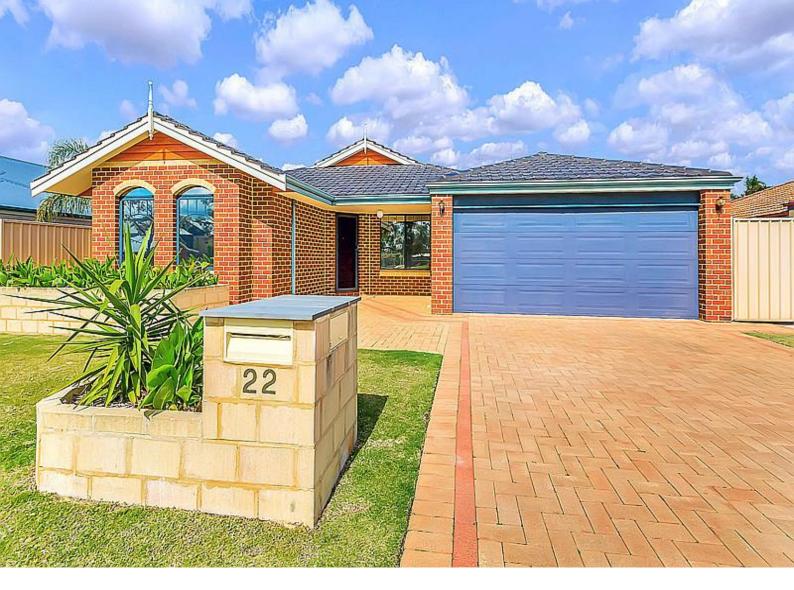

### 22 Hockley Loop Canning Vale WA 6155

\$520 pw

Date available: 5 November 2021

**Book Inspection** 

### Large Family Home

4 x 2 family home

Separate formal living area

Air con is ducted Evaporative plus 1 split system to living area

Bedrooms are all double with robes

large outdoor patio for entertaining

side access for boat or caravan

large lockup up shed to rear ( no drive through access)

opposite Campbell Primary School

SMALL PET MAY BE CONSIDERED

Attree Real Estate 1/7