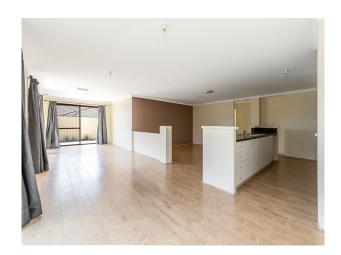

### **NOW LEASED**

NOW LEASED

Large four bedroom two bathroom home is located opposite park with playground and BBQ, walking distance to the school, train and local shops.

It is a modern double brick and tile house, with a double garage and open plan living.

### Features:

Kitchen with stainless steel appliances including a gas stove and electric oven.

Modern bathrooms

Ducted evaporative air-conditioning throughout.

timber flooring throughout living areas

Carpeted bedrooms