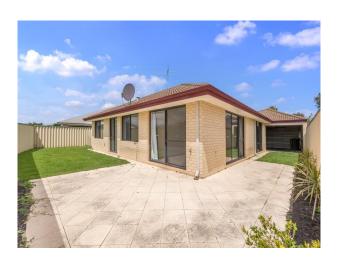

### **NOW LEASED**

NOW LEASED

Large four bedroom two bathroom home is located opposite park with playground and BBQ, walking distance to the school, train and local shops.

It is a modern double brick and tile house, with a double garage and open plan living.

### Features:

Kitchen with stainless steel appliances including a gas stove and electric oven.

Modern bathrooms

Ducted evaporative air-conditioning throughout.

timber flooring throughout living areas

Carpeted bedrooms

Rear yard for the kids and a great park across the road

Walking distance to school (400m), train station, shopping.

A small pet may be considered

Attree Real Estate 1/8