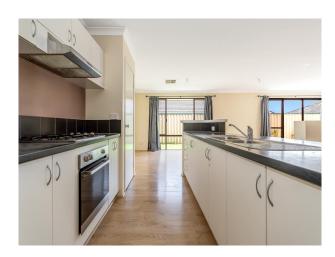

### Features:

Kitchen with stainless steel appliances including a gas stove and electric oven.

Modern bathrooms

Ducted evaporative air-conditioning throughout.

timber flooring throughout living areas

Carpeted bedrooms

# Gallery

Attree Real Estate 2 / 8