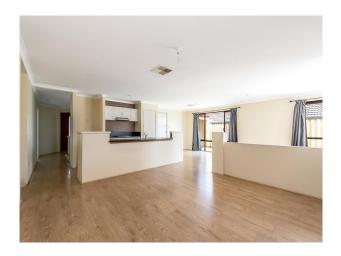

### Features:

Kitchen with stainless steel appliances including a gas stove and electric oven.

Modern bathrooms

Ducted evaporative air-conditioning throughout.

timber flooring throughout living areas

Carpeted bedrooms