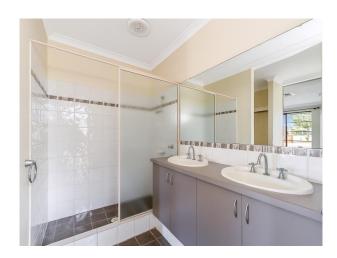

### Features:

Kitchen with stainless steel appliances including a gas stove and electric oven.

Modern bathrooms

Ducted evaporative air-conditioning throughout.

timber flooring throughout living areas

Carpeted bedrooms

# Gallery

Attree Real Estate 2 / 8