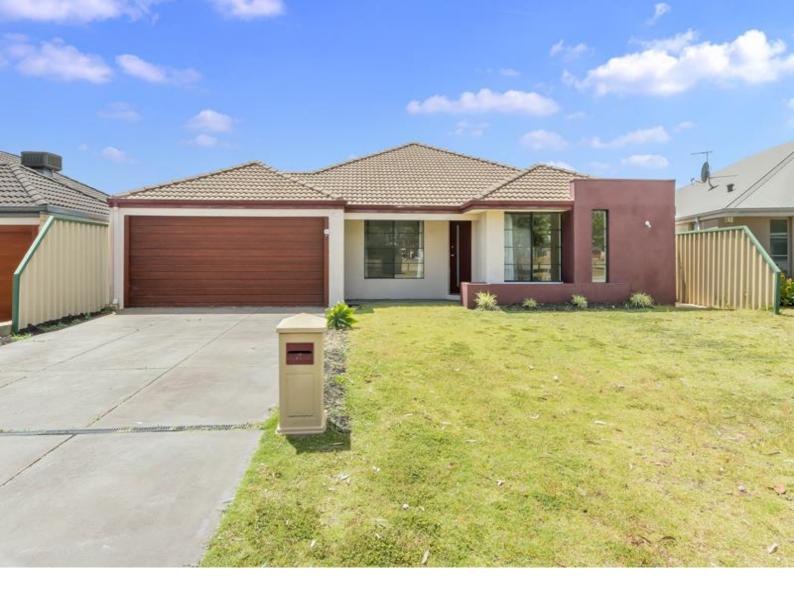

### 12 Budd Way Bertram WA 6167

\$430 pw

Date available: Now **Book Inspection** 

### **NOW LEASED**

NOW LEASED

Large four bedroom two bathroom home is located opposite park with playground and BBQ, walking distance to the school, train and local shops.

It is a modern double brick and tile house, with a double garage and open plan living.

### Features:

Kitchen with stainless steel appliances including a gas stove and electric oven.

Modern bathrooms

Ducted evaporative air-conditioning throughout.

timber flooring throughout living areas

Carpeted bedrooms

Rear yard for the kids and a great park across the road

Walking distance to school (400m), train station, shopping.

A small pet may be considered

Attree Real Estate 1/8