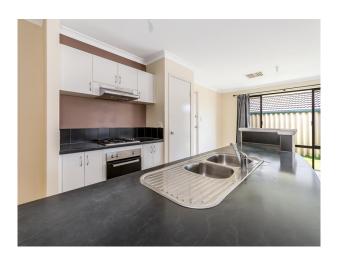

### Features:

Kitchen with stainless steel appliances including a gas stove and electric oven.

Modern bathrooms

Ducted evaporative air-conditioning throughout.

timber flooring throughout living areas

Carpeted bedrooms

# Gallery

Attree Real Estate 2 / 8