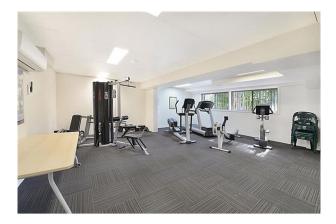

Open plan living and dining area is bright and spacious Flows to covered entertainers' balcony with tranquil views Caesar Stone kitchen with quality stainless steel appliances Two double bedrooms fitted with mirrored built-in wardrobes Master bedroom includes sleek ensuite and sun washed balcony Pristine fully tiled bathroom and a resident's swimming pool Air conditioning, ceiling fans, concealed internal laundry Two secure undercover car spaces plus lock-up storage cage Outdoor pool, Gym and Sauna. Stroll to boutiques, Trumper Park and Edgecliff Station