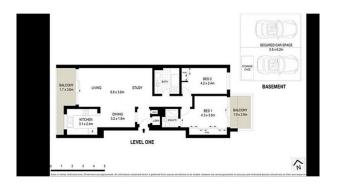

Open plan living and dining area is bright and spacious Flows to covered entertainers' balcony with tranquil views Caesar Stone kitchen with quality stainless steel appliances Two double bedrooms fitted with mirrored built-in wardrobes Master bedroom includes sleek ensuite and sun washed balcony Pristine fully tiled bathroom and a resident's swimming pool Air conditioning, ceiling fans, concealed internal laundry Two secure undercover car spaces plus lock-up storage cage Outdoor pool, Gym and Sauna. Stroll to boutiques, Trumper Park and Edgecliff Station