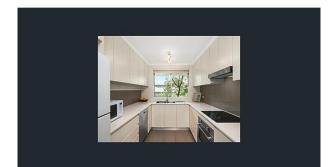

Open plan living and dining area is bright and spacious Flows to covered entertainers' balcony with tranquil views Caesar Stone kitchen with quality stainless steel appliances Two double bedrooms fitted with mirrored built-in wardrobes Master bedroom includes sleek ensuite and sun washed balcony Pristine fully tiled bathroom and a resident's swimming pool Air conditioning, ceiling fans, concealed internal laundry Two secure undercover car spaces plus lock-up storage cage Outdoor pool, Gym and Sauna. Stroll to boutiques, Trumper Park and Edgecliff Station