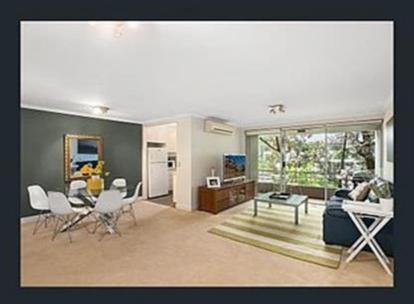

### NEW FLOOR COVERINGS

Peacefully set back from the street with lush leafy outlooks, this first floor apartment boasts generous proportions and stylish modern appointments. Placed within the desirable Paddington Gardens complex, it is footsteps to Five Ways shops and cafs.

Open plan living and dining area is bright and spacious Flows to covered entertainers' balcony with tranquil views Caesar Stone kitchen with quality stainless steel appliances Two double bedrooms fitted with mirrored built-in wardrobes Master bedroom includes sleek ensuite and sun washed balcony Pristine fully tiled bathroom and a resident's swimming pool Air conditioning, ceiling fans, concealed internal laundry Two secure undercover car spaces plus lock-up storage cage Outdoor pool, Gym and Sauna. Stroll to boutiques, Trumper Park and Edgecliff Station