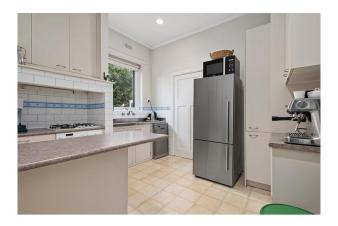

#### Approved Applicant - Awaiting Lease Signature

Gorgeous Period Home in Perfect Location!

This 1930's brick semi detached home offers lovely accommodation in a quiet street. This cute abode comprises 2 good sized bedrooms both with built-in-robes, plus study (or small 3rd bedroom), spacious living area with lovely period features, central kitchen with good cupboard space and dishwasher. Central bathroom with shower over bath and separate 2 toilets. You will also find a separate laundry, single garage/or shed with plenty driveway space and pretty front garden and grassed rear yard. Add to these Ducted heating, polished floor boards you'll be lining up with the rest of the crowds to see through this gorgeous place! Close to Toroonga Village, Anderson Park and public transport.

## Gallery

4 Clifton Grove HAWTHORN EAST VIC 3123