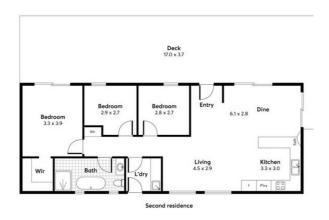

#### 337A Belair Road Lynton SA 5062

Only a 20-minute drive to the CBD, or utilise the nearby Lynton train station for a straightforward commute.

Residence offers:-

- \* Updated open-plan living area with timber look floors and split system air conditioning
- \* Modern kitchen with stainless steel appliances including dishwasher
- \* Modern bathroom including laundry and corner shower
- \* Three Bedrooms
- \* Endless car parking
- \* Only a small area of yard to maintain