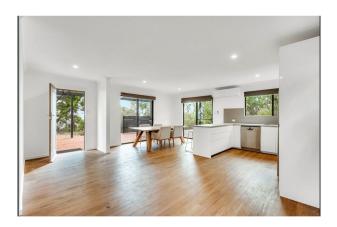

#### 337A Belair Road Lynton SA 5062

Only a 20-minute drive to the CBD, or utilise the nearby Lynton train station for a straightforward commute.

Residence offers:-

- \* Updated open-plan living area with timber look floors and split system air conditioning
- \* Modern kitchen with stainless steel appliances including dishwasher
- \* Modern bathroom including laundry and corner shower
- \* Three Bedrooms
- \* Endless car parking
- \* Only a small area of yard to maintain