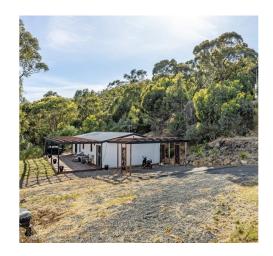

### 337A Belair Road Lynton SA 5062

\$595.00 per week

Date available: Now
Book Inspection

#### 337A Belair Road Lynton SA 5062

Only a 20-minute drive to the CBD, or utilise the nearby Lynton train station for a straightforward commute.

Residence offers:-

- \* Updated open-plan living area with timber look floors and split system air conditioning
- \* Modern kitchen with stainless steel appliances including dishwasher
- \* Modern bathroom including laundry and corner shower
- \* Three Bedrooms
- \* Endless car parking
- \* Only a small area of yard to maintain