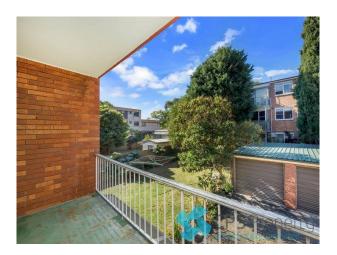

- Light-filled open plan living space with stunning hardwood floors throughout flows onto the sunny east facing terrace
- Modern custom kitchen with stone benchtops, tiled splashbacks, stainless electric cooking, loads of storage & built in wine rack
- Two sun-drenched double bedrooms, one featuring a mirrored built in wardrobe with built in wall shelving in the other bedroom
- Fresh deco-style bathroom tiled floor to ceiling with mirrored vanity with storage & stylish glass shower screen