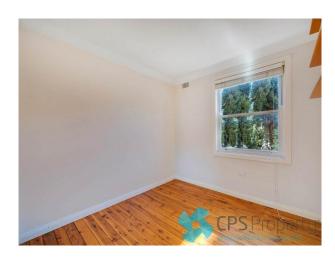

- Light-filled open plan living space with stunning hardwood floors throughout flows onto the sunny east facing terrace
- Modern custom kitchen with stone benchtops, tiled splashbacks, stainless electric cooking, loads of storage & built in wine rack
- Two sun-drenched double bedrooms, one featuring a mirrored built in wardrobe with built in wall shelving in the other bedroom
- Fresh deco-style bathroom tiled floor to ceiling with mirrored vanity with storage & stylish glass shower screen

# Gallery

CPSProperty 3/6