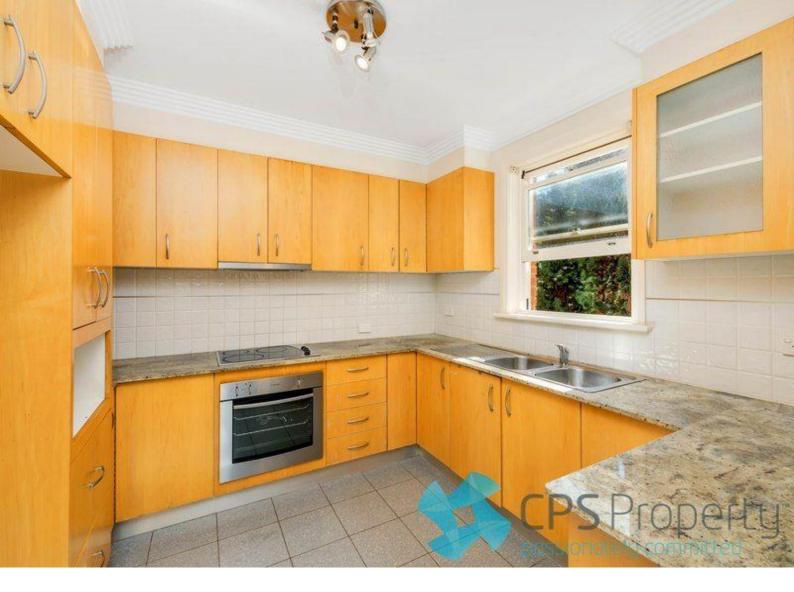

- Light-filled open plan living space with stunning hardwood floors throughout flows onto the sunny east facing terrace
- Modern custom kitchen with stone benchtops, tiled splashbacks, stainless electric cooking, loads of storage & built in wine rack
- Two sun-drenched double bedrooms, one featuring a mirrored built in wardrobe with built in wall shelving in the other bedroom
- Fresh deco-style bathroom tiled floor to ceiling with mirrored vanity with storage & stylish glass shower screen