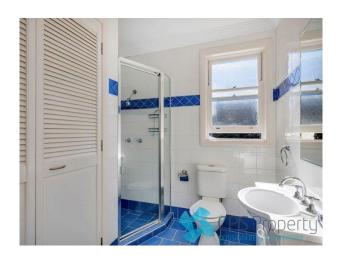

- Light-filled open plan living space with stunning hardwood floors throughout flows onto the sunny east facing terrace
- Modern custom kitchen with stone benchtops, tiled splashbacks, stainless electric cooking, loads of storage & built in wine rack
- Two sun-drenched double bedrooms, one featuring a mirrored built in wardrobe with built in wall shelving in the other bedroom
- Fresh deco-style bathroom tiled floor to ceiling with mirrored vanity with storage & stylish glass shower screen

# Gallery

CPSProperty 3/6