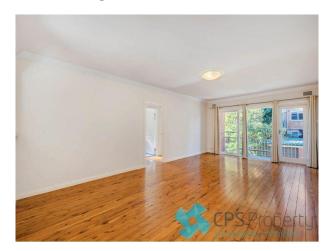

- Light-filled open plan living space with stunning hardwood floors throughout flows onto the sunny east facing terrace
- Modern custom kitchen with stone benchtops, tiled splashbacks, stainless electric cooking, loads of storage & built in wine rack
- Two sun-drenched double bedrooms, one featuring a mirrored built in wardrobe with built in wall shelving in the other bedroom
- Fresh deco-style bathroom tiled floor to ceiling with mirrored vanity with storage & stylish glass shower screen