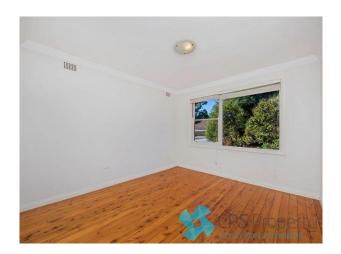

- Light-filled open plan living space with stunning hardwood floors throughout flows onto the sunny east facing terrace
- Modern custom kitchen with stone benchtops, tiled splashbacks, stainless electric cooking, loads of storage & built in wine rack
- Two sun-drenched double bedrooms, one featuring a mirrored built in wardrobe with built in wall shelving in the other bedroom
- Fresh deco-style bathroom tiled floor to ceiling with mirrored vanity with storage & stylish glass shower screen