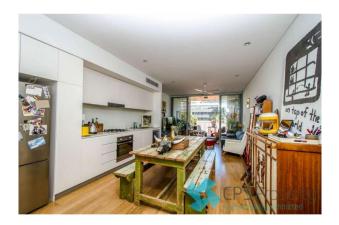

### STUNNING NEW ONE BEDROOM IN THE HEART OF SURRY HILLS

Available: 22 January 2019 Lease Period: 6 or 12 months Inspect: By Appointment

Located within the prestigious De Node building is this new 1 bedroom apartment, perfectly positioned in the heart of Surry Hills. - West facing with entertainer's balcony - Floorboards throughout - Full security car park & storage cage - Audio & Visual Intercom - Ducted air conditioning + ceiling fans - Fully wired for internet + foxtel - Separate laundry with a clothes dryer - Separate linen cupboard in hallway - Stand alone shower - Fully tiled bathroom (to ceiling) - Stone bench tops in kitchen - Stainless steel appliances; dishwasher + gas cook-top - Bedroom can fit a king size bed Please contact Amber at CPS Property on 0417 732 483 for more information.