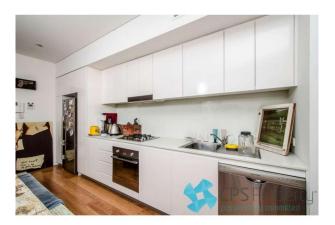

### STUNNING NEW ONE BEDROOM IN THE HEART OF SURRY HILLS

Available: 22 January 2019 Lease Period: 6 or 12 months Inspect: By Appointment

Located within the prestigious De Node building is this new 1 bedroom apartment, perfectly positioned in the heart of Surry Hills. - West facing with entertainer's balcony - Floorboards throughout - Full security car park & storage cage - Audio & Visual Intercom - Ducted air conditioning + ceiling fans - Fully wired for internet + foxtel - Separate laundry with a clothes dryer - Separate linen cupboard in hallway - Stand alone shower - Fully tiled bathroom (to ceiling) - Stone bench tops in kitchen - Stainless steel appliances; dishwasher + gas cook-top - Bedroom can fit a king size bed Please contact Amber at CPS Property on 0417 732 483 for more information.