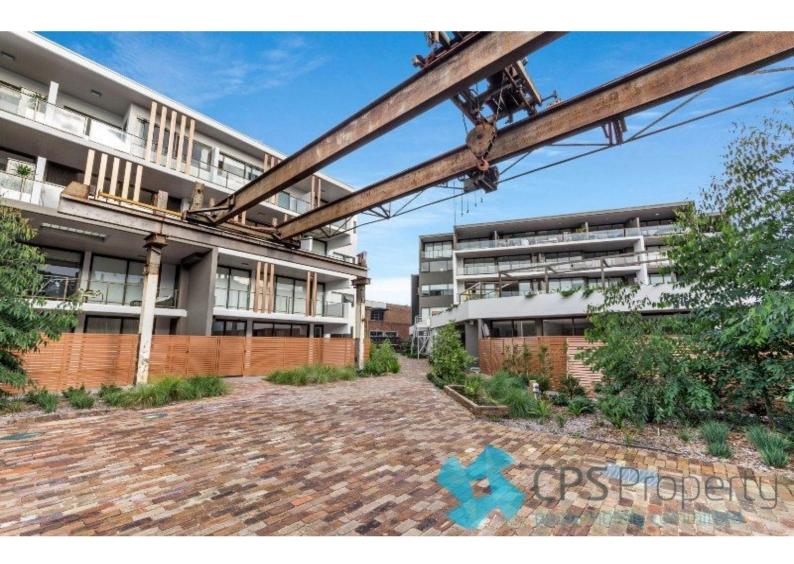

# LIGHT-FILLED URBAN RESIDENCE IN LANDMARK WAREHOUSE CONVERSION

Available: 5 April 2023

Initial Lease Period: 6 or 12 months

Inspect: By Appointment

This serene first floor residence is located in one of Alexandria's most sought after complexes - the redeveloped Oliver Electric Building, which demonstrates an articulate focus on innovative architecture and a genuine respect for a historic and treasured local icon. Flooded with natural light and spread across a cleverly configured floorplan, this urban partition studio is located in the heart of Alexandria, adjacent to the popular Campos coffee and Bread & Circus cafe with Woolworths across the road, all whilst being just a stone's throw from various transport options to the CBD & Sydney Airport.

## Gallery

CPSProperty 3/7

CPSProperty 4/7