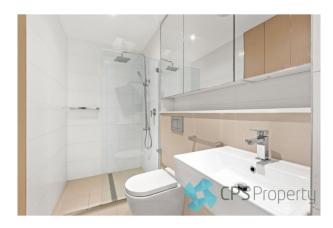

#### 4/15-17 Fountain Street ALEXANDRIA NSW 2015

- Modern bathroom with floor to ceiling tiles, designer fittings & mirrored vanity with storage
- Internal laundry with separate wash basin & clothes dryer included
- Reverse cycle air conditioning
- Brand new floorboards throughout and freshly painted
- Foxtel connection ready
- Lock up storage cage in the basement level

## Gallery

CPSProperty 3/7

CPSProperty 4/7