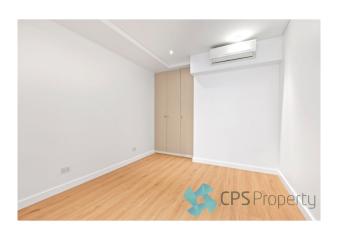

- Separate sleeping area with built in robes

CPSProperty 1/7

#### 4/15-17 Fountain Street ALEXANDRIA NSW 2015

- Modern bathroom with floor to ceiling tiles, designer fittings & mirrored vanity with storage
- Internal laundry with separate wash basin & clothes dryer included
- Reverse cycle air conditioning
- Brand new floorboards throughout and freshly painted
- Foxtel connection ready
- Lock up storage cage in the basement level

## Gallery

CPSProperty 3/7

CPSProperty 4/7