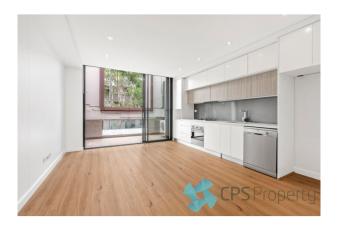

- Bright open plan living space with floor to ceiling glass flows onto the sun-drenched entertainer's terrace
- Sleek gas kitchen with Smeg appliances, stone benchtops, glass splashback & plenty of cupboard space

## Gallery

CPSProperty 3/7

CPSProperty 4/7