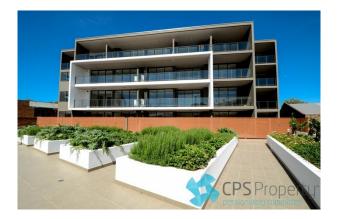

# LIGHT-FILLED URBAN RESIDENCE IN LANDMARK WAREHOUSE CONVERSION

Available: 5 April 2023

Initial Lease Period: 6 or 12 months

Inspect: By Appointment

This serene first floor residence is located in one of Alexandria's most sought after complexes - the redeveloped Oliver Electric Building, which demonstrates an articulate focus on innovative architecture and a genuine respect for a historic and treasured local icon. Flooded with natural light and spread across a cleverly configured floorplan, this urban partition studio is located in the heart of Alexandria, adjacent to the popular Campos coffee and Bread & Circus cafe with Woolworths across the road, all whilst being just a stone's throw from various transport options to the CBD & Sydney Airport.

## Gallery

CPSProperty 3/7

CPSProperty 4/7