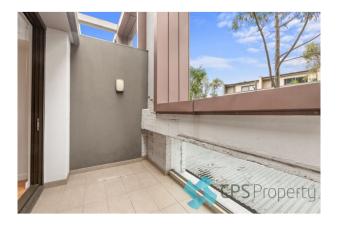

- Bright open plan living space with floor to ceiling glass flows onto the sun-drenched entertainer's terrace
- Sleek gas kitchen with Smeg appliances, stone benchtops, glass splashback & plenty of cupboard space

## Gallery

CPSProperty 3/7

CPSProperty 4/7