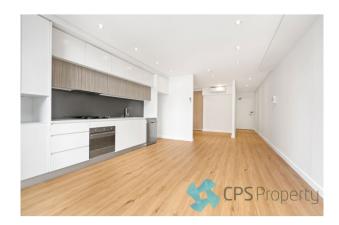

- Bright open plan living space with floor to ceiling glass flows onto the sun-drenched entertainer's terrace
- Sleek gas kitchen with Smeg appliances, stone benchtops, glass splashback & plenty of cupboard space

## Gallery

CPSProperty 3/7

CPSProperty 4/7