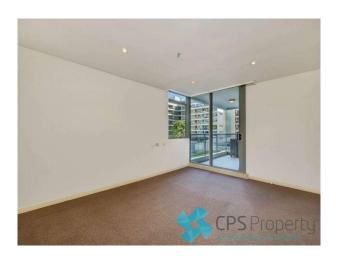

- Bright open plan living space with floor to ceiling glass flowing onto an undercover balcony
- Sleek gas kitchen with stone bench tops, stainless steel Smeg appliances including integrated dishwasher & plenty of cupboard space
- Generous main bedroom enjoys built in robes with separate access onto the balcony
- Good size second bedroom with reverse cycle air conditioning
- Modern bathroom with floor to ceiling tiles, glass shower screen & mirrored vanity with storage

# Gallery

CPSProperty 3/7

CPSProperty 4/7