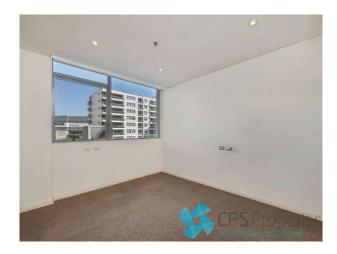

- Bright open plan living space with floor to ceiling glass flowing onto an undercover balcony
- Sleek gas kitchen with stone bench tops, stainless steel Smeg appliances including integrated dishwasher & plenty of cupboard space
- Generous main bedroom enjoys built in robes with separate access onto the balcony
- Good size second bedroom with reverse cycle air conditioning
- Modern bathroom with floor to ceiling tiles, glass shower screen & mirrored vanity with storage

# Gallery

CPSProperty 3/7

CPSProperty 4/7