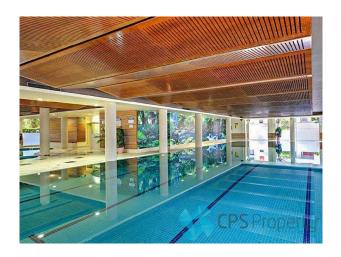

# SLEEK EXECUTIVE TWO BEDROOM RESIDENCE IN RESORT STYLE COMPLEX

Available: NOW

Initial Lease Period: 6 or 12 months

Inspect: By Appointment

Set within the ' Cameo' building of Waterloo's resort-style Crown Square development, this bright executive two bedroom residence offers space and comfort, with the added convenience of a low maintenance Inner City lifestyle. Residents enjoy unlimited access to the professional fitness and aquatic centre, which includes a 25m indoor-heated pool, sauna, spa and a fully equipped gymnasium. Located just moments to Danks Street Plaza, Moore Park Golf Course with regular bus & train services to Sydney Airport & the CBD.

# Gallery

CPSProperty 3/7

CPSProperty 4/7