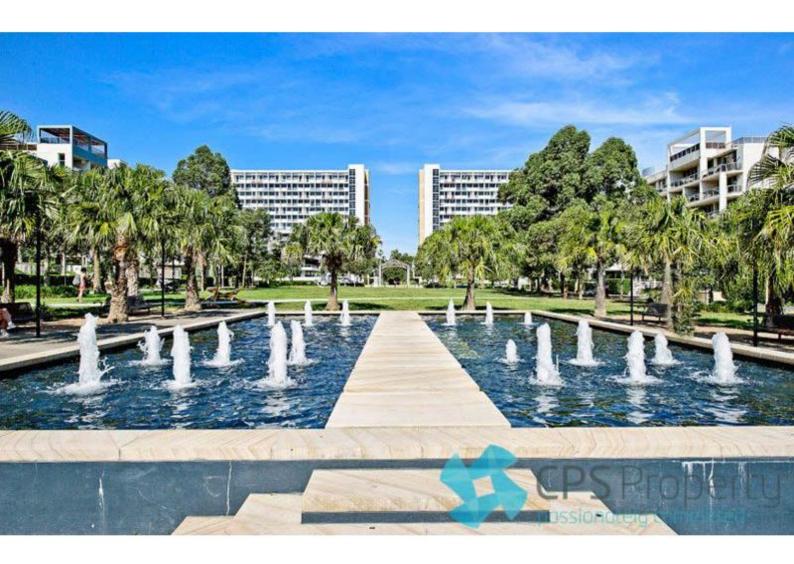

# SLEEK EXECUTIVE TWO BEDROOM RESIDENCE IN RESORT STYLE COMPLEX

Available: NOW

Initial Lease Period: 6 or 12 months

Inspect: By Appointment

Set within the ' Cameo' building of Waterloo's resort-style Crown Square development, this bright executive two bedroom residence offers space and comfort, with the added convenience of a low maintenance Inner City lifestyle. Residents enjoy unlimited access to the professional fitness and aquatic centre, which includes a 25m indoor-heated pool, sauna, spa and a fully equipped gymnasium. Located just moments to Danks Street Plaza, Moore Park Golf Course with regular bus & train services to Sydney Airport & the CBD.