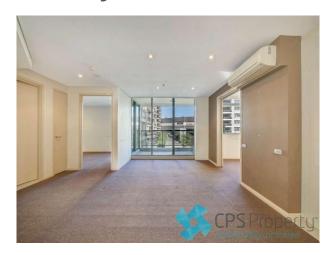

- Bright open plan living space with floor to ceiling glass flowing onto an undercover balcony
- Sleek gas kitchen with stone bench tops, stainless steel Smeg appliances including integrated dishwasher & plenty of cupboard space
- Generous main bedroom enjoys built in robes with separate access onto the balcony
- Good size second bedroom with reverse cycle air conditioning
- Modern bathroom with floor to ceiling tiles, glass shower screen & mirrored vanity with storage

# Gallery

CPSProperty 3/7

CPSProperty 4/7