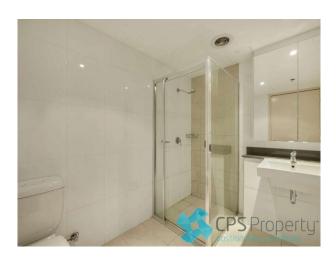

- Bright open plan living space with floor to ceiling glass flowing onto an undercover balcony
- Sleek gas kitchen with stone bench tops, stainless steel Smeg appliances including integrated dishwasher & plenty of cupboard space
- Generous main bedroom enjoys built in robes with separate access onto the balcony
- Good size second bedroom with reverse cycle air conditioning
- Modern bathroom with floor to ceiling tiles, glass shower screen & mirrored vanity with storage

# Gallery

CPSProperty 3/7

CPSProperty 4/7