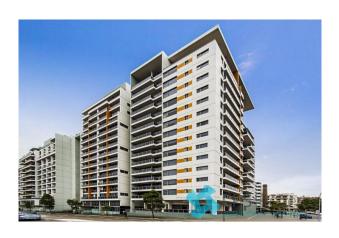

### 401/6 Lachlan Street WATERLOO NSW 2017

\$680

Date available: Now Book Inspection

# SLEEK EXECUTIVE TWO BEDROOM RESIDENCE IN RESORT STYLE COMPLEX

Available: NOW

Initial Lease Period: 6 or 12 months

Inspect: By Appointment

Set within the ' Cameo' building of Waterloo's resort-style Crown Square development, this bright executive two bedroom residence offers space and comfort, with the added convenience of a low maintenance Inner City lifestyle. Residents enjoy unlimited access to the professional fitness and aquatic centre, which includes a 25m indoor-heated pool, sauna, spa and a fully equipped gymnasium. Located just moments to Danks Street Plaza, Moore Park Golf Course with regular bus & train services to Sydney Airport & the CBD.

# Gallery

CPSProperty 3/7

CPSProperty 4/7