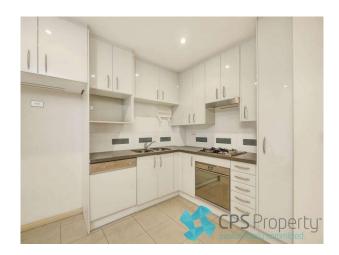

- Bright open plan living space with floor to ceiling glass flowing onto an undercover balcony
- Sleek gas kitchen with stone bench tops, stainless steel Smeg appliances including integrated dishwasher & plenty of cupboard space
- Generous main bedroom enjoys built in robes with separate access onto the balcony
- Good size second bedroom with reverse cycle air conditioning
- Modern bathroom with floor to ceiling tiles, glass shower screen & mirrored vanity with storage

# Gallery

CPSProperty 3/7

CPSProperty 4/7