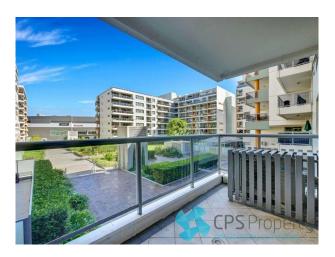

- Bright open plan living space with floor to ceiling glass flowing onto an undercover balcony
- Sleek gas kitchen with stone bench tops, stainless steel Smeg appliances including integrated dishwasher & plenty of cupboard space
- Generous main bedroom enjoys built in robes with separate access onto the balcony
- Good size second bedroom with reverse cycle air conditioning
- Modern bathroom with floor to ceiling tiles, glass shower screen & mirrored vanity with storage

# Gallery

CPSProperty 3/7

CPSProperty 4/7