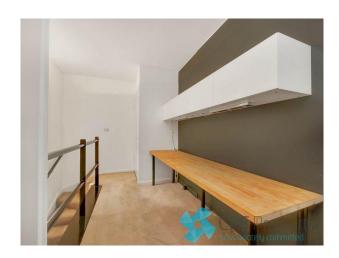

- Light-filled open plan living space flows out onto the sundrenched entertainer #39;s terrace with leafy area outlooks
- Stylish electric kitchen with stone benchtops & breakfast bar, dishdrawer, integrated fridge & ample cupboard space
- Oversize bedroom with built in robes, timber plantation shutters, plush carpets & ceiling fan
- Upstairs study area perfect for a chic home office space

# Gallery

CPSProperty 3/6