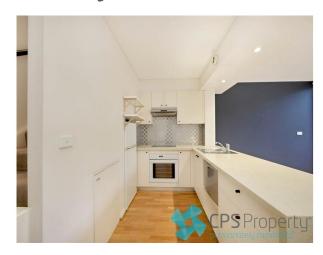

- Light-filled open plan living space flows out onto the sundrenched entertainer #39;s terrace with leafy area outlooks
- Stylish electric kitchen with stone benchtops & breakfast bar, dishdrawer, integrated fridge & ample cupboard space
- Oversize bedroom with built in robes, timber plantation shutters, plush carpets & ceiling fan
- Upstairs study area perfect for a chic home office space