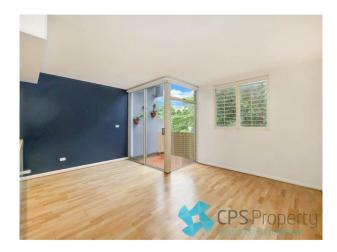

- Light-filled open plan living space flows out onto the sundrenched entertainer #39;s terrace with leafy area outlooks
- Stylish electric kitchen with stone benchtops & breakfast bar, dishdrawer, integrated fridge & ample cupboard space
- Oversize bedroom with built in robes, timber plantation shutters, plush carpets & ceiling fan
- Upstairs study area perfect for a chic home office space