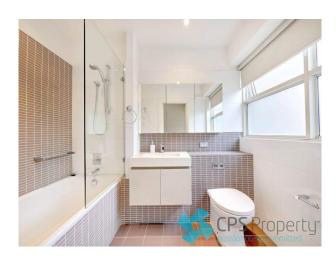

#### 16/84-90 McLachlan Avenue RUSHCUTTERS BAY NSW 2011

- Designer bathroom tiled floor to ceiling with combined shower/bathtub and quality fittings throughout
- Internal laundry with washer/dryer included
- Reverse cycle air conditioning throughout
- Security undercover car space in the basement level
- Pet considered upon application

# Gallery

CPSProperty 3/6