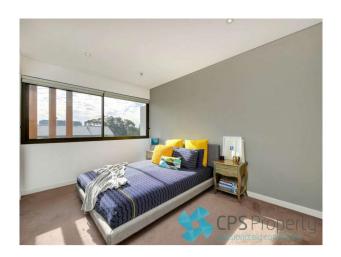

#### 29/15-17 Fountain Street ALEXANDRIA NSW 2015

- Second bedroom with built ins & sun drenched terrace
- Stylish bathroom with quality finishes & frame-less glass shower screen
- Internal laundry with clothes dryer included
- Guest toilet downstairs
- Ducted air conditioning
- Security car space with storage cage in the basement level

## Gallery

CPSProperty 3/7

CPSProperty 4/7