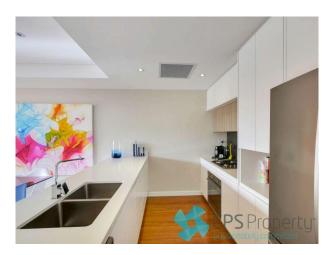

- Generous open plan living/dining space leads onto a sun drenched entertaining terrace
- Sleek designer gas kitchen with gorgeous white stone bench tops, Smeg stainless steel appliances & ample cupboard space
- Good size main bedroom with built ins, ensuite & private terrace

## Gallery

CPSProperty 3/7

CPSProperty 4/7