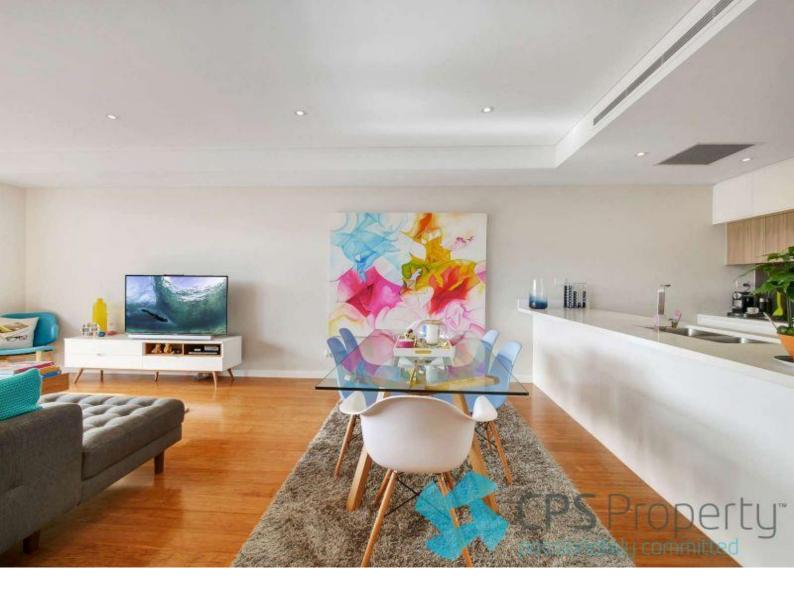

# STYLISH SPLIT-LEVEL RESIDENCE IN THE LANDMARK 'OLIVER ELECTRIC' CONVERSION

Available: 22 January 2021

Initial Lease Period: 6 or 12 months

Inspect: Saturday 30 January from 12.15 - 12.30pm

This serene two bedroom residence is located in one of Alexandria's most sought after complexes - the redeveloped Oliver Electric Building, which demonstrates an articulate focus on innovative architecture and a genuine respect for a historic and treasured local icon. Flooded with natural light and spread across two levels with a generous floorplan, this urban apartment is located in the heart of Alexandria, adjacent to the popular Campos coffee and Bread & Circus cafe, yet only a stone's throw from various transport options into the CBD.

- Generous open plan living/dining space leads onto a sun drenched entertaining terrace
- Sleek designer gas kitchen with gorgeous white stone bench tops, Smeg stainless steel appliances & ample cupboard space
- Good size main bedroom with built ins, ensuite & private terrace

## Gallery

CPSProperty 3/7

CPSProperty 4/7