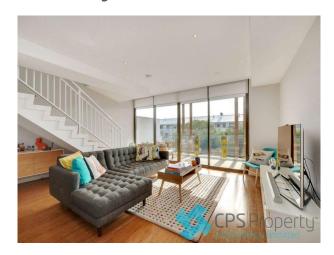

# STYLISH SPLIT-LEVEL RESIDENCE IN THE LANDMARK 'OLIVER ELECTRIC' CONVERSION

Available: 22 January 2021

Initial Lease Period: 6 or 12 months

Inspect: Saturday 30 January from 12.15 - 12.30pm

This serene two bedroom residence is located in one of Alexandria's most sought after complexes - the redeveloped Oliver Electric Building, which demonstrates an articulate focus on innovative architecture and a genuine respect for a historic and treasured local icon. Flooded with natural light and spread across two levels with a generous floorplan, this urban apartment is located in the heart of Alexandria, adjacent to the popular Campos coffee and Bread & Circus cafe, yet only a stone's throw from various transport options into the CBD.

## Gallery

CPSProperty 3/7

CPSProperty 4/7