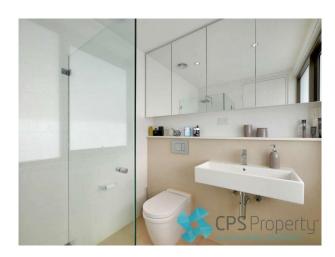

#### 29/15-17 Fountain Street ALEXANDRIA NSW 2015

- Second bedroom with built ins & sun drenched terrace
- Stylish bathroom with quality finishes & frame-less glass shower screen
- Internal laundry with clothes dryer included
- Guest toilet downstairs
- Ducted air conditioning
- Security car space with storage cage in the basement level