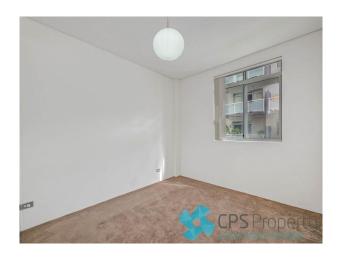

- Large open plan living space with high ceilings flows out onto the undercover entertainer's terrace with leafy area outlooks
- Sleek separate gas kitchen with stone benchtops, stainless steel appliances & an abundance of cupboard space
- Two good size bedrooms with mirrored built ins & designer pendant lighting, main bedroom featuring a stylish mosaic
- Fresh main bathroom features floor to ceiling tiles, combined shower/bathtub & mirrored vanity with steel basin &

# Gallery

CPSProperty 3/7