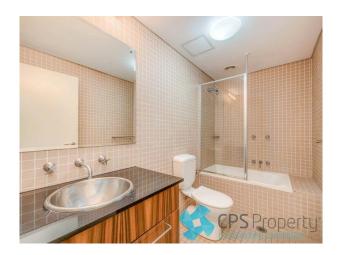

- Large open plan living space with high ceilings flows out onto the undercover entertainer's terrace with leafy area outlooks
- Sleek separate gas kitchen with stone benchtops, stainless steel appliances & an abundance of cupboard space
- Two good size bedrooms with mirrored built ins & designer pendant lighting, main bedroom featuring a stylish mosaic
- Fresh main bathroom features floor to ceiling tiles, combined shower/bathtub & mirrored vanity with steel basin &

#### 25/45-49 Holt Street SURRY HILLS NSW 2010

ample storage

- Internal laundry with separate wash basin & clothes dryer included
- Plush carpets throughout & near new roller blinds
- Lift access & video intercom system
- Communal bike rack located on the basement level

# Gallery

CPSProperty 3/7