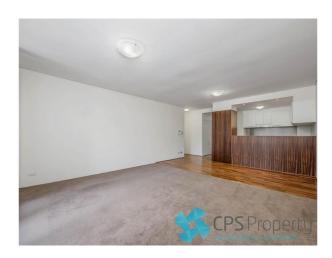

- Large open plan living space with high ceilings flows out onto the undercover entertainer's terrace with leafy area outlooks
- Sleek separate gas kitchen with stone benchtops, stainless steel appliances & an abundance of cupboard space
- Two good size bedrooms with mirrored built ins & designer pendant lighting, main bedroom featuring a stylish mosaic
- Fresh main bathroom features floor to ceiling tiles, combined shower/bathtub & mirrored vanity with steel basin &

# Gallery

CPSProperty 3/7