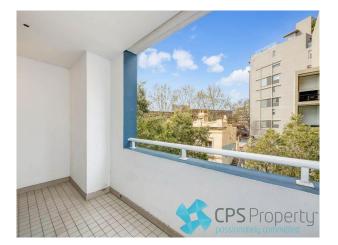

- Large open plan living space with high ceilings flows out onto the undercover entertainer's terrace with leafy area outlooks
- Sleek separate gas kitchen with stone benchtops, stainless steel appliances & an abundance of cupboard space
- Two good size bedrooms with mirrored built ins & designer pendant lighting, main bedroom featuring a stylish mosaic
- Fresh main bathroom features floor to ceiling tiles, combined shower/bathtub & mirrored vanity with steel basin &

# Gallery

CPSProperty 3/7