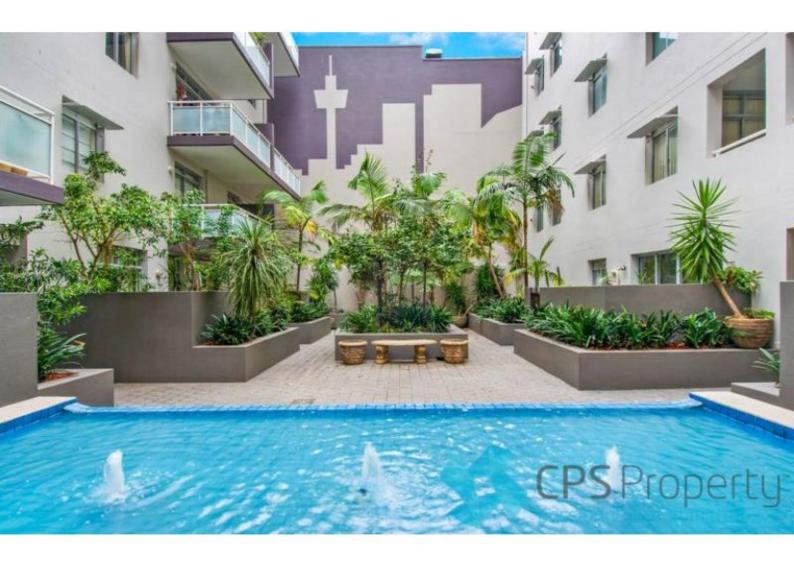

### 25/45-49 Holt Street SURRY HILLS NSW 2010







\$695

Date available: Now Book Inspection

# EXECUTIVE URBAN TWO BEDROOM RESIDENCE IN THE HEART OF SURRY HILLS

Available: 1 April 2020

Initial Lease Period: 12 months Inspect: By Appointment

A flawless demonstration of designer urban living, this east-facing executive two bedroom residence is situated on the third floor of the popular ' Habitat' complex in the heart of Surry Hills. Boasting open plan interiors & a real sense of privacy, this Inner City pad ensures an executive lifestyle with its close proximity to buzzing local cafes, bars & eateries, just a short stroll to vibrant Crown Street & Oxford Street, with Woolworths just a short stroll & an array of public transport options on your doorstep to the CBD & Sydney Airport .