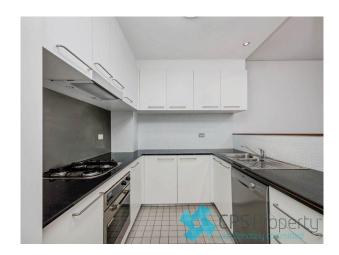

- Large open plan living space with high ceilings flows out onto the undercover entertainer's terrace with leafy area outlooks
- Sleek separate gas kitchen with stone benchtops, stainless steel appliances & an abundance of cupboard space
- Two good size bedrooms with mirrored built ins & designer pendant lighting, main bedroom featuring a stylish mosaic
- Fresh main bathroom features floor to ceiling tiles, combined shower/bathtub & mirrored vanity with steel basin &

# Gallery

CPSProperty 3/7