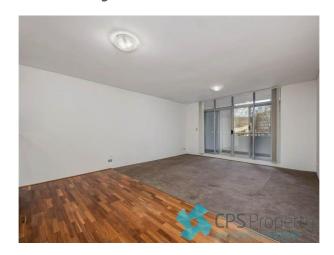

- Large open plan living space with high ceilings flows out onto the undercover entertainer's terrace with leafy area outlooks
- Sleek separate gas kitchen with stone benchtops, stainless steel appliances & an abundance of cupboard space
- Two good size bedrooms with mirrored built ins & designer pendant lighting, main bedroom featuring a stylish mosaic
- Fresh main bathroom features floor to ceiling tiles, combined shower/bathtub & mirrored vanity with steel basin &

# Gallery

CPSProperty 3/7