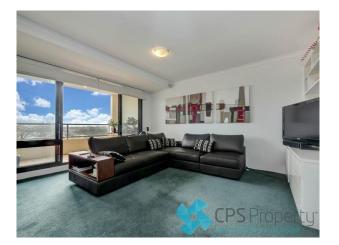

- Sleek new caesar stone kitchen with stainless steel appliances & plenty of cupboard space

- Open plan living & dining area flows out onto the north facing entertainer's terrace with stunning panoramic outlooks

#### 1501G/780 Bourke Street REDFERN NSW 2016

bathroom

- Fresh main bathroom tiled floor to ceiling with mirrored vanity, separate shower & bathtub
- Reverse cycle air conditioning in the living area & ceiling fans in the bedrooms
- Internal laundry with separate wash basin, clothes dryer & plenty of storage
- Security car space located in the basement level
- Resort style complex boasting full gymnasium & lap pool facilities