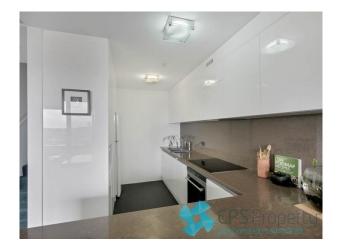

- Sleek new caesar stone kitchen with stainless steel appliances & plenty of cupboard space

- Open plan living & dining area flows out onto the north facing entertainer's terrace with stunning panoramic outlooks