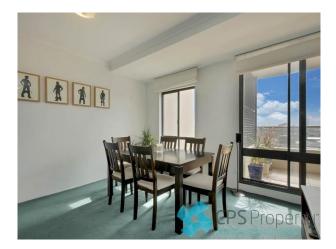

- Sleek new caesar stone kitchen with stainless steel appliances & plenty of cupboard space

- Open plan living & dining area flows out onto the north facing entertainer's terrace with stunning panoramic outlooks