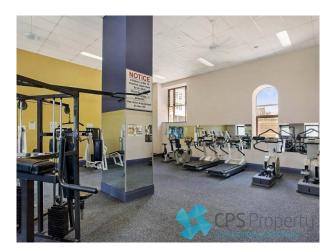

#### 1501G/780 Bourke Street REDFERN NSW 2016

bathroom

- Fresh main bathroom tiled floor to ceiling with mirrored vanity, separate shower & bathtub
- Reverse cycle air conditioning in the living area & ceiling fans in the bedrooms
- Internal laundry with separate wash basin, clothes dryer & plenty of storage
- Security car space located in the basement level
- Resort style complex boasting full gymnasium & lap pool facilities