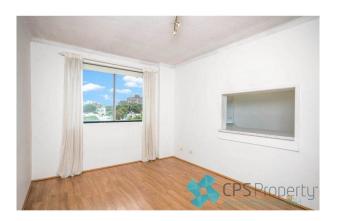

- Bright open plan living space with polished timber floors throughout capturing district area & city skyline views
- Sleek kitchen flooded with natural light featuring stone-style benchtops, stainless steel electric cooking, ample cupboard space with breakfast bar
- Double bedroom with built in robes flowing out onto the sun-drenched balcony capturing sweeping city skyline views