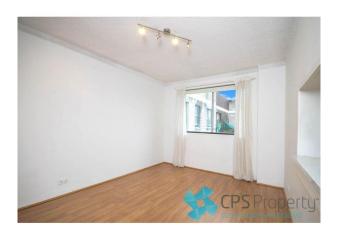

- Bright open plan living space with polished timber floors throughout capturing district area & city skyline views
- Sleek kitchen flooded with natural light featuring stone-style benchtops, stainless steel electric cooking, ample cupboard space with breakfast bar
- Double bedroom with built in robes flowing out onto the sun-drenched balcony capturing sweeping city skyline views

# Gallery

CPSProperty 3/6