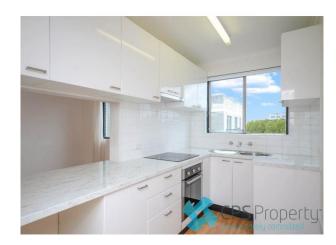

- Bright open plan living space with polished timber floors throughout capturing district area & city skyline views
- Sleek kitchen flooded with natural light featuring stone-style benchtops, stainless steel electric cooking, ample cupboard space with breakfast bar
- Double bedroom with built in robes flowing out onto the sun-drenched balcony capturing sweeping city skyline views