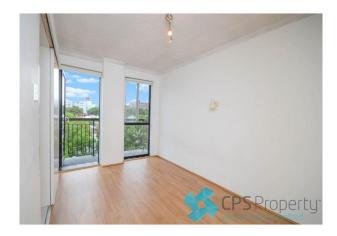

- Bright open plan living space with polished timber floors throughout capturing district area & city skyline views
- Sleek kitchen flooded with natural light featuring stone-style benchtops, stainless steel electric cooking, ample cupboard space with breakfast bar
- Double bedroom with built in robes flowing out onto the sun-drenched balcony capturing sweeping city skyline views

# Gallery

CPSProperty 3/6