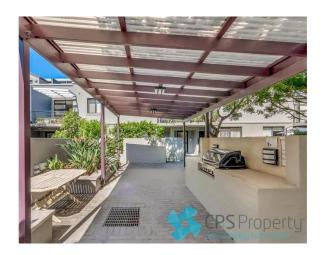

#### 11/44 - 58 Belmont Street ALEXANDRIA NSW 2015

cupboard space

- Two good size bedrooms tucked away at the rear with mirrored built ins as well as separate access out onto the rear courtyard with main bedroom enjoying its own stylish ensuite
- Fresh main bathroom tiled floor to ceiling with combined shower/bathtub & mirrored vanity with under bench storage
- Internal laundry with separate wash basin & clothes dryer included
- Security intercom access & foxtel connection ready
- Reverse cycle air conditioning throughout
- Communal BBQ facilities with outdoor dining area & lovely manicured gardens
- Security tandem carspace for two cars located in the basement level