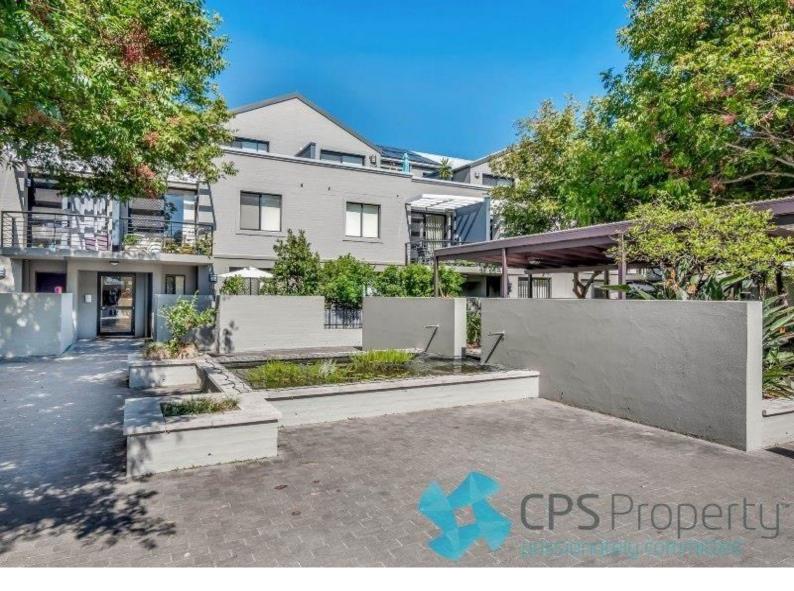

### 11/44 - 58 Belmont Street ALEXANDRIA NSW 2015

\$650

Date available: 8 December 2020

**Book Inspection** 

### NORTH-FACING TWO BEDROOM GARDEN APARTMENT IN POPULAR 'NEOMETRO' COMPLEX

Available: 8 December 2020 Initial Lease Period: 12 months

Inspect: Saturday 28 November from 11.40 - 11.55pm

Boasting a private northerly aspect with lovely leafy outlooks into the central courtyard, this sun-drenched executive residence enjoys bright open plan interiors spanning across a generous floorplan & is desirably positioned in a cul-de-sac on the fringe of Alexandria Park. Tucked away at the rear of popular ' NeoMetro' complex, this updated two bedroom residence is conveniently situated just moments to vibrant local cafes, award-winning bars & eateries, boutique shopping, Alexandria Park on the doorstep as well as a selection of nearby schools in addition to being a short stroll to Green Square Train Station & regular local bus services.

- Light-filled open plan living space flows out onto the sundrenched entertainer \$\pi\$39;s courtyard enjoying a northerly aspect with leafy outlooks
- Sleek gas kitchen with stone benchtops, stainless steel appliances, island bench ideal for entertaining & plenty of

#### 11/44 - 58 Belmont Street ALEXANDRIA NSW 2015

cupboard space

- Two good size bedrooms tucked away at the rear with mirrored built ins as well as separate access out onto the rear courtyard with main bedroom enjoying its own stylish ensuite
- Fresh main bathroom tiled floor to ceiling with combined shower/bathtub & mirrored vanity with under bench storage
- Internal laundry with separate wash basin & clothes dryer included
- Security intercom access & foxtel connection ready
- Reverse cycle air conditioning throughout
- Communal BBQ facilities with outdoor dining area & lovely manicured gardens
- Security tandem carspace for two cars located in the basement level