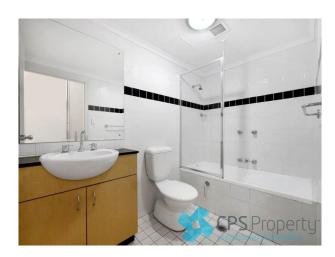

#### 11/44 - 58 Belmont Street ALEXANDRIA NSW 2015

cupboard space

- Two good size bedrooms tucked away at the rear with mirrored built ins as well as separate access out onto the rear courtyard with main bedroom enjoying its own stylish ensuite
- Fresh main bathroom tiled floor to ceiling with combined shower/bathtub & mirrored vanity with under bench storage
- Internal laundry with separate wash basin & clothes dryer included
- Security intercom access & foxtel connection ready
- Reverse cycle air conditioning throughout
- Communal BBQ facilities with outdoor dining area & lovely manicured gardens
- Security tandem carspace for two cars located in the basement level