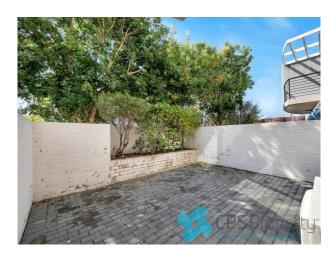

- Light-filled open plan living space flows out onto the sundrenched entertainer \$\pi\$39;s courtyard enjoying a northerly aspect with leafy outlooks
- Sleek gas kitchen with stone benchtops, stainless steel appliances, island bench ideal for entertaining & plenty of

#### 11/44 - 58 Belmont Street ALEXANDRIA NSW 2015

cupboard space

- Two good size bedrooms tucked away at the rear with mirrored built ins as well as separate access out onto the rear courtyard with main bedroom enjoying its own stylish ensuite
- Fresh main bathroom tiled floor to ceiling with combined shower/bathtub & mirrored vanity with under bench storage
- Internal laundry with separate wash basin & clothes dryer included
- Security intercom access & foxtel connection ready
- Reverse cycle air conditioning throughout
- Communal BBQ facilities with outdoor dining area & lovely manicured gardens
- Security tandem carspace for two cars located in the basement level