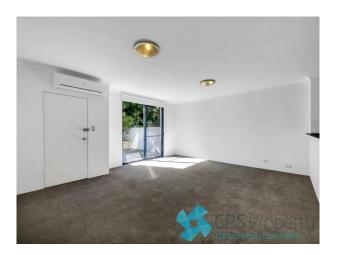

- Light-filled open plan living space flows out onto the sundrenched entertainer \$\pi\$39;s courtyard enjoying a northerly aspect with leafy outlooks
- Sleek gas kitchen with stone benchtops, stainless steel appliances, island bench ideal for entertaining & plenty of

#### 11/44 - 58 Belmont Street ALEXANDRIA NSW 2015

cupboard space

- Two good size bedrooms tucked away at the rear with mirrored built ins as well as separate access out onto the rear courtyard with main bedroom enjoying its own stylish ensuite
- Fresh main bathroom tiled floor to ceiling with combined shower/bathtub & mirrored vanity with under bench storage
- Internal laundry with separate wash basin & clothes dryer included
- Security intercom access & foxtel connection ready
- Reverse cycle air conditioning throughout
- Communal BBQ facilities with outdoor dining area & lovely manicured gardens
- Security tandem carspace for two cars located in the basement level

# Gallery

CPSProperty 3/7

CPSProperty 4/7