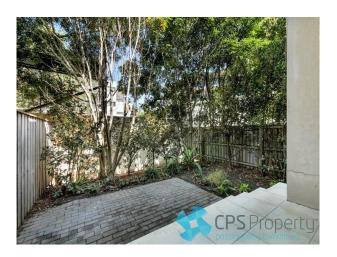

- Light-filled open plan living space flows out onto the sundrenched entertainer \$\pi\$39;s courtyard enjoying a northerly aspect with leafy outlooks
- Sleek gas kitchen with stone benchtops, stainless steel appliances, island bench ideal for entertaining & plenty of

#### 11/44 - 58 Belmont Street ALEXANDRIA NSW 2015

cupboard space

- Two good size bedrooms tucked away at the rear with mirrored built ins as well as separate access out onto the rear courtyard with main bedroom enjoying its own stylish ensuite
- Fresh main bathroom tiled floor to ceiling with combined shower/bathtub & mirrored vanity with under bench storage
- Internal laundry with separate wash basin & clothes dryer included
- Security intercom access & foxtel connection ready
- Reverse cycle air conditioning throughout
- Communal BBQ facilities with outdoor dining area & lovely manicured gardens
- Security tandem carspace for two cars located in the basement level