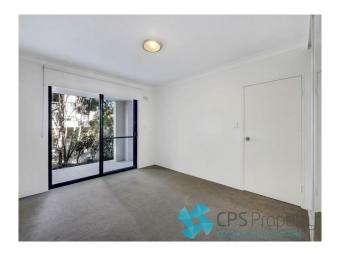

#### 11/44 - 58 Belmont Street ALEXANDRIA NSW 2015

cupboard space

- Two good size bedrooms tucked away at the rear with mirrored built ins as well as separate access out onto the rear courtyard with main bedroom enjoying its own stylish ensuite
- Fresh main bathroom tiled floor to ceiling with combined shower/bathtub & mirrored vanity with under bench storage
- Internal laundry with separate wash basin & clothes dryer included
- Security intercom access & foxtel connection ready
- Reverse cycle air conditioning throughout
- Communal BBQ facilities with outdoor dining area & lovely manicured gardens
- Security tandem carspace for two cars located in the basement level

# Gallery

CPSProperty 3/7

CPSProperty 4/7