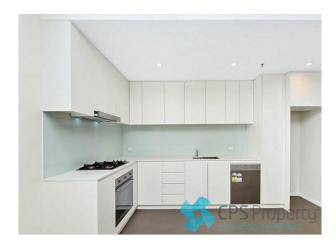

- Light-filled open plan living space flows out onto a wraparound entertainer's terrace capturing panoramic district & city skyline views
- Sleek gas kitchen with stone benchtops, glass splashbacks, Smeg appliances & an abundance of cupboard space
- Good size bedroom flooded with natural light & featuring mirrored built in robes
- Modern bathroom tiled floor to ceiling enjoying frameless shower & mirrored vanity with storage

# Gallery

CPSProperty 3/7

CPSProperty 4/7