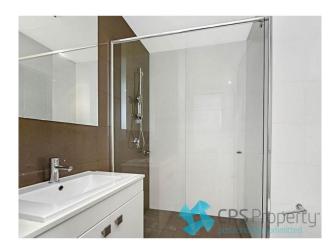

- Light-filled open plan living space flows out onto a wraparound entertainer's terrace capturing panoramic district & city skyline views
- Sleek gas kitchen with stone benchtops, glass splashbacks, Smeg appliances & an abundance of cupboard space
- Good size bedroom flooded with natural light & featuring mirrored built in robes
- Modern bathroom tiled floor to ceiling enjoying frameless shower & mirrored vanity with storage

# Gallery

CPSProperty 3/7

CPSProperty 4/7