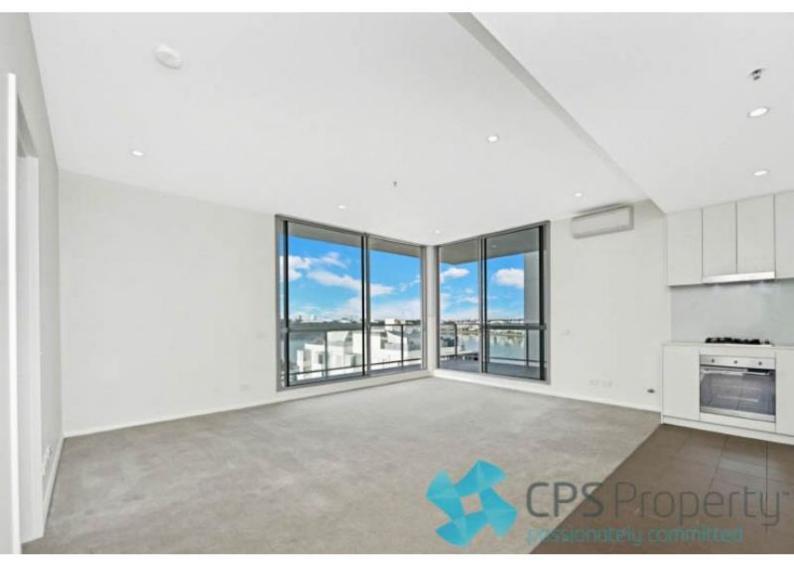

# PRIVATE EXECUTIVE 'PHOENIX' RESIDENCE BOASTING SWEEPING CITY & WATER VIEWS

Available: 16th June 2022

Initial Lease Period: 6 or 12 months

Inspect: By Appointment

Commanding a highly sought eighth floor corner position in the ever popular 'Phoenix' complex, this executive urban residence features light-filled interiors with south-westerly aspects & no common walls. Showcasing a low maintenance harbour-side lifestyle & capturing panoramic views across the Parramatta river all the way to the city skyline, this one bedroom oasis leaves nothing to be desired. Conveniently situated just a short stroll to buzzing local cafes, bars & eateries, Rhodes Shopping Centre, with plenty of reserves & bike trails along the foreshore, as well as easy access to the CBD with Rhodes Train Station & Ferry Wharf nearby.

- Light-filled open plan living space flows out onto a wraparound entertainer's terrace capturing panoramic district & city skyline views
- Sleek gas kitchen with stone benchtops, glass splashbacks, Smeg appliances & an abundance of cupboard space
- Good size bedroom flooded with natural light & featuring mirrored built in robes
- Modern bathroom tiled floor to ceiling enjoying frameless shower & mirrored vanity with storage

# Gallery

CPSProperty 3/7

CPSProperty 4/7