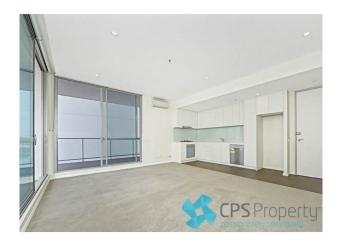

- Light-filled open plan living space flows out onto a wraparound entertainer's terrace capturing panoramic district & city skyline views
- Sleek gas kitchen with stone benchtops, glass splashbacks, Smeg appliances & an abundance of cupboard space
- Good size bedroom flooded with natural light & featuring mirrored built in robes
- Modern bathroom tiled floor to ceiling enjoying frameless shower & mirrored vanity with storage

# Gallery

CPSProperty 3/7

CPSProperty 4/7