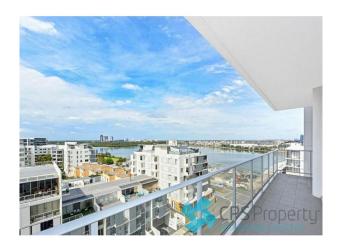

# PRIVATE EXECUTIVE 'PHOENIX' RESIDENCE BOASTING SWEEPING CITY & WATER VIEWS

Available: 16th June 2022

Initial Lease Period: 6 or 12 months

Inspect: By Appointment

Commanding a highly sought eighth floor corner position in the ever popular 'Phoenix' complex, this executive urban residence features light-filled interiors with south-westerly aspects & no common walls. Showcasing a low maintenance harbour-side lifestyle & capturing panoramic views across the Parramatta river all the way to the city skyline, this one bedroom oasis leaves nothing to be desired. Conveniently situated just a short stroll to buzzing local cafes, bars & eateries, Rhodes Shopping Centre, with plenty of reserves & bike trails along the foreshore, as well as easy access to the CBD with Rhodes Train Station & Ferry Wharf nearby.

- Light-filled open plan living space flows out onto a wraparound entertainer's terrace capturing panoramic district & city skyline views
- Sleek gas kitchen with stone benchtops, glass splashbacks, Smeg appliances & an abundance of cupboard space
- Good size bedroom flooded with natural light & featuring mirrored built in robes
- Modern bathroom tiled floor to ceiling enjoying frameless shower & mirrored vanity with storage

# Gallery

CPSProperty 3/7

CPSProperty 4/7