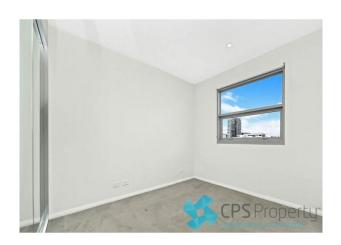

- Light-filled open plan living space flows out onto a wraparound entertainer's terrace capturing panoramic district & city skyline views
- Sleek gas kitchen with stone benchtops, glass splashbacks, Smeg appliances & an abundance of cupboard space
- Good size bedroom flooded with natural light & featuring mirrored built in robes
- Modern bathroom tiled floor to ceiling enjoying frameless shower & mirrored vanity with storage

# Gallery

CPSProperty 3/7

CPSProperty 4/7