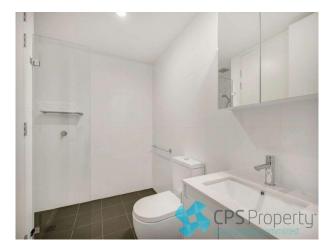

- Modern bathroom tiled floor to ceiling with mirrored vanity boasting ample storage & stylish frameless glass shower screen

- European oak timber floorboards throughout
- Ducted air conditioning as well as ceiling fans
- Internal laundry with separate wash basin & combined washer/dryer included
- An easy walk to buzzing local cafes, bars & nearby eateries
- Moments to the CBD, UTS, Sydney University & Prince Alfred Park
- Central Station and regular bus services on your doorstep