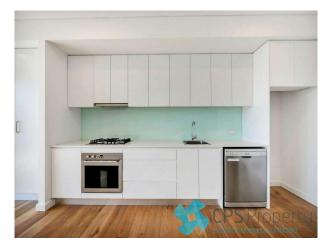

#### 14/30-34 Chalmers Street SURRY HILLS NSW 2010

- Sleek gourmet gas kitchen with stone benchtops, stainless steel appliances, glass splashbacks & ample cupboard space

- Two good size bedrooms featuring mirrored built in robes & ceiling fans