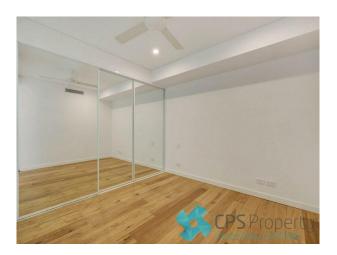

#### 32/34 Chalmers Street SURRY HILLS NSW 2010

- Sleek gourmet gas kitchen with stone benchtops, stainless steel appliances, glass splashbacks & plenty of cupboard space
- Bright double bedroom with sliding glass feature partition, mirrored built in robes & ceiling fan
- European oak timber floorboards throughout
- Ducted air conditioning as well as ceiling fans
- Internal laundry with separate wash basin & combined washer/dryer included
- An easy walk to buzzing local cafes, bars & nearby eateries
- Moments to the CBD, UTS, Sydney University & Prince Alfred Park
- Central Station and regular bus services on your doorstep
- New lightrail service now in operation