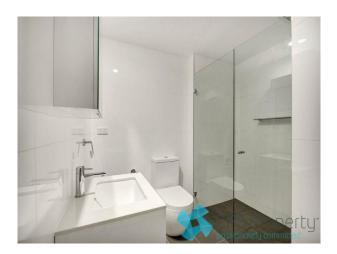

#### 32/34 Chalmers Street SURRY HILLS NSW 2010

- Sleek gourmet gas kitchen with stone benchtops, stainless steel appliances, glass splashbacks & plenty of cupboard space
- Bright double bedroom with sliding glass feature partition, mirrored built in robes & ceiling fan
- European oak timber floorboards throughout
- Ducted air conditioning as well as ceiling fans
- Internal laundry with separate wash basin & combined washer/dryer included
- An easy walk to buzzing local cafes, bars & nearby eateries
- Moments to the CBD, UTS, Sydney University & Prince Alfred Park
- Central Station and regular bus services on your doorstep
- New lightrail service now in operation