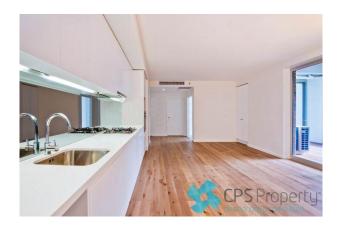

- Open plan living area with flooded with natural light flows out onto the sun-drenched entertainer #39;s terrace with leafy northerly outlooks
- Sleek gas kitchen with stone benchtops, stainless steel appliances, mirrored splashbacks & plenty of cupboard space

#### 10/49 New Canterbury Road PETERSHAM NSW 2049

- Large bedroom with full length built in wardrobes & sliding door access out onto the terrace
- Modern bathroom tiled floor to ceiling featuring frameless glass shower & mirrored vanity with plenty of storage
- Internal laundry with separate wash basin & clothes dryer included
- Ducted reverse cycle air conditioning
- Secure undercover parking in the basement level