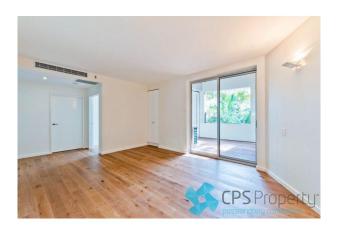

- Open plan living area with flooded with natural light flows out onto the sun-drenched entertainer #39;s terrace with leafy northerly outlooks
- Sleek gas kitchen with stone benchtops, stainless steel appliances, mirrored splashbacks & plenty of cupboard space

#### 10/49 New Canterbury Road PETERSHAM NSW 2049

- Large bedroom with full length built in wardrobes & sliding door access out onto the terrace
- Modern bathroom tiled floor to ceiling featuring frameless glass shower & mirrored vanity with plenty of storage
- Internal laundry with separate wash basin & clothes dryer included
- Ducted reverse cycle air conditioning
- Secure undercover parking in the basement level