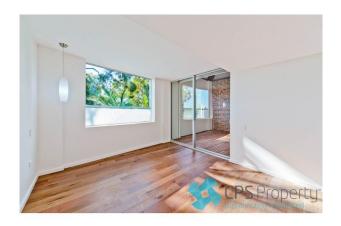

#### 10/49 New Canterbury Road PETERSHAM NSW 2049

- Large bedroom with full length built in wardrobes & sliding door access out onto the terrace
- Modern bathroom tiled floor to ceiling featuring frameless glass shower & mirrored vanity with plenty of storage
- Internal laundry with separate wash basin & clothes dryer included
- Ducted reverse cycle air conditioning
- Secure undercover parking in the basement level