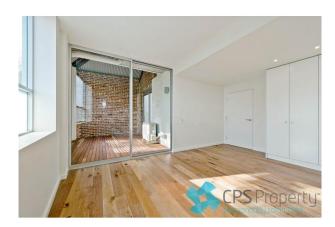

- Open plan living area with flooded with natural light flows out onto the sun-drenched entertainer #39;s terrace with leafy northerly outlooks
- Sleek gas kitchen with stone benchtops, stainless steel appliances, mirrored splashbacks & plenty of cupboard space

#### 10/49 New Canterbury Road PETERSHAM NSW 2049

- Large bedroom with full length built in wardrobes & sliding door access out onto the terrace
- Modern bathroom tiled floor to ceiling featuring frameless glass shower & mirrored vanity with plenty of storage
- Internal laundry with separate wash basin & clothes dryer included
- Ducted reverse cycle air conditioning
- Secure undercover parking in the basement level