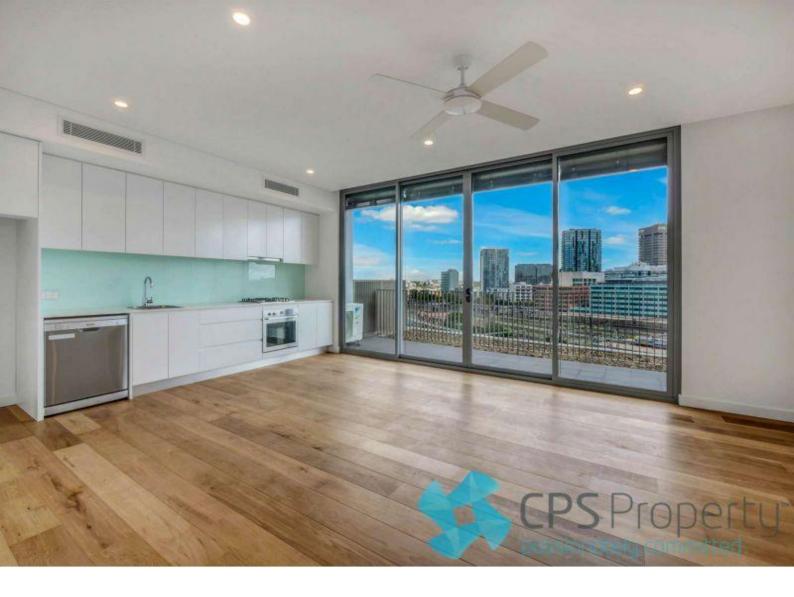

This near new two bedroom designer residence commands a top floor position showcasing stunning city and district views, whilst providing the very best of Inner City living. The residence features thoughtful design, a flexible and accommodating layout complete with modern finishes and fixtures throughout.

- Bright open plan living area flows out onto the sun drenched terrace with city outlooks

CPSProperty 1/7

#### 81/30-34 Chalmers Street SURRY HILLS NSW 2010

- Sleek gas kitchen with stone bench tops, glass splashbacks, stainless steel appliances & plenty of cupboard space
- Two generous size bedrooms, both with full length mirrored built ins
- Featuring an abundance of storage space in the hallway
- Expansive district & city skyline views
- European oak timber floorboards throughout
- Ducted air conditioning as well as ceiling fans
- Internal laundry with combination washer/dryer
- An easy walk to Surry Hills restaurants and bars
- Moments to the CBD, UTS, Sydney University
- On doorstep of Sydney's newest light rail at central station

# Gallery

CPSProperty 3/7