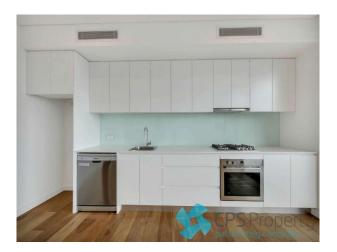

#### 81/30-34 Chalmers Street SURRY HILLS NSW 2010

- Sleek gas kitchen with stone bench tops, glass splashbacks, stainless steel appliances & plenty of cupboard space
- Two generous size bedrooms, both with full length mirrored built ins
- Featuring an abundance of storage space in the hallway
- Expansive district & city skyline views
- European oak timber floorboards throughout
- Ducted air conditioning as well as ceiling fans
- Internal laundry with combination washer/dryer
- An easy walk to Surry Hills restaurants and bars
- Moments to the CBD, UTS, Sydney University
- On doorstep of Sydney's newest light rail at central station

# Gallery

CPSProperty 3/7