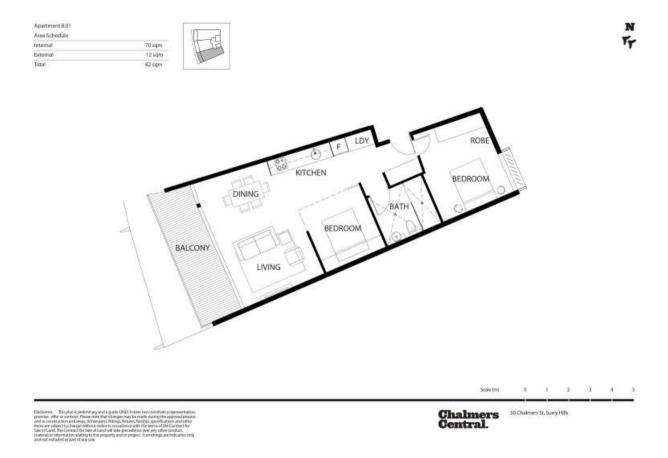

less steel appliances & plenty of cupboard space
- Two generous size bedrooms, both with full length mirrored built ins
- Featuring an abundance of storage space in the hallway
- Expansive district & city skyline views
- European oak timber floorboards throughout
- Ducted air conditioning as well as ceiling fans
- Internal laundry with combination washer/dryer
- An easy walk to Surry Hills restaurants and bars
- Moments to the CBD, UTS, Sydney University
- On doorstep of Sydney's newest light rail at central station

To register your interest in this property please click the 'Email Agent' button.

Please contact Alistair at CPS Property on 0488 556 634 for more information.

CPSProperty 2/7

# Gallery













CPSProperty 3/7

### **Location Map**



CPSProperty 4/7

### Floor Plans



CPSProperty 5/7



#### Alistair Roan

Alistair@cpsproperty.com.au

1300937277 Suite 406 55 Holt St Surry Hills NSW 2010

### Why Book with CPSProperty

With our agency, you can book Property Inspections 24/7 on your computer, tablet or smartphone. When you do, you will receive an immediate response confirming your booking via email and SMS. Should the property be leased, the inspection time changed or cancelled for any reason, you will be informed the second it happens keeping you up to date.

You can also change or cancel your booking at any time if you no longer wish to attend or the times are no longer suitable. As part of your booking, we will send you reminders of the inspection as well as directions to the property to make the process of inspecting the property seamless.

Finally,