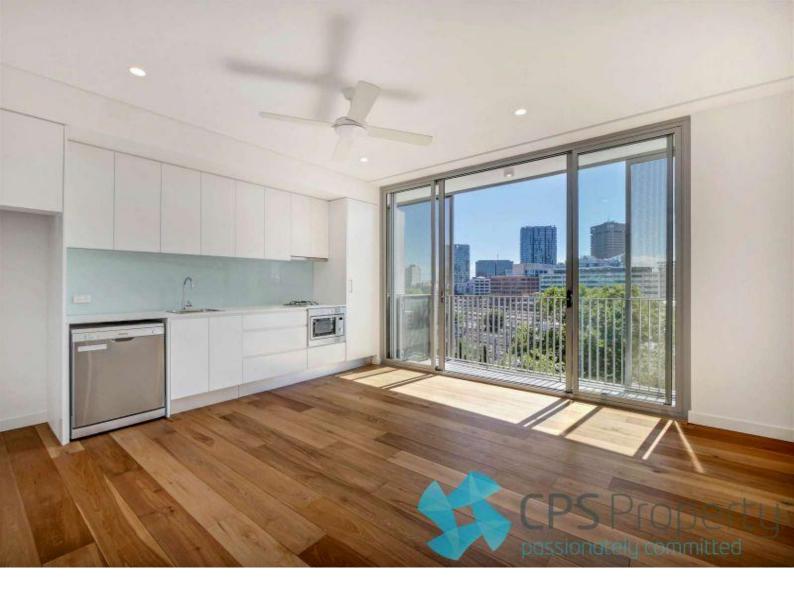

- Sun-drenched open plan living space flows effortlessly out onto the covered entertainer's terrace with panoramic CBD & district outlooks

CPSProperty 1/6

#### 73/34 Chalmers Street SURRY HILLS NSW 2010

- Sleek gourmet gas kitchen with stone benchtops, stainless steel appliances, glass splashbacks & plenty of cupboard space
- Bright double bedroom with sliding glass feature partition, mirrored built in robes & ceiling fan
- European oak timber floorboards throughout
- Ducted air conditioning as well as ceiling fans
- Internal laundry with separate wash basin & combined washer/dryer included
- Lock up storage room on level
- An easy walk to buzzing local cafes, bars & nearby eateries
- Moments to the CBD, UTS, Sydney University & Prince Alfred Park
- Central Station and regular bus services on your doorstep