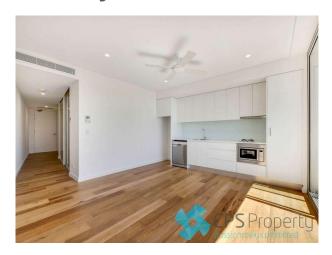

- Sun-drenched open plan living space flows effortlessly out onto the covered entertainer's terrace with panoramic CBD & district outlooks

CPSProperty 1/6

#### 73/34 Chalmers Street SURRY HILLS NSW 2010

- Sleek gourmet gas kitchen with stone benchtops, stainless steel appliances, glass splashbacks & plenty of cupboard space
- Bright double bedroom with sliding glass feature partition, mirrored built in robes & ceiling fan
- European oak timber floorboards throughout
- Ducted air conditioning as well as ceiling fans
- Internal laundry with separate wash basin & combined washer/dryer included
- Lock up storage room on level
- An easy walk to buzzing local cafes, bars & nearby eateries
- Moments to the CBD, UTS, Sydney University & Prince Alfred Park
- Central Station and regular bus services on your doorstep