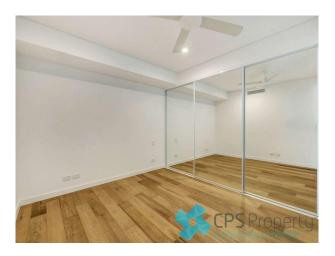

#### 73/34 Chalmers Street SURRY HILLS NSW 2010

- Sleek gourmet gas kitchen with stone benchtops, stainless steel appliances, glass splashbacks & plenty of cupboard space
- Bright double bedroom with sliding glass feature partition, mirrored built in robes & ceiling fan
- European oak timber floorboards throughout
- Ducted air conditioning as well as ceiling fans
- Internal laundry with separate wash basin & combined washer/dryer included
- Lock up storage room on level
- An easy walk to buzzing local cafes, bars & nearby eateries
- Moments to the CBD, UTS, Sydney University & Prince Alfred Park
- Central Station and regular bus services on your doorstep