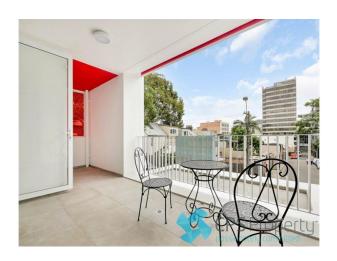

#### 1/54 Waterloo Street SURRY HILLS NSW 2010

- Oversized bedroom with floor to ceiling wardrobes & dual access out onto the private oversized rear terrace
- Chic bathroom with mirrored vanity storage, frameless shower & designer fittings throughout
- Internal laundry with separate wash basin & clothes dryer included
- Large covered entertainer % #39;s terrace enjoying a westerly district aspect with leafy area outlooks
- Stunning polished concrete ceilings, roller blinds & American oak floors throughout
- Ducted reverse cycle air conditioning
- Foxtel connection ready
- A unique urban space designed for entertaining clients and friends