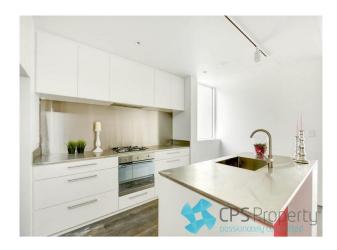

- Bright open plan living space boasts soaring concrete ceilings & full length bi-fold doors opening onto the undercover entertainers terrace with private lift to level access
- Sleek gourmet gas kitchen with Smeg appliances including integrated dishdrawer, stainless steel benchtops & splashback as well as an abundance of cupboard space & a breakfast bar

## Gallery

CPSProperty 3/7

CPSProperty 4/7