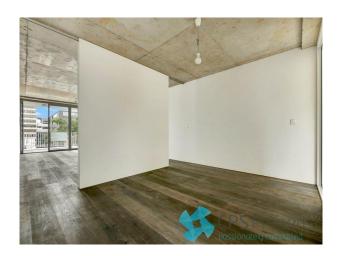

- Bright open plan living space boasts soaring concrete ceilings & full length bi-fold doors opening onto the undercover entertainers terrace with private lift to level access
- Sleek gourmet gas kitchen with Smeg appliances including integrated dishdrawer, stainless steel benchtops & splashback as well as an abundance of cupboard space & a breakfast bar

#### 1/54 Waterloo Street SURRY HILLS NSW 2010

- Oversized bedroom with floor to ceiling wardrobes & dual access out onto the private oversized rear terrace
- Chic bathroom with mirrored vanity storage, frameless shower & designer fittings throughout
- Internal laundry with separate wash basin & clothes dryer included
- Large covered entertainer % #39;s terrace enjoying a westerly district aspect with leafy area outlooks
- Stunning polished concrete ceilings, roller blinds & American oak floors throughout
- Ducted reverse cycle air conditioning
- Foxtel connection ready
- A unique urban space designed for entertaining clients and friends