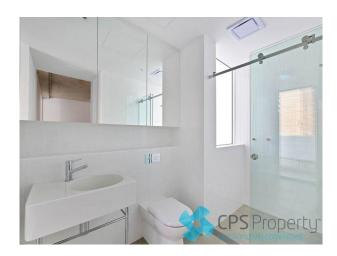

#### 1/54 Waterloo Street SURRY HILLS NSW 2010

- Oversized bedroom with floor to ceiling wardrobes & dual access out onto the private oversized rear terrace
- Chic bathroom with mirrored vanity storage, frameless shower & designer fittings throughout
- Internal laundry with separate wash basin & clothes dryer included
- Large covered entertainer % #39;s terrace enjoying a westerly district aspect with leafy area outlooks
- Stunning polished concrete ceilings, roller blinds & American oak floors throughout
- Ducted reverse cycle air conditioning
- Foxtel connection ready
- A unique urban space designed for entertaining clients and friends