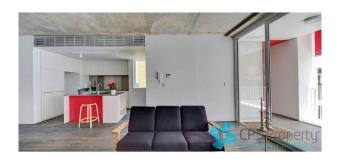

- Bright open plan living space boasts soaring concrete ceilings & full length bi-fold doors opening onto the undercover entertainers terrace with private lift to level access
- Sleek gourmet gas kitchen with Smeg appliances including integrated dishdrawer, stainless steel benchtops & splashback as well as an abundance of cupboard space & a breakfast bar

## Gallery

CPSProperty 3/7

CPSProperty 4/7