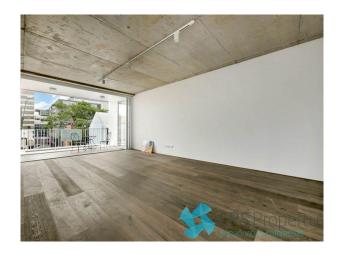

#### 1/54 Waterloo Street SURRY HILLS NSW 2010

- Oversized bedroom with floor to ceiling wardrobes & dual access out onto the private oversized rear terrace
- Chic bathroom with mirrored vanity storage, frameless shower & designer fittings throughout
- Internal laundry with separate wash basin & clothes dryer included
- Large covered entertainer % #39;s terrace enjoying a westerly district aspect with leafy area outlooks
- Stunning polished concrete ceilings, roller blinds & American oak floors throughout
- Ducted reverse cycle air conditioning
- Foxtel connection ready
- A unique urban space designed for entertaining clients and friends

## Gallery

CPSProperty 3/7

CPSProperty 4/7