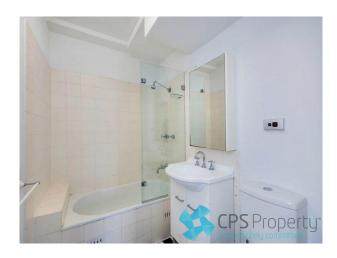

- Light-filled open plan living space with polished timber floors flows out onto the undercover terrace with leafy area outlooks
- Updated separate kitchen features tiled splashbacks, near new stainless steel electric stove & rangehood with ample

#### 29/68 Roslyn Gardens RUSHCUTTERS BAY NSW 2011

storage space

- Mirrored built in wardrobe with additional roof space storage & brand new reverse cycle air conditioning installed
- Fresh bathroom with combined shower/bathtub, mirrored vanity with storage & charming deco floor tiles
- Brand new roller blinds to be installed, as well as existing flyscreens to both entry & balcony doors providing a great cross flow ventilation throughout
- Lock up garage with space for storage & security access into the basement level
- Communal laundry facilities with washer/dryers on the ground floor
- Security intercom, lift to level access & charming retro foyers throughout
- Gorgeous tropical atrium defines the interiors of the complex with communal rooftop space enjoying area views across Rushcutters Bay
- Pet friendly property