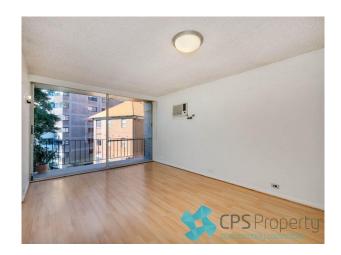

- Light-filled open plan living space with polished timber floors flows out onto the undercover terrace with leafy area outlooks
- Updated separate kitchen features tiled splashbacks, near new stainless steel electric stove & rangehood with ample