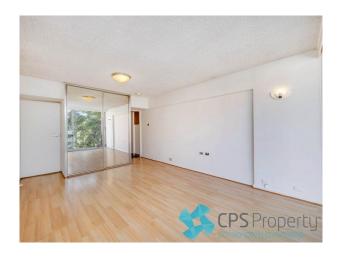

#### 29/68 Roslyn Gardens RUSHCUTTERS BAY NSW 2011

storage space

- Mirrored built in wardrobe with additional roof space storage & brand new reverse cycle air conditioning installed
- Fresh bathroom with combined shower/bathtub, mirrored vanity with storage & charming deco floor tiles
- Brand new roller blinds to be installed, as well as existing flyscreens to both entry & balcony doors providing a great cross flow ventilation throughout
- Lock up garage with space for storage & security access into the basement level
- Communal laundry facilities with washer/dryers on the ground floor
- Security intercom, lift to level access & charming retro foyers throughout
- Gorgeous tropical atrium defines the interiors of the complex with communal rooftop space enjoying area views across Rushcutters Bay
- Pet friendly property