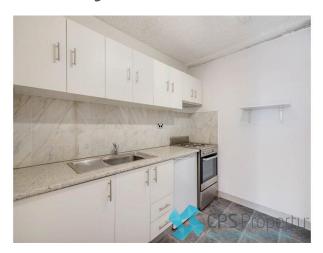

- Light-filled open plan living space with polished timber floors flows out onto the undercover terrace with leafy area outlooks
- Updated separate kitchen features tiled splashbacks, near new stainless steel electric stove & rangehood with ample