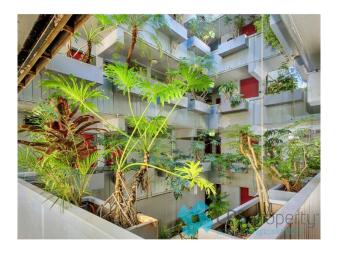

#### 29/68 Roslyn Gardens RUSHCUTTERS BAY NSW 2011

storage space

- Mirrored built in wardrobe with additional roof space storage & brand new reverse cycle air conditioning installed
- Fresh bathroom with combined shower/bathtub, mirrored vanity with storage & charming deco floor tiles
- Brand new roller blinds to be installed, as well as existing flyscreens to both entry & balcony doors providing a great cross flow ventilation throughout
- Lock up garage with space for storage & security access into the basement level
- Communal laundry facilities with washer/dryers on the ground floor
- Security intercom, lift to level access & charming retro foyers throughout
- Gorgeous tropical atrium defines the interiors of the complex with communal rooftop space enjoying area views across Rushcutters Bay
- Pet friendly property