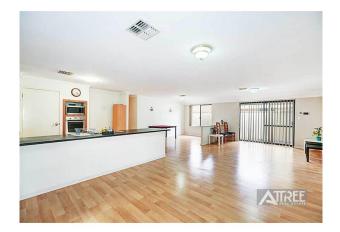

This 4 bedroom 2 bathroom home will not last long. Boasting a large lounge room and separate dining area that over looks the spacious kitchen. Walk through the french doors into the theatre room. Rear of the property has the 3 other bedrooms as well as a separate activity or study. Heating and cooling available in the home and the rear of the property has a HUGE wrap around patio. plenty of space for the kids to play.

## Gallery

15 Stembridge Way Canning Vale WA 6155

15 Stembridge Way Canning Vale WA 6155