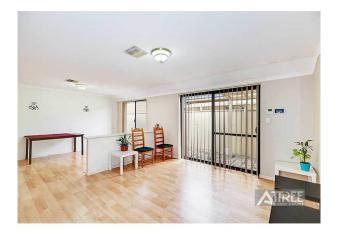

This 4 bedroom 2 bathroom home will not last long. Boasting a large lounge room and separate dining area that over looks the spacious kitchen. Walk through the french doors into the theatre room. Rear of the property has the 3 other bedrooms as well as a separate activity or study. Heating and cooling available in the home and the rear of the property has a HUGE wrap around patio. plenty of space for the kids to play.

## Gallery

15 Stembridge Way Canning Vale WA 6155

15 Stembridge Way Canning Vale WA 6155