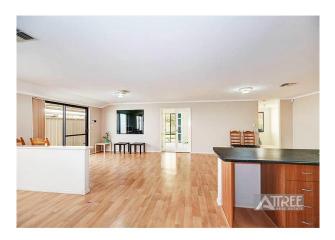

## Gallery

15 Stembridge Way Canning Vale WA 6155

15 Stembridge Way Canning Vale WA 6155

This 4 bedroom 2 bathroom home will not last long. Boasting a large lounge room and separate dining area that over looks the spacious kitchen. Walk through the french doors into the theatre room. Rear of the property has the 3 other bedrooms as well as a separate activity or study. Heating and cooling available in the home and the rear of the property has a HUGE wrap around patio. plenty of space for the kids to play.