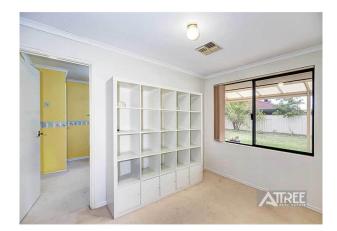

This 4 bedroom 2 bathroom home will not last long. Boasting a large lounge room and separate dining area that over looks the spacious kitchen. Walk through the french doors into the theatre room. Rear of the property has the 3 other bedrooms as well as a separate activity or study. Heating and cooling available in the home and the rear of the property has a HUGE wrap around patio. plenty of space for the kids to play.

## Gallery

15 Stembridge Way Canning Vale WA 6155

15 Stembridge Way Canning Vale WA 6155