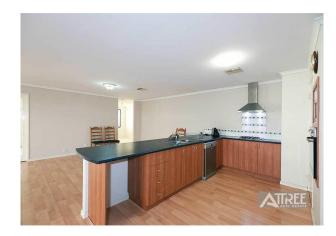

This 4 bedroom 2 bathroom home will not last long. Boasting a large lounge room and separate dining area that over looks the spacious kitchen. Walk through the french doors into the theatre room. Rear of the property has the 3 other bedrooms as well as a separate activity or study. Heating and cooling available in the home and the rear of the property has a HUGE wrap around patio. plenty of space for the kids to play.

## Gallery

15 Stembridge Way Canning Vale WA 6155

15 Stembridge Way Canning Vale WA 6155