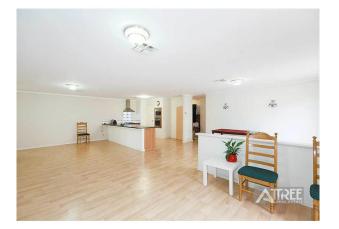

This 4 bedroom 2 bathroom home will not last long. Boasting a large lounge room and separate dining area that over looks the spacious kitchen. Walk through the french doors into the theatre room. Rear of the property has the 3 other bedrooms as well as a separate activity or study. Heating and cooling available in the home and the rear of the property has a HUGE wrap around patio. plenty of space for the kids to play.

## Gallery

15 Stembridge Way Canning Vale WA 6155

15 Stembridge Way Canning Vale WA 6155