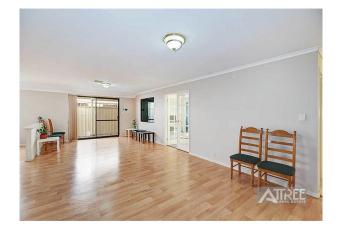

This 4 bedroom 2 bathroom home will not last long. Boasting a large lounge room and separate dining area that over looks the spacious kitchen. Walk through the french doors into the theatre room. Rear of the property has the 3 other bedrooms as well as a separate activity or study. Heating and cooling available in the home and the rear of the property has a HUGE wrap around patio. plenty of space for the kids to play.

## Gallery

15 Stembridge Way Canning Vale WA 6155

15 Stembridge Way Canning Vale WA 6155