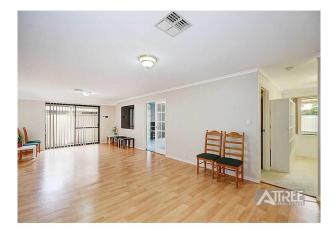

This 4 bedroom 2 bathroom home will not last long. Boasting a large lounge room and separate dining area that over looks the spacious kitchen. Walk through the french doors into the theatre room. Rear of the property has the 3 other bedrooms as well as a separate activity or study. Heating and cooling available in the home and the rear of the property has a HUGE wrap around patio. plenty of space for the kids to play.

## Gallery

15 Stembridge Way Canning Vale WA 6155

15 Stembridge Way Canning Vale WA 6155