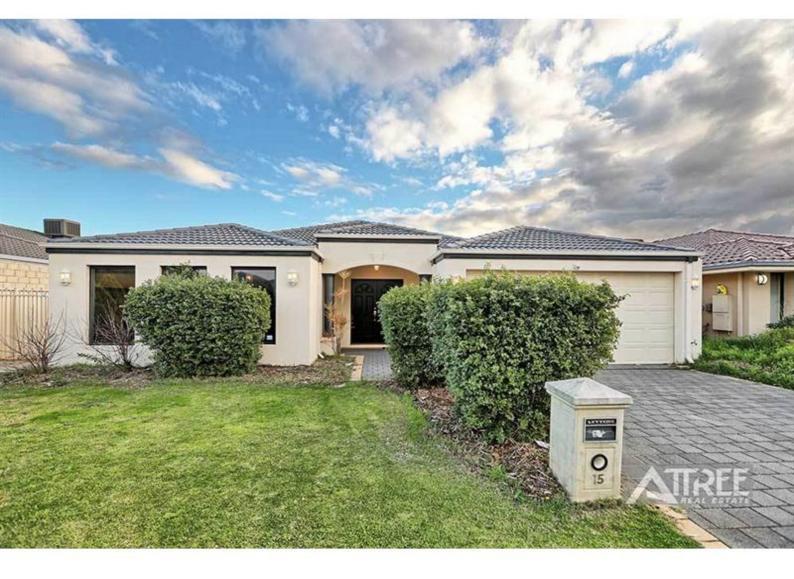

### 15 Stembridge Way Canning Vale WA 6155

This 4 bedroom 2 bathroom home will not last long. Boasting a large lounge room and separate dining area that over looks the spacious kitchen. Walk through the french doors into the theatre room. Rear of the property has the 3 other bedrooms as well as a separate activity or study. Heating and cooling available in the home and the rear of the property has a HUGE wrap around patio. plenty of space for the kids to play.

## Gallery

15 Stembridge Way Canning Vale WA 6155

15 Stembridge Way Canning Vale WA 6155