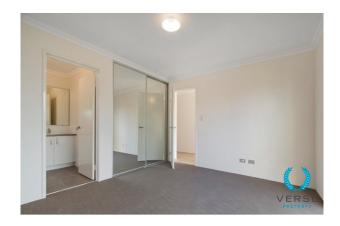

#### Features:

• Open plan living area with raised ceilings and bulk head

• Reverse Cycle Air conditioning

• Bedrooms with built in robes

• Stainless steel gas and electrical appliances

• Ample kitchen cabinetry for storage

# Gallery

Verse Property Group 3/7

Verse Property Group 4/7