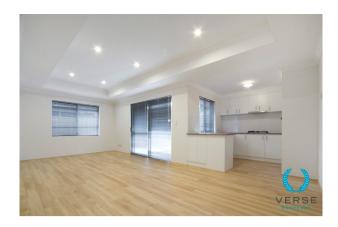

#### Features:

• Open plan living area with raised ceilings and bulk head

• Reverse Cycle Air conditioning

• Bedrooms with built in robes

• Stainless steel gas and electrical appliances

• Ample kitchen cabinetry for storage

# Gallery

Verse Property Group 3/7

Verse Property Group 4/7