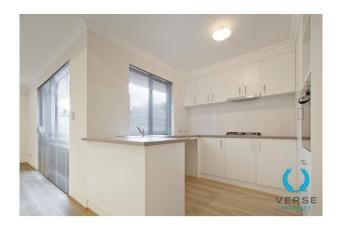

#### Features:

• Open plan living area with raised ceilings and bulk head

• Reverse Cycle Air conditioning

• Bedrooms with built in robes

• Stainless steel gas and electrical appliances

• Ample kitchen cabinetry for storage

# Gallery

Verse Property Group 3/7

Verse Property Group 4/7