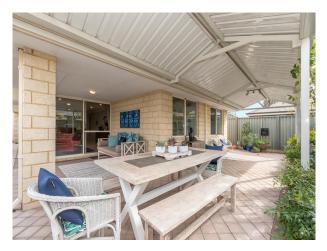

Living areas include -

- \* Theatre
- \* Lounge
- \* Meals

Ducted heating and cooling system available for further comfort.

Such an easy care property with paving out the back that compliments the alfresco to entertain.

# Gallery

8 Olsen Bend Harrisdale WA 6112

8 Olsen Bend Harrisdale WA 6112