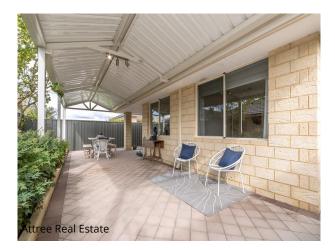

Living areas include -

- \* Theatre
- \* Lounge
- \* Meals

Ducted heating and cooling system available for further comfort.

Such an easy care property with paving out the back that compliments the alfresco to entertain.