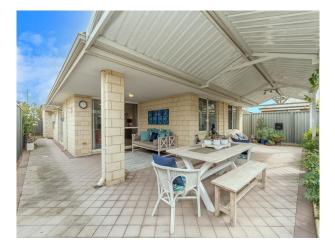

Living areas include -

- \* Theatre
- \* Lounge
- \* Meals

Ducted heating and cooling system available for further comfort.

Such an easy care property with paving out the back that compliments the alfresco to entertain.