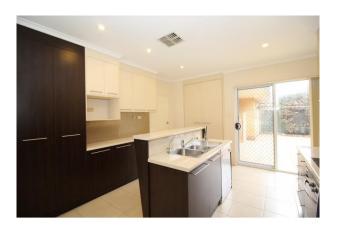

#### 1/4 Kersley Avenue Glengowrie SA 5044

- Excellent open plan dining and kitchen area. The kitchen includes electric cooktop, dishwasher, double basin sink, breakfast bar, an abundance of bench and cupboard space, plus an additional built in cupboard for your convenience.
- 3 very generous in size bedrooms, all including built in cupboards.
- Large laundry room (with extra space for a second fridge, if so desired). Plus large built in cupboard.
- Large private paved courtyard area. Great for entertaining.
- Garden shed.
- Single car garage with electric roller door with secure access to the courtyard of the home.
- Large windows throughout the home including roller shutters for privacy and security.
- Modern bathroom including full sized bath.
- Separate second toilet room with basin.
- Water usage and water supply to be charged, as legislated.