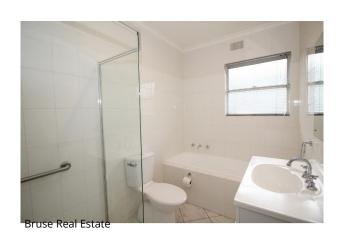

#### 1/4 Kersley Avenue Glengowrie SA 5044

- Excellent open plan dining and kitchen area. The kitchen includes electric cooktop, dishwasher, double basin sink, breakfast bar, an abundance of bench and cupboard space, plus an additional built in cupboard for your convenience.
- 3 very generous in size bedrooms, all including built in cupboards.
- Large laundry room (with extra space for a second fridge, if so desired). Plus large built in cupboard.
- Large private paved courtyard area. Great for entertaining.
- Garden shed.
- Single car garage with electric roller door with secure access to the courtyard of the home.
- Large windows throughout the home including roller shutters for privacy and security.
- Modern bathroom including full sized bath.
- Separate second toilet room with basin.
- Water usage and water supply to be charged, as legislated.