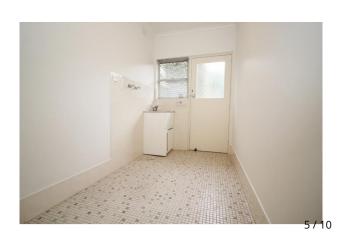

#### 1/4 Kersley Avenue Glengowrie SA 5044

- Excellent open plan dining and kitchen area. The kitchen includes electric cooktop, dishwasher, double basin sink, breakfast bar, an abundance of bench and cupboard space, plus an additional built in cupboard for your convenience.
- 3 very generous in size bedrooms, all including built in cupboards.
- Large laundry room (with extra space for a second fridge, if so desired). Plus large built in cupboard.
- Large private paved courtyard area. Great for entertaining.
- Garden shed.
- Single car garage with electric roller door with secure access to the courtyard of the home.
- Large windows throughout the home including roller shutters for privacy and security.
- Modern bathroom including full sized bath.
- Separate second toilet room with basin.
- Water usage and water supply to be charged, as legislated.