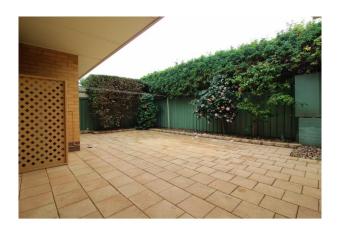

#### 1/4 Kersley Avenue Glengowrie SA 5044

- Excellent open plan dining and kitchen area. The kitchen includes electric cooktop, dishwasher, double basin sink, breakfast bar, an abundance of bench and cupboard space, plus an additional built in cupboard for your convenience.
- 3 very generous in size bedrooms, all including built in cupboards.
- Large laundry room (with extra space for a second fridge, if so desired). Plus large built in cupboard.
- Large private paved courtyard area. Great for entertaining.
- Garden shed.
- Single car garage with electric roller door with secure access to the courtyard of the home.
- Large windows throughout the home including roller shutters for privacy and security.
- Modern bathroom including full sized bath.
- Separate second toilet room with basin.
- Water usage and water supply to be charged, as legislated.