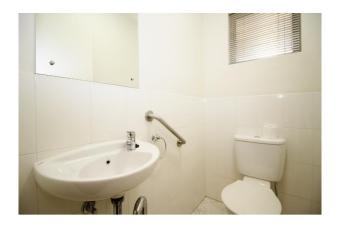

#### 1/4 Kersley Avenue Glengowrie SA 5044

- Excellent open plan dining and kitchen area. The kitchen includes electric cooktop, dishwasher, double basin sink, breakfast bar, an abundance of bench and cupboard space, plus an additional built in cupboard for your convenience.
- 3 very generous in size bedrooms, all including built in cupboards.
- Large laundry room (with extra space for a second fridge, if so desired). Plus large built in cupboard.
- Large private paved courtyard area. Great for entertaining.
- Garden shed.
- Single car garage with electric roller door with secure access to the courtyard of the home.
- Large windows throughout the home including roller shutters for privacy and security.
- Modern bathroom including full sized bath.
- Separate second toilet room with basin.
- Water usage and water supply to be charged, as legislated.