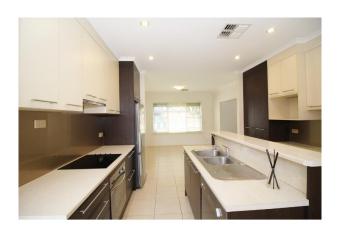

#### 1/4 Kersley Avenue Glengowrie SA 5044

- Excellent open plan dining and kitchen area. The kitchen includes electric cooktop, dishwasher, double basin sink, breakfast bar, an abundance of bench and cupboard space, plus an additional built in cupboard for your convenience.
- 3 very generous in size bedrooms, all including built in cupboards.
- Large laundry room (with extra space for a second fridge, if so desired). Plus large built in cupboard.
- Large private paved courtyard area. Great for entertaining.
- Garden shed.
- Single car garage with electric roller door with secure access to the courtyard of the home.
- Large windows throughout the home including roller shutters for privacy and security.
- Modern bathroom including full sized bath.
- Separate second toilet room with basin.
- Water usage and water supply to be charged, as legislated.