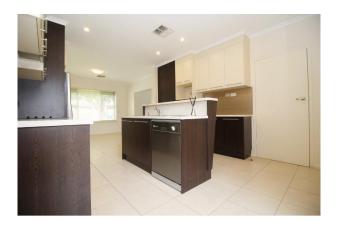

#### 1/4 Kersley Avenue Glengowrie SA 5044

- Excellent open plan dining and kitchen area. The kitchen includes electric cooktop, dishwasher, double basin sink, breakfast bar, an abundance of bench and cupboard space, plus an additional built in cupboard for your convenience.
- 3 very generous in size bedrooms, all including built in cupboards.
- Large laundry room (with extra space for a second fridge, if so desired). Plus large built in cupboard.
- Large private paved courtyard area. Great for entertaining.
- Garden shed.
- Single car garage with electric roller door with secure access to the courtyard of the home.
- Large windows throughout the home including roller shutters for privacy and security.
- Modern bathroom including full sized bath.
- Separate second toilet room with basin.
- Water usage and water supply to be charged, as legislated.