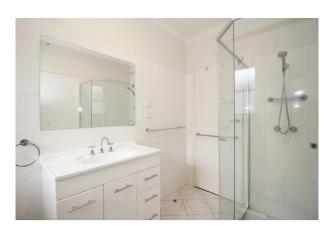

#### 1/4 Kersley Avenue Glengowrie SA 5044

- Excellent open plan dining and kitchen area. The kitchen includes electric cooktop, dishwasher, double basin sink, breakfast bar, an abundance of bench and cupboard space, plus an additional built in cupboard for your convenience.
- 3 very generous in size bedrooms, all including built in cupboards.
- Large laundry room (with extra space for a second fridge, if so desired). Plus large built in cupboard.
- Large private paved courtyard area. Great for entertaining.
- Garden shed.
- Single car garage with electric roller door with secure access to the courtyard of the home.
- Large windows throughout the home including roller shutters for privacy and security.
- Modern bathroom including full sized bath.
- Separate second toilet room with basin.
- Water usage and water supply to be charged, as legislated.