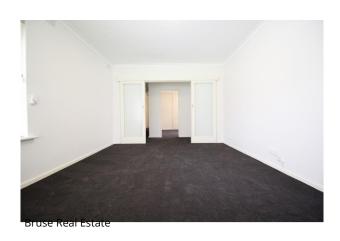

#### 1/4 Kersley Avenue Glengowrie SA 5044

- Excellent open plan dining and kitchen area. The kitchen includes electric cooktop, dishwasher, double basin sink, breakfast bar, an abundance of bench and cupboard space, plus an additional built in cupboard for your convenience.
- 3 very generous in size bedrooms, all including built in cupboards.
- Large laundry room (with extra space for a second fridge, if so desired). Plus large built in cupboard.
- Large private paved courtyard area. Great for entertaining.
- Garden shed.
- Single car garage with electric roller door with secure access to the courtyard of the home.
- Large windows throughout the home including roller shutters for privacy and security.
- Modern bathroom including full sized bath.
- Separate second toilet room with basin.
- Water usage and water supply to be charged, as legislated.