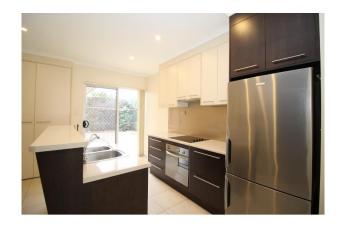

#### 1/4 Kersley Avenue Glengowrie SA 5044

- Excellent open plan dining and kitchen area. The kitchen includes electric cooktop, dishwasher, double basin sink, breakfast bar, an abundance of bench and cupboard space, plus an additional built in cupboard for your convenience.
- 3 very generous in size bedrooms, all including built in cupboards.
- Large laundry room (with extra space for a second fridge, if so desired). Plus large built in cupboard.
- Large private paved courtyard area. Great for entertaining.
- Garden shed.
- Single car garage with electric roller door with secure access to the courtyard of the home.
- Large windows throughout the home including roller shutters for privacy and security.
- Modern bathroom including full sized bath.
- Separate second toilet room with basin.
- Water usage and water supply to be charged, as legislated.