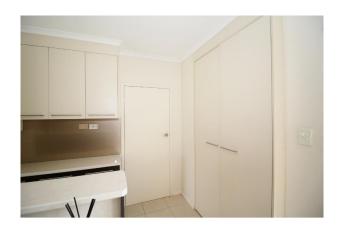

#### 1/4 Kersley Avenue Glengowrie SA 5044

- Excellent open plan dining and kitchen area. The kitchen includes electric cooktop, dishwasher, double basin sink, breakfast bar, an abundance of bench and cupboard space, plus an additional built in cupboard for your convenience.
- 3 very generous in size bedrooms, all including built in cupboards.
- Large laundry room (with extra space for a second fridge, if so desired). Plus large built in cupboard.
- Large private paved courtyard area. Great for entertaining.
- Garden shed.
- Single car garage with electric roller door with secure access to the courtyard of the home.
- Large windows throughout the home including roller shutters for privacy and security.
- Modern bathroom including full sized bath.
- Separate second toilet room with basin.
- Water usage and water supply to be charged, as legislated.