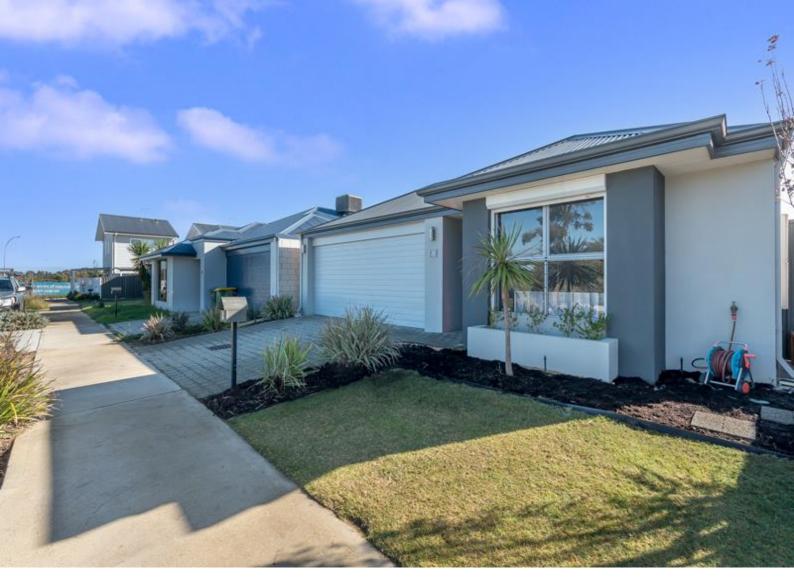

### 13 Friston Street Hilbert WA 6112

\$450 pw

Date available: Now **Book Inspection** 

### NOW LEASED.

NOW LEASED

This low maintenance 3 bedroom, 2 bathroom home located in the sought after suburb of Hilbert will not be available for long. A lot to love in this home and you can see why it will go quickly. Features include:

- #3 Bedrooms
- # 2 Bathrooms
- # Kitchen with stone benchtops, plumbing for fridge & dishwasher
- # LARGE OUTDOOR PATIO WITH GARAGE ACCESS
- # Large master with walk in robe & external roller shutter
- # Hybrid flooring throughout the main area
- # DUCTED EVAPORATIVE A/C
- # Short stroll to the Shipwreck park which includes plenty of space and a local cafe
- # Park directly opposite the home
- # Sorry, no pets