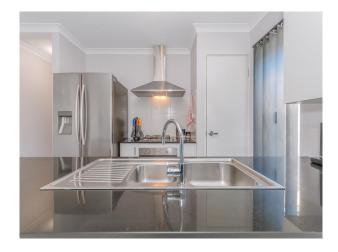

- #3 Bedrooms
- # 2 Bathrooms
- # Kitchen with stone benchtops, plumbing for fridge & dishwasher
- # LARGE OUTDOOR PATIO WITH GARAGE ACCESS
- # Large master with walk in robe & external roller shutter
- # Hybrid flooring throughout the main area
- # DUCTED EVAPORATIVE A/C
- # Short stroll to the Shipwreck park which includes plenty of space and a local cafe
- # Park directly opposite the home
- # Sorry, no pets