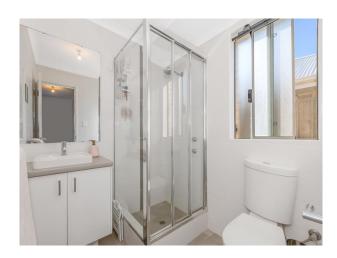

- #3 Bedrooms
- # 2 Bathrooms
- # Kitchen with stone benchtops, plumbing for fridge & dishwasher
- # LARGE OUTDOOR PATIO WITH GARAGE ACCESS
- # Large master with walk in robe & external roller shutter
- # Hybrid flooring throughout the main area
- # DUCTED EVAPORATIVE A/C
- # Short stroll to the Shipwreck park which includes plenty of space and a local cafe
- # Park directly opposite the home
- # Sorry, no pets