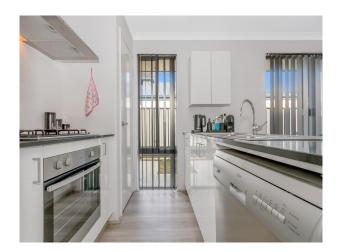

- #3 Bedrooms
- # 2 Bathrooms
- # Kitchen with stone benchtops, plumbing for fridge & dishwasher
- # LARGE OUTDOOR PATIO WITH GARAGE ACCESS
- # Large master with walk in robe & external roller shutter
- # Hybrid flooring throughout the main area
- # DUCTED EVAPORATIVE A/C
- # Short stroll to the Shipwreck park which includes plenty of space and a local cafe
- # Park directly opposite the home
- # Sorry, no pets