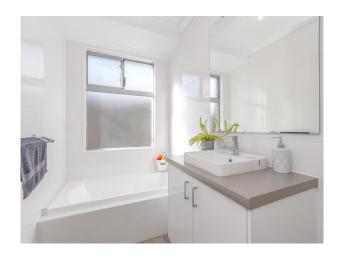

- #3 Bedrooms
- # 2 Bathrooms
- # Kitchen with stone benchtops, plumbing for fridge & dishwasher
- # LARGE OUTDOOR PATIO WITH GARAGE ACCESS
- # Large master with walk in robe & external roller shutter
- # Hybrid flooring throughout the main area
- # DUCTED EVAPORATIVE A/C
- # Short stroll to the Shipwreck park which includes plenty of space and a local cafe
- # Park directly opposite the home
- # Sorry, no pets