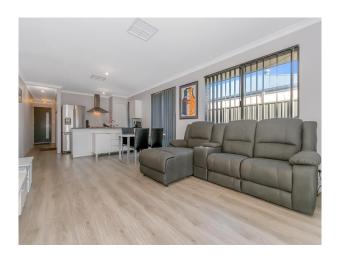

- #3 Bedrooms
- # 2 Bathrooms
- # Kitchen with stone benchtops, plumbing for fridge & dishwasher
- # LARGE OUTDOOR PATIO WITH GARAGE ACCESS
- # Large master with walk in robe & external roller shutter
- # Hybrid flooring throughout the main area
- # DUCTED EVAPORATIVE A/C
- # Short stroll to the Shipwreck park which includes plenty of space and a local cafe
- # Park directly opposite the home
- # Sorry, no pets