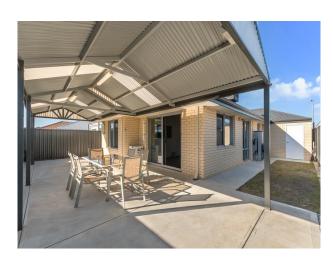

- #3 Bedrooms
- # 2 Bathrooms
- # Kitchen with stone benchtops, plumbing for fridge & dishwasher
- # LARGE OUTDOOR PATIO WITH GARAGE ACCESS
- # Large master with walk in robe & external roller shutter
- # Hybrid flooring throughout the main area
- # DUCTED EVAPORATIVE A/C
- # Short stroll to the Shipwreck park which includes plenty of space and a local cafe
- # Park directly opposite the home
- # Sorry, no pets