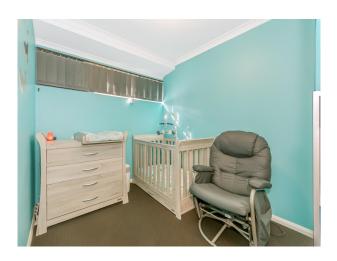

- #3 Bedrooms
- # 2 Bathrooms
- # Kitchen with stone benchtops, plumbing for fridge & dishwasher
- # LARGE OUTDOOR PATIO WITH GARAGE ACCESS
- # Large master with walk in robe & external roller shutter
- # Hybrid flooring throughout the main area
- # DUCTED EVAPORATIVE A/C
- # Short stroll to the Shipwreck park which includes plenty of space and a local cafe
- # Park directly opposite the home
- # Sorry, no pets