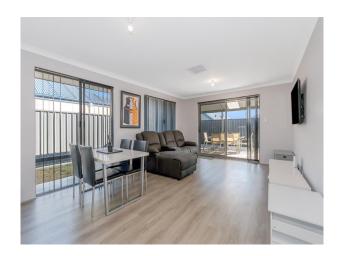

- #3 Bedrooms
- # 2 Bathrooms
- # Kitchen with stone benchtops, plumbing for fridge & dishwasher
- # LARGE OUTDOOR PATIO WITH GARAGE ACCESS
- # Large master with walk in robe & external roller shutter
- # Hybrid flooring throughout the main area
- # DUCTED EVAPORATIVE A/C
- # Short stroll to the Shipwreck park which includes plenty of space and a local cafe
- # Park directly opposite the home
- # Sorry, no pets