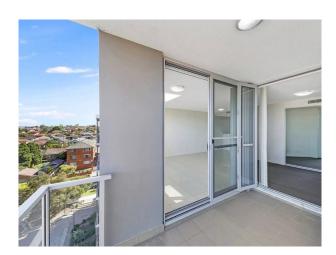

#### Highlights:

- -One grandiose master bedroom featuring large mirrored built-in wardrobe and direct access to an undercover entertainer's style balcony
- -State of the art gourmet gas cooking kitchen featuring stone benchtops, splashback and breakfast bar, stainless steel appliances including a four burner gas cook top, dishwasher, sleek soft closing cupboards and large fridge recess
- -Expansive and bright living and dining area directly flowing onto a large balcony with sweeping district and tree-top vies
- -Designer bathroom with large shower recess and excellent storage
- -Air conditioning
- -Internal laundry facilities
- -Communal entertainment gardens and playground adjacent to the building
- -Secure access basement parking for one car plus additional storage cage