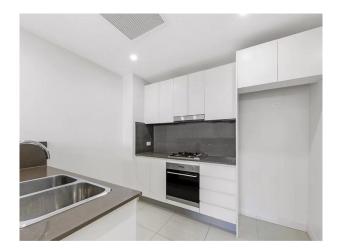

#### Highlights:

- -One grandiose master bedroom featuring large mirrored built-in wardrobe and direct access to an undercover entertainer's style balcony
- -State of the art gourmet gas cooking kitchen featuring stone benchtops, splashback and breakfast bar, stainless steel appliances including a four burner gas cook top, dishwasher, sleek soft closing cupboards and large fridge recess
- -Expansive and bright living and dining area directly flowing onto a large balcony with sweeping district and tree-top vies
- -Designer bathroom with large shower recess and excellent storage
- -Air conditioning
- -Internal laundry facilities
- -Communal entertainment gardens and playground adjacent to the building
- -Secure access basement parking for one car plus additional storage cage