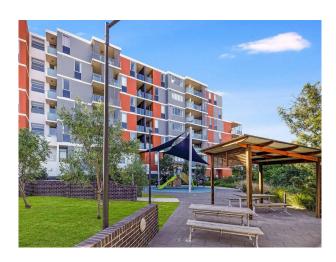

#### Highlights:

- -One grandiose master bedroom featuring large mirrored built-in wardrobe and direct access to an undercover entertainer's style balcony
- -State of the art gourmet gas cooking kitchen featuring stone benchtops, splashback and breakfast bar, stainless steel appliances including a four burner gas cook top, dishwasher, sleek soft closing cupboards and large fridge recess
- -Expansive and bright living and dining area directly flowing onto a large balcony with sweeping district and tree-top vies
- -Designer bathroom with large shower recess and excellent storage
- -Air conditioning
- -Internal laundry facilities
- -Communal entertainment gardens and playground adjacent to the building
- -Secure access basement parking for one car plus additional storage cage

## Gallery

Devine Real Estate 3/7

Devine Real Estate 4/7