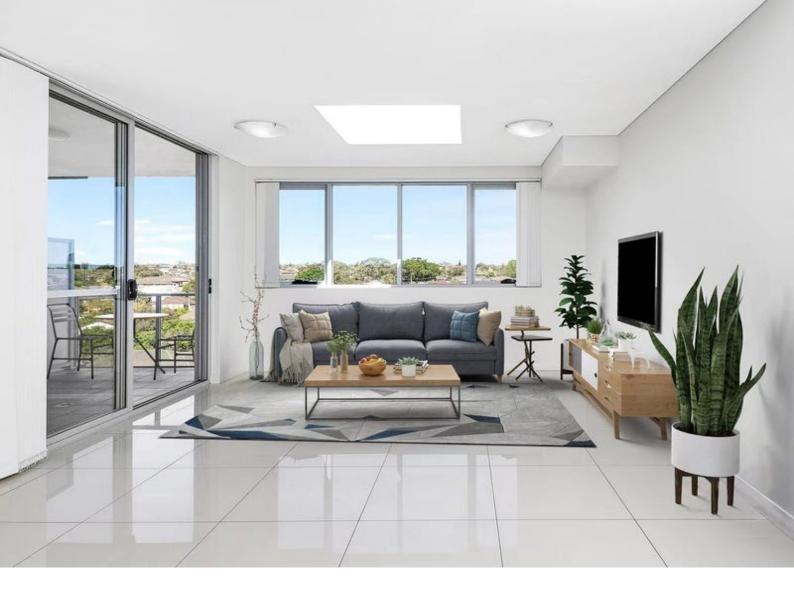

From its spacious and large bedroom, expansive and bright living area, entertainer's style outdoor balcony and communal gardens this home is perfectly suited for all discerning tenants who are seeking convenience and sophistication in the vibrant suburb of Canterbury.

#### Highlights:

- -One grandiose master bedroom featuring large mirrored built-in wardrobe and direct access to an undercover entertainer's style balcony
- -State of the art gourmet gas cooking kitchen featuring stone benchtops, splashback and breakfast bar, stainless steel appliances including a four burner gas cook top, dishwasher, sleek soft closing cupboards and large fridge recess
- -Expansive and bright living and dining area directly flowing onto a large balcony with sweeping district and tree-top vies
- -Designer bathroom with large shower recess and excellent storage
- -Air conditioning
- -Internal laundry facilities
- -Communal entertainment gardens and playground adjacent to the building
- -Secure access basement parking for one car plus additional storage cage