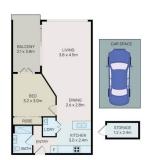

### Holding Deposit Received - 16.01.2023

Near New, Luxury And Sun-Kissed Oversized One Bedroom Penthouse Apartment In The Heart Of Canterbury!

Located in the beating heart of the eclectic suburb of Canterbury and forming part of a luxurious and secure complex is this near new, sun-filled, impressive and secure one bedroom penthouse apartment, peacefully perched on level five and commanding a sensational leafy and sunny outlook coupled with a well-appointed floorplan and easy care modern interiors and quality finishes!

From its spacious and large bedroom, expansive and bright living area, entertainer's style outdoor balcony and communal gardens this home is perfectly suited for all discerning tenants who are seeking convenience and sophistication in the vibrant suburb of Canterbury.

#### Highlights:

- -One grandiose master bedroom featuring large mirrored built-in wardrobe and direct access to an undercover entertainer's style balcony
- -State of the art gourmet gas cooking kitchen featuring stone benchtops, splashback and breakfast bar, stainless steel appliances including a four burner gas cook top, dishwasher, sleek soft closing cupboards and large fridge recess
- -Expansive and bright living and dining area directly flowing onto a large balcony with sweeping district and tree-top vies
- -Designer bathroom with large shower recess and excellent storage
- -Air conditioning
- -Internal laundry facilities
- -Communal entertainment gardens and playground adjacent to the building
- -Secure access basement parking for one car plus additional storage cage