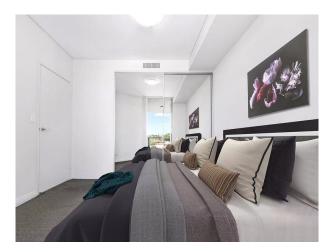

#### Highlights:

- -One grandiose master bedroom featuring large mirrored built-in wardrobe and direct access to an undercover entertainer's style balcony
- -State of the art gourmet gas cooking kitchen featuring stone benchtops, splashback and breakfast bar, stainless steel appliances including a four burner gas cook top, dishwasher, sleek soft closing cupboards and large fridge recess
- -Expansive and bright living and dining area directly flowing onto a large balcony with sweeping district and tree-top vies
- -Designer bathroom with large shower recess and excellent storage
- -Air conditioning
- -Internal laundry facilities
- -Communal entertainment gardens and playground adjacent to the building
- -Secure access basement parking for one car plus additional storage cage