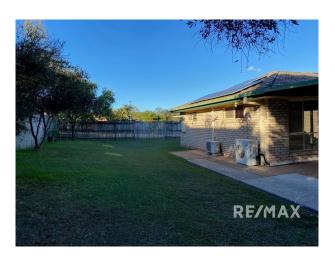

#### 1 Snowbird Place Wishart QLD 4122

To replace the garage, a double carport has been constructed over the driveway to offer a covered parking space for up to 2 vehicles.

Leading out of the loungeroom is the large outside insulated patio that is securely sheltered. This space is perfect for BBQs, alfresco dining and socializing. The property is also fully fenced with a spacious fully turfed yard allowing for children to play safely.

• Aircon

• Ceiling fans

• Huge covered patio

• Carpeted rooms

• Fully fenced

• Built in robes

• Air conditioners in each bedroom

• 1.5kw Solar Systems installed with panels on the northern section of roof