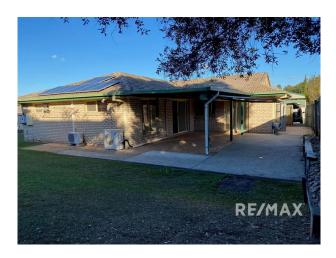

#### 1 Snowbird Place Wishart QLD 4122

To replace the garage, a double carport has been constructed over the driveway to offer a covered parking space for up to 2 vehicles.

Leading out of the loungeroom is the large outside insulated patio that is securely sheltered. This space is perfect for BBQs, alfresco dining and socializing. The property is also fully fenced with a spacious fully turfed yard allowing for children to play safely.

• Aircon

• Ceiling fans

• Huge covered patio

• Carpeted rooms

• Fully fenced

• Built in robes

• Air conditioners in each bedroom

• 1.5kw Solar Systems installed with panels on the northern section of roof