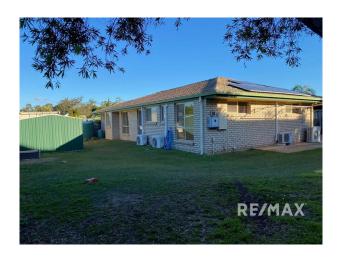

• Aircon

• Ceiling fans

• Huge covered patio

• Carpeted rooms

• Fully fenced

• Built in robes

• Air conditioners in each bedroom

• 1.5kw Solar Systems installed with panels on the northern section of roof