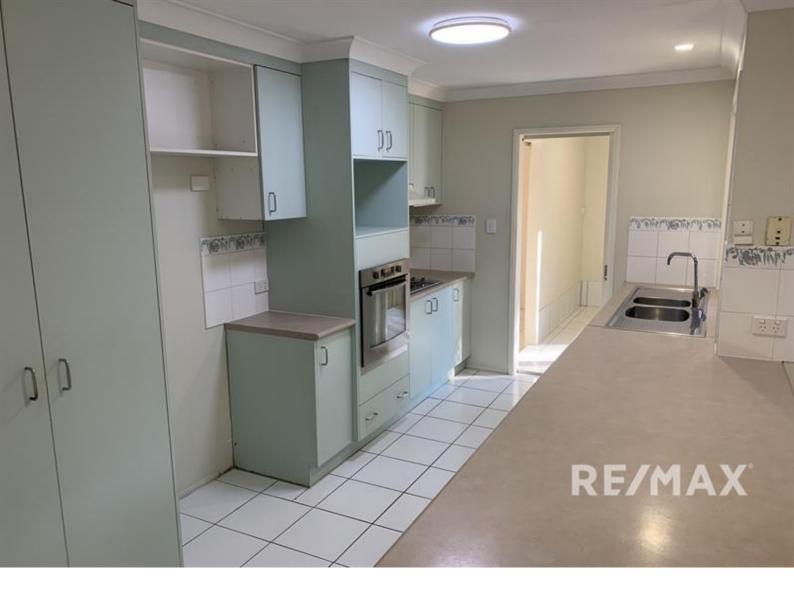

For anyone craving comfort and convenience this home is perfect for you!

The front of this private brick home is guarded by leafy bushes and well kept gardens. When entering the home, you are met by a modern toned spacious living area with a wall mounted aircon and ceiling fans. The kitchen is situated closely to the meals area with electric stove top and oven.