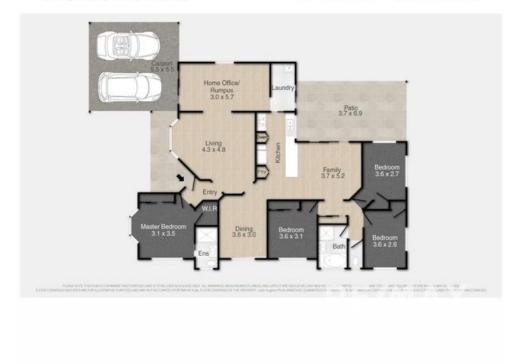

### Floor Plans

1 Snowbird Place, Wishart 4 Bed | 2 Beth | 2 Car | 695m<sup>o</sup> Block

RE/MAX Experience 6 / 8