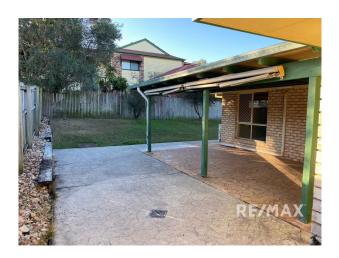

#### 1 Snowbird Place Wishart QLD 4122

To replace the garage, a double carport has been constructed over the driveway to offer a covered parking space for up to 2 vehicles.

Leading out of the loungeroom is the large outside insulated patio that is securely sheltered. This space is perfect for BBQs, alfresco dining and socializing. The property is also fully fenced with a spacious fully turfed yard allowing for children to play safely.