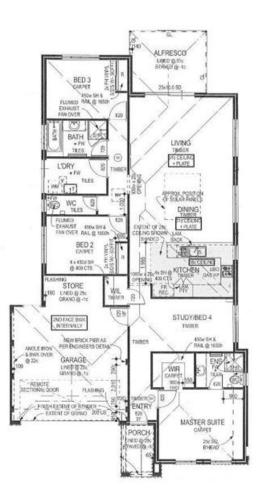

## 10 Warrilow Loop Canning Vale WA 6155



\$650 pw

Date available: 8 April 2024 Book Inspection

### Low Maintenance Living

This low maintenance property is in the perfect location within Canning Vale. Be quick to avoid missing out.

# 3 Bedrooms

# 2 Bathrooms

# Study/formal lounge

# low maintenance outdoors with timber decked alfresco, easy care paving and artificial turf patch, shade sail and lovely easy care gardens.

# Easy Care Laminate Flooring Throughout Living Zone

# Ducted Reverse Cycle Air-Conditioning

# Located in a great location close to Schools, Shops , Restaurants, Public transport (including the new train line) and parklands.

# No pets, sorry.

# Gallery









































## Location Map



## Floor Plans





# Don't forget to confirm your inspection by SMS or email

### Annie Hicks

leasing@attreerealestate.com.au

9398 3000 Shop 8&9 Southern River Shopping Centre, Corner Ranford Rd & Bristle Avenue Southern River WA 6112

CONFIRM

### Why Book with Attree Real Estate

With our agency, you can book Property Inspections 24/7 on your computer, tablet or smartphone. When you do, you will receive an immediate response confirming your booking via email and SMS. Should the property be leased, the inspection time changed or cancelled for any reason, you will be informed the second it happens keeping you up to date.

You can also change or cancel your booking at any time if you no longer wish to attend or the times are no longer suitable. As part of your booking, we will send you reminders of the