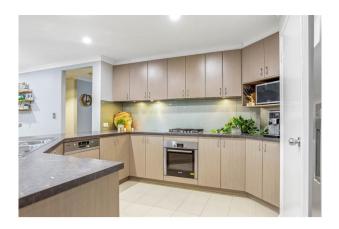

- # 4 BEDROOMS
- # 2 Bathrooms
- # Huge Theatre
- # AMZING OUTDOOR ENTERTAINING AREA
- # Large kitchen with overheads cabinets & built in dishwasher
- # PETS CONSIDERED
- # Double car garage
- # Ducted reverse cycle a/c throughout
- # Large garden shed

# Gallery

Attree Real Estate 2 / 6

18 BARTON LOOP PIARA WATERS

Attree Real Estate 3 / 6