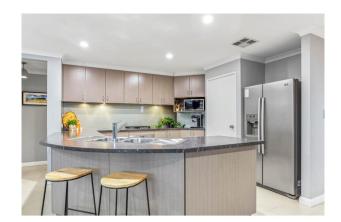

- # 4 BEDROOMS
- # 2 Bathrooms
- # Huge Theatre
- # AMZING OUTDOOR ENTERTAINING AREA
- # Large kitchen with overheads cabinets & built in dishwasher
- # PETS CONSIDERED
- # Double car garage
- # Ducted reverse cycle a/c throughout
- # Large garden shed

# Gallery

Attree Real Estate 2 / 6

18 BARTON LOOP PIARA WATERS

Attree Real Estate 3 / 6