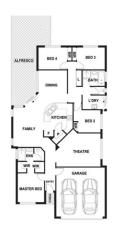

- # 4 BEDROOMS
- # 2 Bathrooms
- # Huge Theatre
- # AMZING OUTDOOR ENTERTAINING AREA
- # Large kitchen with overheads cabinets & built in dishwasher
- # PETS CONSIDERED
- # Double car garage
- # Ducted reverse cycle a/c throughout
- # Large garden shed