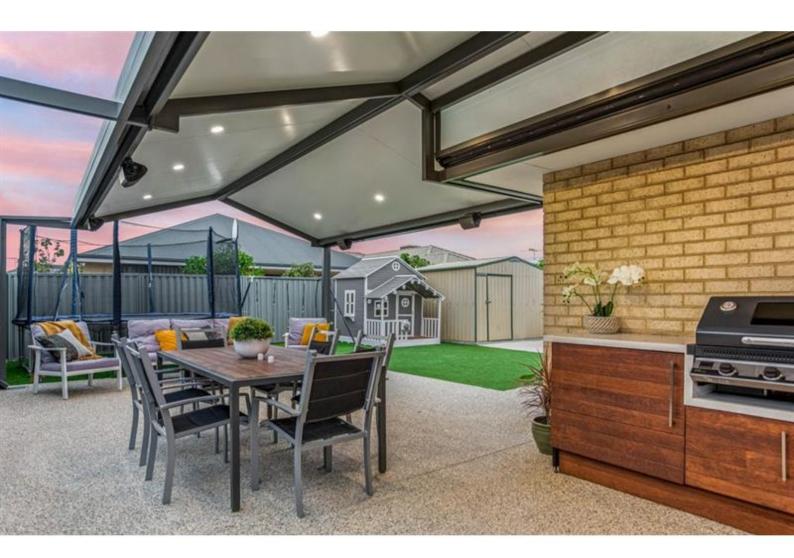

- # 4 BEDROOMS
- # 2 Bathrooms
- # Huge Theatre
- # AMZING OUTDOOR ENTERTAINING AREA
- # Large kitchen with overheads cabinets & built in dishwasher
- # PETS CONSIDERED
- # Double car garage
- # Ducted reverse cycle a/c throughout
- # Large garden shed

# Gallery

Attree Real Estate 2 / 6

18 BARTON LOOP PIARA WATERS

Attree Real Estate 3 / 6