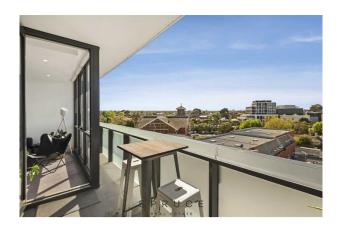

Open plan lounge room with floor to ceiling glass windows , split system heating & cooling and access to sunny undercover balcony.

Main bedroom with floor to ceiling window and built in robes. Central separate bathroom with shower , toilet & basin. European laundry facilities.