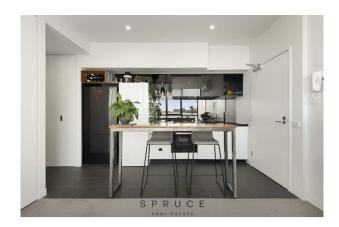

# ELEMENT - VIEW 3D TOUR ONLINE - Under Application - 1 Bed , 1 Bath , 1 Car + Storage Cage

Contemporary one bedroom apartment set in a perfect locale, corner of McCombie Street & Glenhuntly Road, walking distance to Elsternwick Village (Bang Bang, After The Tears Vodka Bar, Hanoi Hannah), your food options are unlimited for breakfast, lunch & dinner, plus Mothers Instinct under building for a quick morning coffee on route to the office. Elsternwick train station or Classic movie cinema is only 2 minute walk, or pop over Nepean Highway and you are in Elwood village and stunning Elwood foreshore and walking path. Open plan kitchen with stone benches, great storage, Miele stainless steel appliances gas cooktop, electric oven & dishwasher.