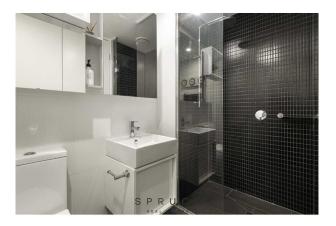

Open plan lounge room with floor to ceiling glass windows , split system heating & cooling and access to sunny undercover balcony.

Main bedroom with floor to ceiling window and built in robes. Central separate bathroom with shower , toilet & basin. European laundry facilities.

# Gallery

Spruce Real Estate 3 / 8

Spruce Real Estate 4/8