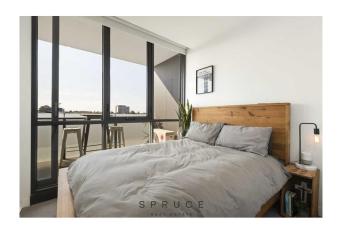

Open plan lounge room with floor to ceiling glass windows , split system heating & cooling and access to sunny undercover balcony.

Main bedroom with floor to ceiling window and built in robes. Central separate bathroom with shower , toilet & basin. European laundry facilities.