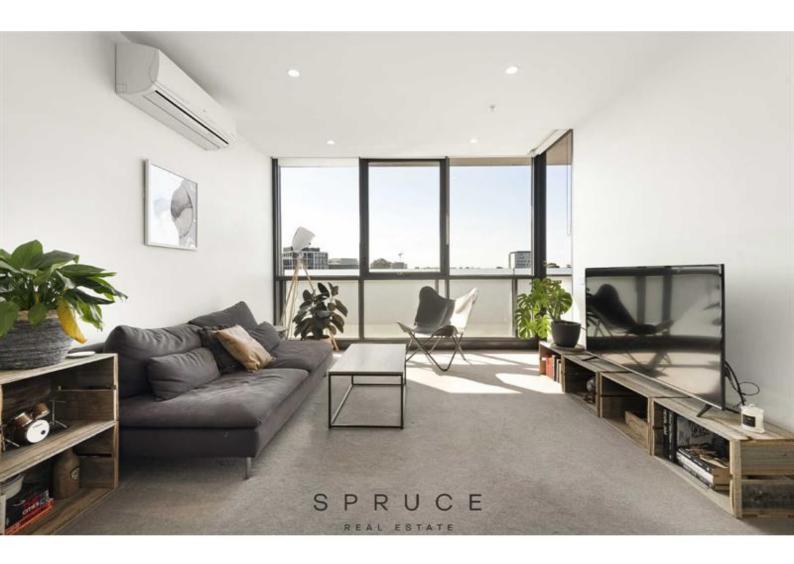

Open plan lounge room with floor to ceiling glass windows , split system heating & cooling and access to sunny undercover balcony.

Main bedroom with floor to ceiling window and built in robes. Central separate bathroom with shower , toilet & basin. European laundry facilities.