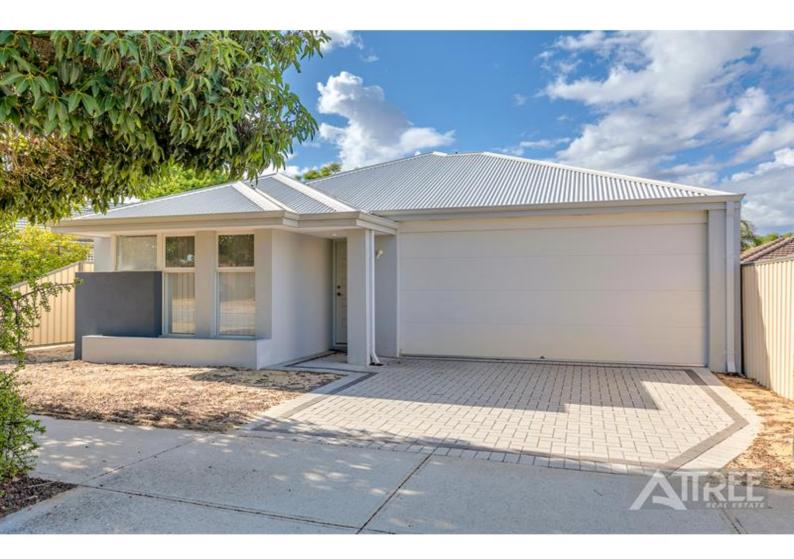

## 6A Teaguer Street Wilson WA 6107

## Nice & Neat! Pets considered

Do not miss your chance to secure this neat and tidy property is a great location. Boasting 4 spacious bedrooms and 2 bathrooms. Open plan living area and an alfresco area to entertain. Easy care property that has ducted heating and cooling system.

Key Features

- \* 4 bedrooms
- \* 2 bathrooms
- \* Open plan
- \* Stylish kitchen
- \* Alfresco
- \* Ducted heating and cooling system

6A Teaguer Street Wilson WA 6107