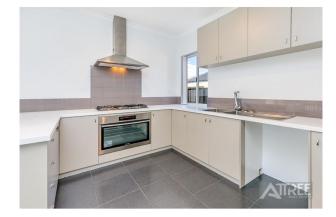

## Nice & Neat! Pets considered

Do not miss your chance to secure this neat and tidy property is a great location. Boasting 4 spacious bedrooms and 2 bathrooms. Open plan living area and an alfresco area to entertain. Easy care property that has ducted heating and cooling system.

Key Features

- \* 4 bedrooms
- \* 2 bathrooms
- \* Open plan
- \* Stylish kitchen
- \* Alfresco
- \* Ducted heating and cooling system

6A Teaguer Street Wilson WA 6107