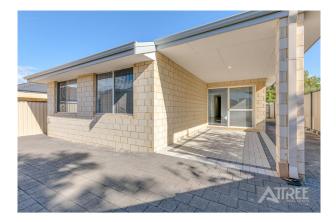

## Nice & Neat! Pets considered

Do not miss your chance to secure this neat and tidy property is a great location. Boasting 4 spacious bedrooms and 2 bathrooms. Open plan living area and an alfresco area to entertain. Easy care property that has ducted heating and cooling system.

Key Features

- \* 4 bedrooms
- \* 2 bathrooms
- \* Open plan
- \* Stylish kitchen
- \* Alfresco
- \* Ducted heating and cooling system

6A Teaguer Street Wilson WA 6107