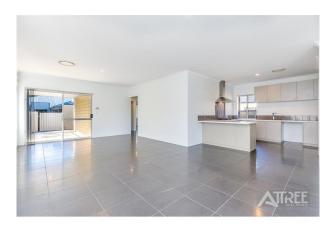

## Nice & Neat! Pets considered

Do not miss your chance to secure this neat and tidy property is a great location. Boasting 4 spacious bedrooms and 2 bathrooms. Open plan living area and an alfresco area to entertain. Easy care property that has ducted heating and cooling system.

Key Features

- \* 4 bedrooms
- \* 2 bathrooms
- \* Open plan
- \* Stylish kitchen
- \* Alfresco
- \* Ducted heating and cooling system

6A Teaguer Street Wilson WA 6107