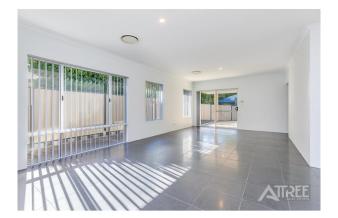

## Nice & Neat! Pets considered

Do not miss your chance to secure this neat and tidy property is a great location. Boasting 4 spacious bedrooms and 2 bathrooms. Open plan living area and an alfresco area to entertain. Easy care property that has ducted heating and cooling system.

Key Features

- \* 4 bedrooms
- \* 2 bathrooms
- \* Open plan
- \* Stylish kitchen
- \* Alfresco
- \* Ducted heating and cooling system

6A Teaguer Street Wilson WA 6107