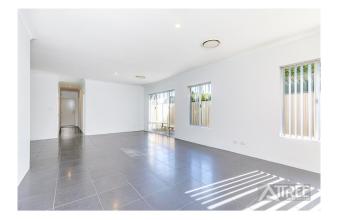

## Nice & Neat! Pets considered

Do not miss your chance to secure this neat and tidy property is a great location. Boasting 4 spacious bedrooms and 2 bathrooms. Open plan living area and an alfresco area to entertain. Easy care property that has ducted heating and cooling system.

Key Features

- \* 4 bedrooms
- \* 2 bathrooms
- \* Open plan
- \* Stylish kitchen
- \* Alfresco
- \* Ducted heating and cooling system

6A Teaguer Street Wilson WA 6107