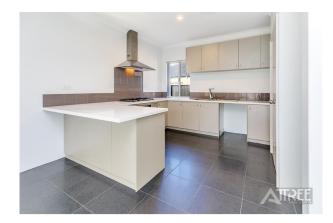

Key Features

- \* 4 bedrooms
- \* 2 bathrooms
- \* Open plan
- \* Stylish kitchen
- \* Alfresco
- \* Ducted heating and cooling system

6A Teaguer Street Wilson WA 6107