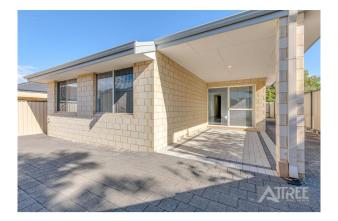

## 6A Teaguer Street Wilson WA 6107

## Nice & Neat! Pets considered

Do not miss your chance to secure this neat and tidy property is a great location. Boasting 4 spacious bedrooms and 2 bathrooms. Open plan living area and an alfresco area to entertain. Easy care property that has ducted heating and cooling system.

Key Features

- \* 4 bedrooms
- \* 2 bathrooms
- \* Open plan
- \* Stylish kitchen
- \* Alfresco
- \* Ducted heating and cooling system

6A Teaguer Street Wilson WA 6107

# Gallery

6A Teaguer Street Wilson WA 6107