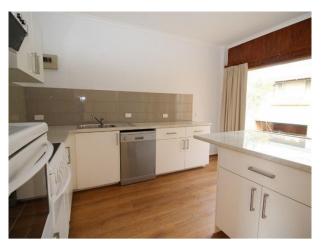

This townhouse offers an allocated undercover car park adjoining the access stairs to the unit and features high ceilings, stylish floorboards and a private balcony.

Other features are:

- > Split system: Reverse cycle air conditioning located in main living area
- > Large spacious living and dining area with large storage cupboard
- > Kitchen with gloss benches, plenty of cupboard space, dishwasher, electric oven and electric cooktop
- > Private balcony area with retractable clothesline