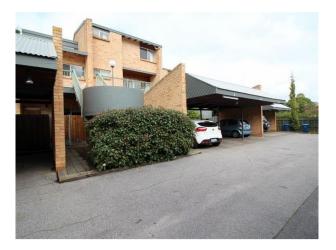

This townhouse offers an allocated undercover car park adjoining the access stairs to the unit and features high ceilings, stylish floorboards and a private balcony.

Other features are:

- > Split system: Reverse cycle air conditioning located in main living area
- > Large spacious living and dining area with large storage cupboard
- > Kitchen with gloss benches, plenty of cupboard space, dishwasher, electric oven and electric cooktop
- > Private balcony area with retractable clothesline