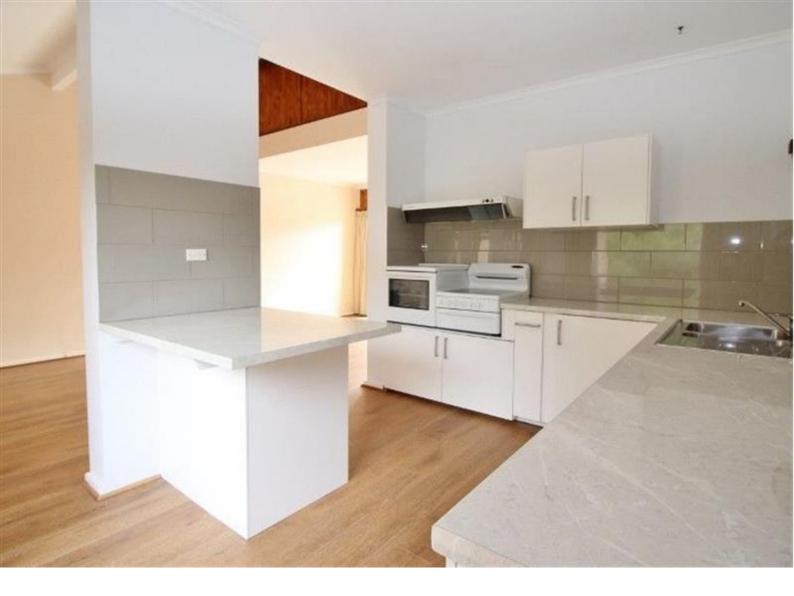

This townhouse offers an allocated undercover car park adjoining the access stairs to the unit and features high ceilings, stylish floorboards and a private balcony.

Other features are:

- > Split system: Reverse cycle air conditioning located in main living area
- > Large spacious living and dining area with large storage cupboard
- > Kitchen with gloss benches, plenty of cupboard space, dishwasher, electric oven and electric cooktop
- > Private balcony area with retractable clothesline