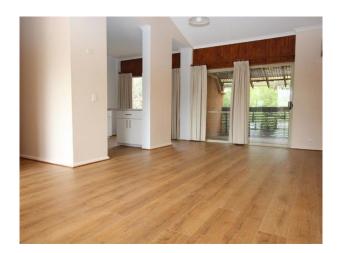

This townhouse offers an allocated undercover car park adjoining the access stairs to the unit and features high ceilings, stylish floorboards and a private balcony.

Other features are:

- > Split system: Reverse cycle air conditioning located in main living area
- > Large spacious living and dining area with large storage cupboard
- > Kitchen with gloss benches, plenty of cupboard space, dishwasher, electric oven and electric cooktop
- > Private balcony area with retractable clothesline