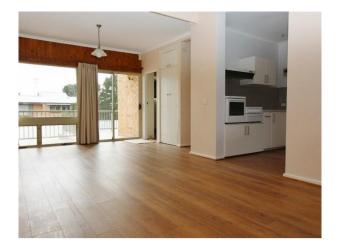

This townhouse offers an allocated undercover car park adjoining the access stairs to the unit and features high ceilings, stylish floorboards and a private balcony.

Other features are:

- > Split system: Reverse cycle air conditioning located in main living area
- > Large spacious living and dining area with large storage cupboard
- > Kitchen with gloss benches, plenty of cupboard space, dishwasher, electric oven and electric cooktop
- > Private balcony area with retractable clothesline