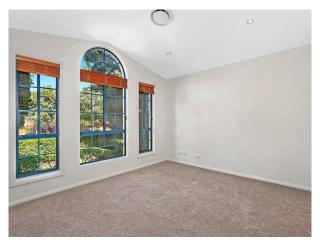

- Spacious four bedrooms with carpet to all bedrooms
- Master bed with ensuite to main and walk-in wardrobe
- Open plan kitchen, stainless steel appliances and Bosch dishwasher
- Formal lounge and dining with separate meals and TV room
- Ducted air conditioning, gas heater outlets and gas cooktop
- Timber venetians to master, formal lounge and dining
- Double garage, driveway is private access for residents only

# Gallery