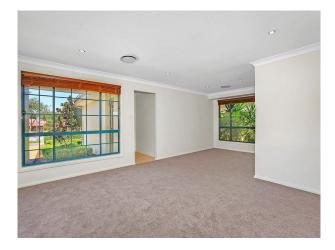

- Spacious four bedrooms with carpet to all bedrooms
- Master bed with ensuite to main and walk-in wardrobe
- Open plan kitchen, stainless steel appliances and Bosch dishwasher
- Formal lounge and dining with separate meals and TV room
- Ducted air conditioning, gas heater outlets and gas cooktop
- Timber venetians to master, formal lounge and dining
- Double garage, driveway is private access for residents only

# Gallery