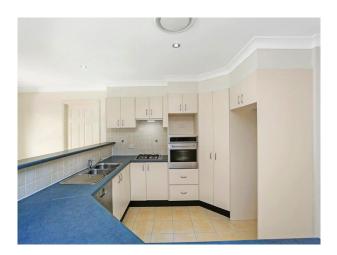

- Spacious four bedrooms with carpet to all bedrooms
- Master bed with ensuite to main and walk-in wardrobe
- Open plan kitchen, stainless steel appliances and Bosch dishwasher
- Formal lounge and dining with separate meals and TV room
- Ducted air conditioning, gas heater outlets and gas cooktop
- Timber venetians to master, formal lounge and dining
- Double garage, driveway is private access for residents only

# Gallery