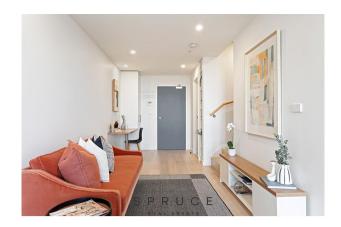

Upstairs central bathroom with shower, vanity, toilet and washing machine facilities (European laundry)
Powder room at entry provides a 2nd toilet

A little of the second of the

Additional storage at entrance and built in desk space