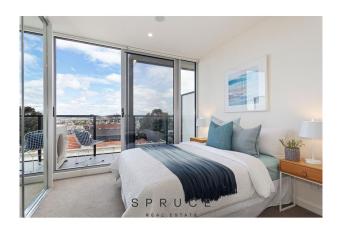

Contemporary open plan kitchen with stone bench, splash back and electric cooking facilities plus full size dishwasher and ironing board

Sunny lounge room with flexible floorplan (note floorplan is a flip of actual) and moveable TV/entertainment cabinet Upstairs two good size bedrooms both with built in robes , balcony access from main bedroom