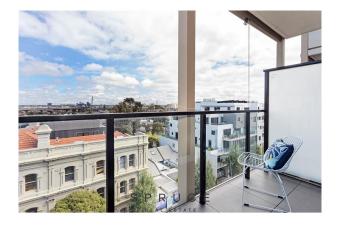

Contemporary open plan kitchen with stone bench, splash back and electric cooking facilities plus full size dishwasher and ironing board

Sunny lounge room with flexible floorplan (note floorplan is a flip of actual) and moveable TV/entertainment cabinet Upstairs two good size bedrooms both with built in robes , balcony access from main bedroom