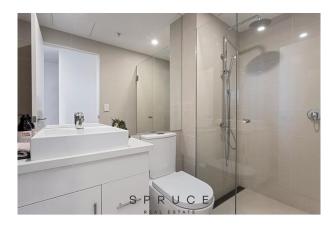

Upstairs central bathroom with shower, vanity, toilet and washing machine facilities (European laundry)
Powder room at entry provides a 2nd toilet

A little of the second of the

Additional storage at entrance and built in desk space