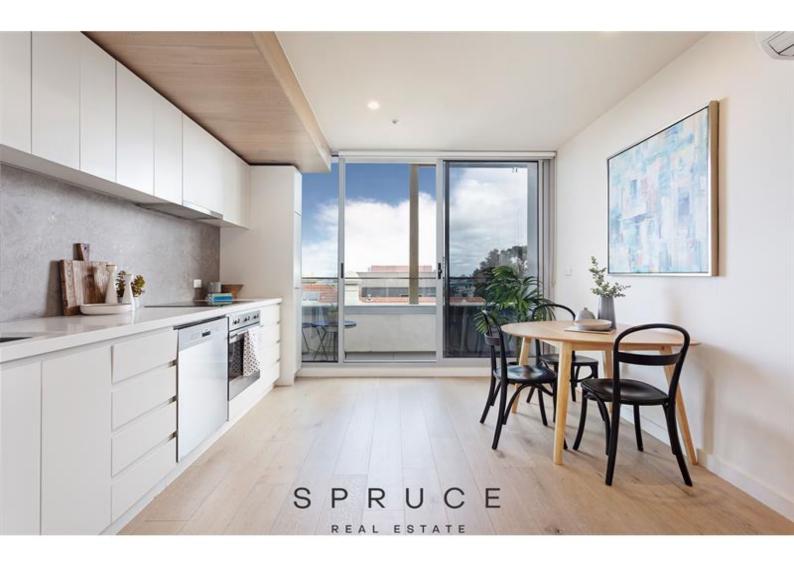

Contemporary open plan kitchen with stone bench, splash back and electric cooking facilities plus full size dishwasher and ironing board

Sunny lounge room with flexible floorplan (note floorplan is a flip of actual) and moveable TV/entertainment cabinet Upstairs two good size bedrooms both with built in robes , balcony access from main bedroom