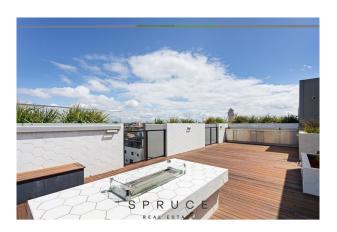

## THE WALLACE - VIEW 3D TOUR ONLINE - 2 Bed , 1.5 Bath , 1 Car Stacker + Storage Cage

Relaxed luxury split living apartment, you will be impressed with this two bedroom apartment with its perfectly executed detail facing the west of Melbourne, including use of a communal roof-top area for entertainment with friends.