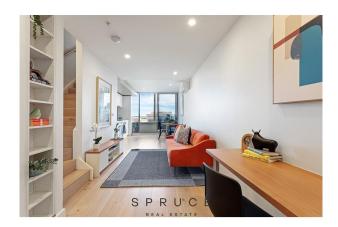

Contemporary open plan kitchen with stone bench, splash back and electric cooking facilities plus full size dishwasher and ironing board

Sunny lounge room with flexible floorplan (note floorplan is a flip of actual) and moveable TV/entertainment cabinet Upstairs two good size bedrooms both with built in robes , balcony access from main bedroom