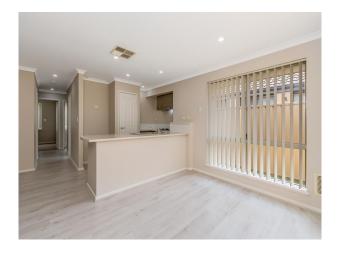

#### INSIDE

 $\hat{a}$ €¢ Master bedroom is a good size with double built in robes leading into a sparkling ensuite.

• Bed 2 & 3 both offer built in robes

• Open plan living with glass sliding doors opening out to the rear courtyard.

• Functional kitchen fitted with quality stainless steel appliances including gas stove, 600mm electric oven and

Attree Real Estate 1/9

#### dishwasher.

• Ducted evaporative air-conditioning throughout and gas bayonet allows for comfortable living all year round.