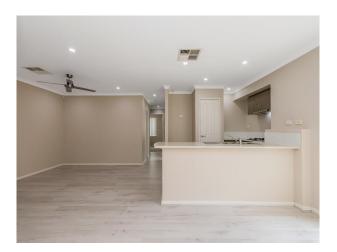

• Functional kitchen fitted with quality stainless steel appliances including gas stove, 600mm electric oven and

Attree Real Estate 1/9

#### dishwasher.

• Ducted evaporative air-conditioning throughout and gas bayonet allows for comfortable living all year round.

# Gallery

Attree Real Estate 3/9

Attree Real Estate 6 / 9