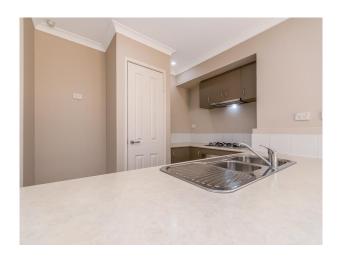

• Functional kitchen fitted with quality stainless steel appliances including gas stove, 600mm electric oven and

Attree Real Estate 1/9

#### dishwasher.

• Ducted evaporative air-conditioning throughout and gas bayonet allows for comfortable living all year round.

# Gallery

Attree Real Estate 3/9

Attree Real Estate 6 / 9