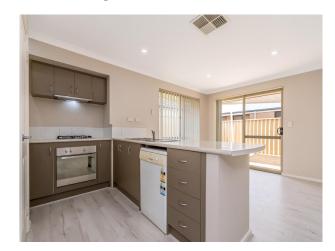

• Functional kitchen fitted with quality stainless steel appliances including gas stove, 600mm electric oven and

Attree Real Estate 1/9

#### dishwasher.

• Ducted evaporative air-conditioning throughout and gas bayonet allows for comfortable living all year round.