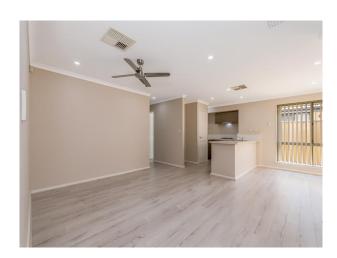

#### INSIDE

 $\hat{a}$ €¢ Master bedroom is a good size with double built in robes leading into a sparkling ensuite.

• Bed 2 & 3 both offer built in robes

• Open plan living with glass sliding doors opening out to the rear courtyard.

• Functional kitchen fitted with quality stainless steel appliances including gas stove, 600mm electric oven and

Attree Real Estate 1/9

#### dishwasher.

• Ducted evaporative air-conditioning throughout and gas bayonet allows for comfortable living all year round.