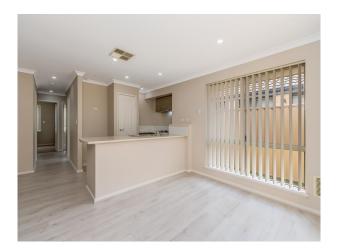

#### INSIDE

 $\hat{a}$ €¢ Master bedroom is a good size with double built in robes leading into a sparkling ensuite.

• Bed 2 & 3 both offer built in robes

• Open plan living with glass sliding doors opening out to the rear courtyard.