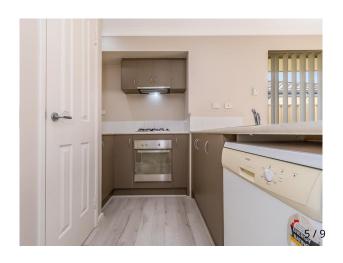

• Functional kitchen fitted with quality stainless steel appliances including gas stove, 600mm electric oven and

Attree Real Estate 1/9

#### dishwasher.

• Ducted evaporative air-conditioning throughout and gas bayonet allows for comfortable living all year round.