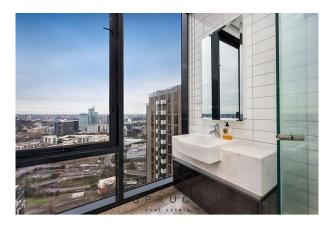

The building also contains a swimming pool, Gym & Tennis Court (L6), secure mail room, and onsite concierge.

Apartment features Include:

2 bedrooms

2 bathrooms

Ducted A/C x 3

Miele Kitchen Appliances

Marble benchtops in the kitchen and bathroom