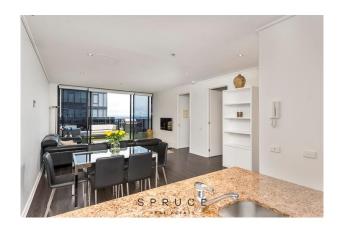

The building also contains a swimming pool, Gym & Tennis Court (L6), secure mail room, and onsite concierge.

Apartment features Include:

2 bedrooms

2 bathrooms

Ducted A/C x 3

Miele Kitchen Appliances

Marble benchtops in the kitchen and bathroom