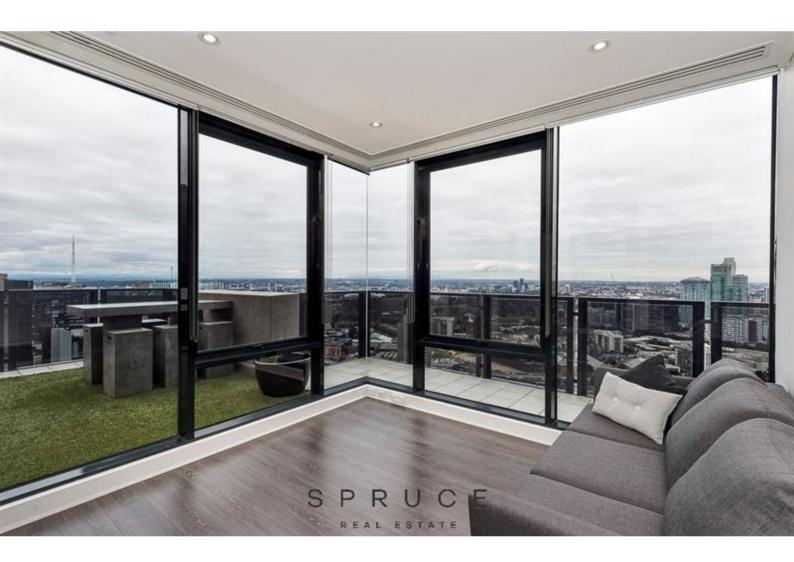

### CITY TOWER SOUTHBANK - Under Application - 2 Bed , 2 Bath , 2 Car Park + Storage Cage

Elevated on the 35th floor, this clean lined sub penthouse apartment is a special place.

With views extending over more than half of Melbourne, wake up as the air balloons pass your bedroom, and on the rare (and very special) occasion, wake above the clouds. Enjoy breakfast outside looking over the Botanic gardens, lunch looking towards Albert Park Lake, and friends come around for a BBQ dinner on the terrace as the city lights come alive around you. Walk to everything - South Melbourne Markets, Casino, CBD, Botanic Gardens, Albert Park, the Arts precinct, Rod Laver, MCG - It's all walk from here.

#### 355/183 City Road Southbank VIC 3006

High ceilings, floor to ceiling glass
Large Terrace for outside entertainment
2 separate Car Spaces (not tandem) and Street Parking Permit for 1 vehicle (Area 12)
Carparks - 7014 and 355C (not on title but understanding in place with owner to use 355C but 355C owner use 205A (on title) in building 173)