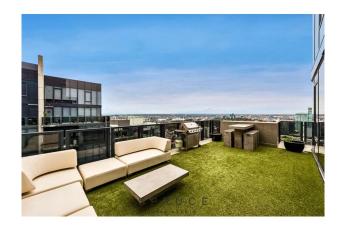

### CITY TOWER SOUTHBANK - Under Application - 2 Bed , 2 Bath , 2 Car Park + Storage Cage

Elevated on the 35th floor, this clean lined sub penthouse apartment is a special place.

With views extending over more than half of Melbourne, wake up as the air balloons pass your bedroom, and on the rare (and very special) occasion, wake above the clouds. Enjoy breakfast outside looking over the Botanic gardens, lunch looking towards Albert Park Lake, and friends come around for a BBQ dinner on the terrace as the city lights come alive around you. Walk to everything - South Melbourne Markets, Casino, CBD, Botanic Gardens, Albert Park, the Arts precinct, Rod Laver, MCG - It's all walk from here.

#### 355/183 City Road Southbank VIC 3006

High ceilings, floor to ceiling glass
Large Terrace for outside entertainment
2 separate Car Spaces (not tandem) and Street Parking Permit for 1 vehicle (Area 12)
Carparks - 7014 and 355C (not on title but understanding in place with owner to use 355C but 355C owner use 205A (on title) in building 173)