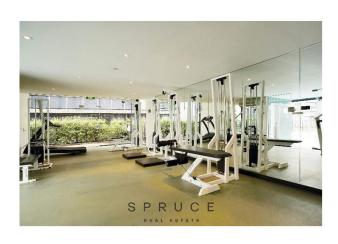

The building also contains a swimming pool, Gym & Tennis Court (L6), secure mail room, and onsite concierge.

Apartment features Include:

2 bedrooms

2 bathrooms

Ducted A/C x 3

Miele Kitchen Appliances

Marble benchtops in the kitchen and bathroom

# Gallery

Spruce Real Estate 3 / 8

Spruce Real Estate 5 / 8