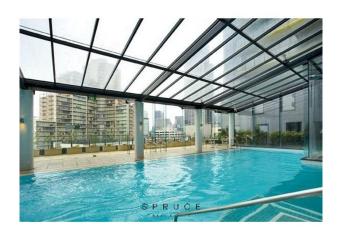

The building also contains a swimming pool, Gym & Tennis Court (L6), secure mail room, and onsite concierge.

Apartment features Include:

2 bedrooms

2 bathrooms

Ducted A/C x 3

Miele Kitchen Appliances

Marble benchtops in the kitchen and bathroom