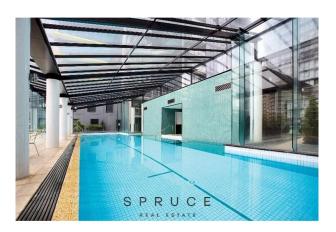

The building also contains a swimming pool, Gym & Tennis Court (L6), secure mail room, and onsite concierge.

Apartment features Include:

2 bedrooms

2 bathrooms

Ducted A/C x 3

Miele Kitchen Appliances

Marble benchtops in the kitchen and bathroom