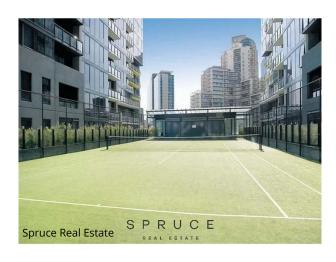

The building also contains a swimming pool, Gym & Tennis Court (L6), secure mail room, and onsite concierge.

Apartment features Include:

2 bedrooms

2 bathrooms

Ducted A/C x 3

Miele Kitchen Appliances

Marble benchtops in the kitchen and bathroom