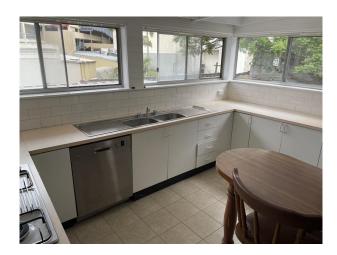

### A MUST INSPECT

Huge 3 level 3 bedroom apartment above a shop, located right next to Broadway Shopping Centre.

- Large Internal space include high ceilings
- Functional large eat-in kitchen,
- bathroom with separate internal laundry
- extra toilet downstairs
- Stroll to lively cafés, fringe bars and gourmet restaurants
- Minutes Walk to Broadway Shops
- Moments to Sydney University and UTS
- lock up garage

# Gallery

Raine & Horne Petersham 2 / 5