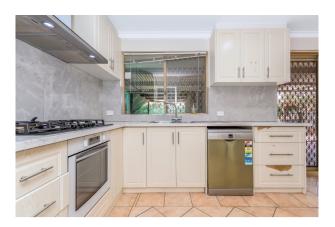

The kitchen boasts stunning stone benchtops and feature pendant lighting, leading onto the laundry with built-in cabinetry for convenient storage. The three bedrooms are generously sized, each offering wood-look flooring and sliding mirror robes.