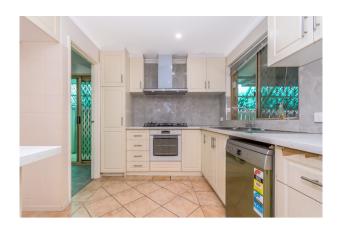

The kitchen boasts stunning stone benchtops and feature pendant lighting, leading onto the laundry with built-in cabinetry for convenient storage. The three bedrooms are generously sized, each offering wood-look flooring and sliding mirror robes.