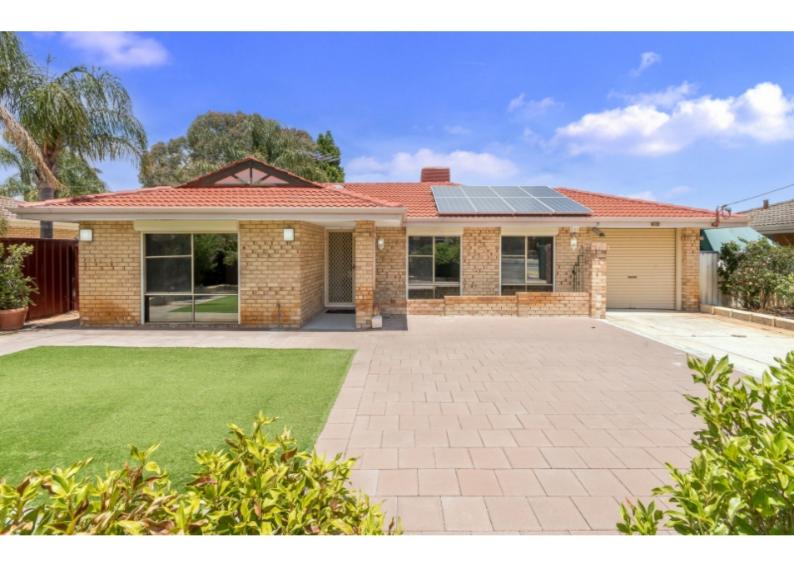

### 24 Southern River Road Gosnells WA 6110

\$630 pw

Date available: 15 March 2024

**Book Inspection** 

### Won't Last Long

Discover a fantastic rental opportunity with this well-maintained 3-bedroom, 1-bathroom property on a spacious 688m2 block in the heart of Gosnells.

Secured behind fencing and a lockable gate, this home offers ample security and privacy. The spacious theatre room at the front of the house features tiled flooring, downlights, tinted windows, and roller shutters, perfect for enjoyable family movie nights.

Outside, a wrap-around patio overlooks captivating gardens with mature trees and plants, providing multiple entertaining zones for family and friends.

Additional features include ducted air conditioning, security shutters, an alarm system, bore reticulation, drive-through access to a powered workshop and shed, rainwater tanks, and solar panels.