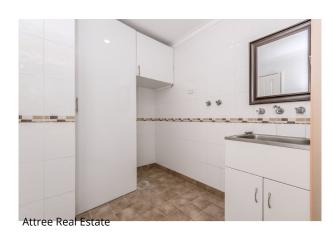

The kitchen boasts stunning stone benchtops and feature pendant lighting, leading onto the laundry with built-in cabinetry for convenient storage. The three bedrooms are generously sized, each offering wood-look flooring and sliding mirror robes.

# Gallery

Attree Real Estate 2/7

3/7

ree Real Estate 4/7