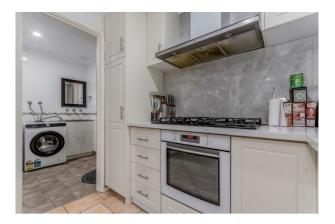

The kitchen boasts stunning stone benchtops and feature pendant lighting, leading onto the laundry with built-in cabinetry for convenient storage. The three bedrooms are generously sized, each offering wood-look flooring and sliding mirror robes.