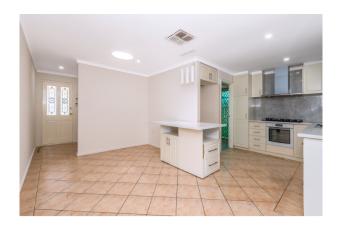

The kitchen boasts stunning stone benchtops and feature pendant lighting, leading onto the laundry with built-in cabinetry for convenient storage. The three bedrooms are generously sized, each offering wood-look flooring and sliding mirror robes.