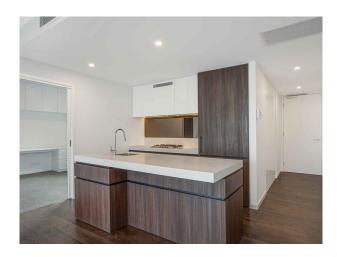

Cafes, restaurants, supermarkets at your fingertips and short walk to St Leonards train station.

- Large bedroom, with smart built-in wardrobes
- Open plan lounge and dining areas with floorboards
- Ducted air conditioning throughout
- Stunning quality kitchen, Miele appliances, dishwasher and gas cooking
- Contemporary fully tiled bathroom
- 2nd bedroom: Office/study complete with BIR, work desk and storage
- Huge covered balcony ideal for entertaining
- Single secure car space plus additional storage cage
- Internal laundry with dryer
- Fully secure building with lift access Marriott Lane