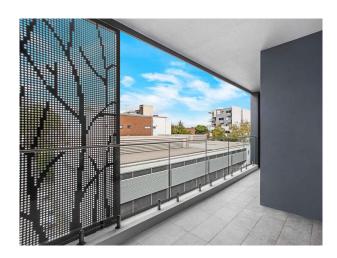

Cafes, restaurants, supermarkets at your fingertips and short walk to St Leonards train station.

- Large bedroom, with smart built-in wardrobes
- Open plan lounge and dining areas with floorboards
- Ducted air conditioning throughout
- Stunning quality kitchen, Miele appliances, dishwasher and gas cooking
- Contemporary fully tiled bathroom
- 2nd bedroom: Office/study complete with BIR, work desk and storage
- Huge covered balcony ideal for entertaining
- Single secure car space plus additional storage cage
- Internal laundry with dryer
- Fully secure building with lift access Marriott Lane