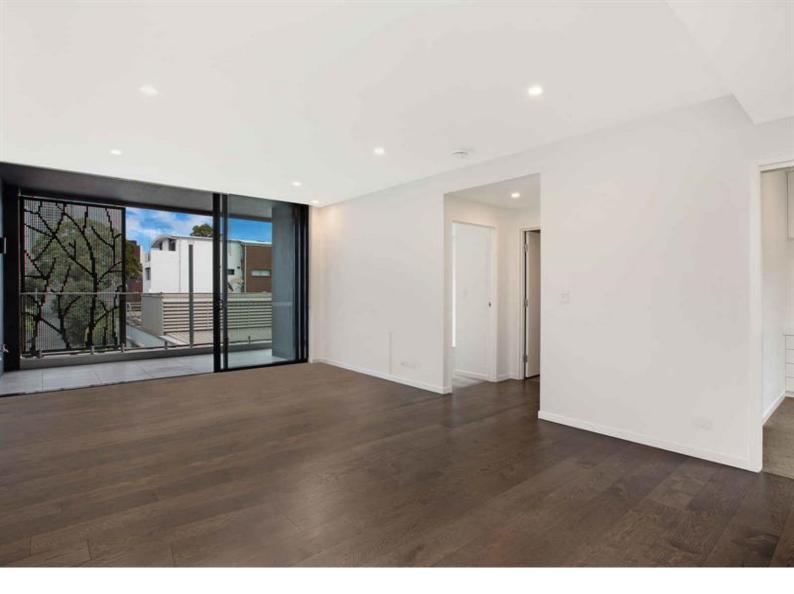

### Exclusive excellence

This superb quality apartment will suit the most discerning resident.

Near new spacious 2 bedroom apartment in the 'Element' building, fully secure with intercom and lift access, right in the heart of Crows Nest village.

Cafes, restaurants, supermarkets at your fingertips and short walk to St Leonards train station.

- Large bedroom, with smart built-in wardrobes
- Open plan lounge and dining areas with floorboards
- Ducted air conditioning throughout
- Stunning quality kitchen, Miele appliances, dishwasher and gas cooking
- Contemporary fully tiled bathroom
- 2nd bedroom: Office/study complete with BIR, work desk and storage
- Huge covered balcony ideal for entertaining
- Single secure car space plus additional storage cage
- Internal laundry with dryer
- Fully secure building with lift access Marriott Lane

#### 309/164 Willoughby Road Crows Nest NSW 2065

- Freshly painted and in mint condition

Marriott Lane 2 / 6