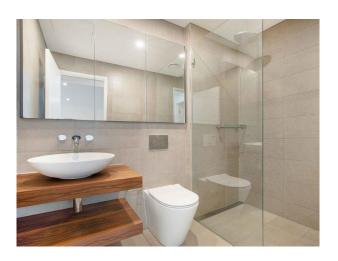

Cafes, restaurants, supermarkets at your fingertips and short walk to St Leonards train station.

- Large bedroom, with smart built-in wardrobes
- Open plan lounge and dining areas with floorboards
- Ducted air conditioning throughout
- Stunning quality kitchen, Miele appliances, dishwasher and gas cooking
- Contemporary fully tiled bathroom
- 2nd bedroom: Office/study complete with BIR, work desk and storage
- Huge covered balcony ideal for entertaining
- Single secure car space plus additional storage cage
- Internal laundry with dryer
- Fully secure building with lift access Marriott Lane