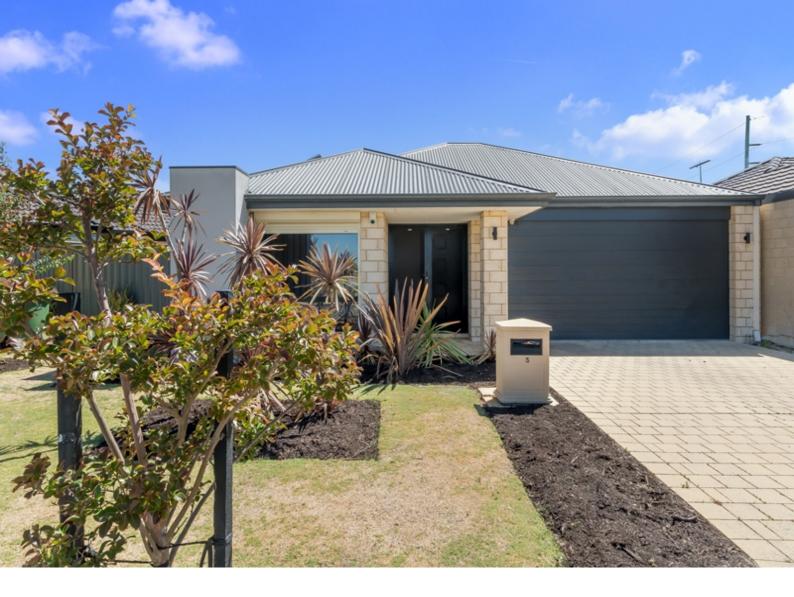

### 5 Sheaf Way Harrisdale WA 6112

### BOOK ONLINE DIRECT THROUGH OUR WEBSITE FOR ALL HOME OPENS.<br />PARK VIEWS

- # Kitchen with modern appliances.
- # Large open plan living and dining.
- # EVAP throughout
- # REDUCED ELECTRICITY BILLS Solar Panels
- # Security alarm
- # Theatre Room
- # MASTER BEDROOM with reverse cycle wall unit
- # Master and secondary bedrooms are well sized with robes.
- # ROLLER SHUTTERS TO THE FRONT WINDOWS
- # Within walking distance to local shops, cafes, schools and transport.
- # Large alfresco.
- # DOUBLE CAR GARAGE
- # Garden shed.