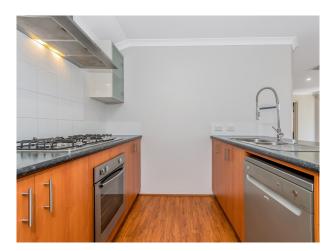

### BOOK ONLINE DIRECT THROUGH OUR WEBSITE FOR ALL HOME OPENS.<br />PARK VIEWS

- # Kitchen with modern appliances.
- # Large open plan living and dining.
- # EVAP throughout
- # REDUCED ELECTRICITY BILLS Solar Panels
- # Security alarm
- # Theatre Room
- # MASTER BEDROOM with reverse cycle wall unit
- # Master and secondary bedrooms are well sized with robes.
- # ROLLER SHUTTERS TO THE FRONT WINDOWS
- # Within walking distance to local shops, cafes, schools and transport.
- # Large alfresco.
- # DOUBLE CAR GARAGE
- # Garden shed.

## Gallery

5 Sheaf Way Harrisdale WA 6112