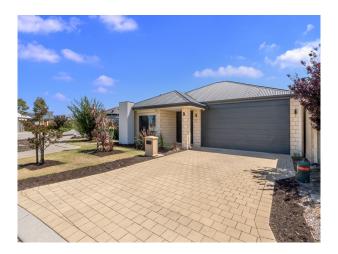

### 5 Sheaf Way Harrisdale WA 6112

### BOOK ONLINE DIRECT THROUGH OUR WEBSITE FOR ALL HOME OPENS.<br />PARK VIEWS

- # Kitchen with modern appliances.
- # Large open plan living and dining.
- # EVAP throughout
- # REDUCED ELECTRICITY BILLS Solar Panels
- # Security alarm
- # Theatre Room
- # MASTER BEDROOM with reverse cycle wall unit
- # Master and secondary bedrooms are well sized with robes.
- # ROLLER SHUTTERS TO THE FRONT WINDOWS
- # Within walking distance to local shops, cafes, schools and transport.
- # Large alfresco.
- # DOUBLE CAR GARAGE
- # Garden shed.

## Gallery

5 Sheaf Way Harrisdale WA 6112