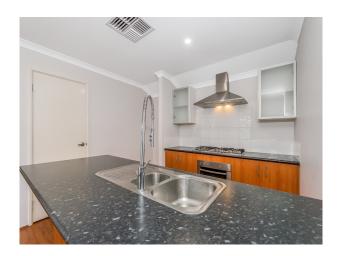

### BOOK ONLINE DIRECT THROUGH OUR WEBSITE FOR ALL HOME OPENS.<br />PARK VIEWS

- # Kitchen with modern appliances.
- # Large open plan living and dining.
- # EVAP throughout
- # REDUCED ELECTRICITY BILLS Solar Panels
- # Security alarm
- # Theatre Room
- # MASTER BEDROOM with reverse cycle wall unit
- # Master and secondary bedrooms are well sized with robes.
- # ROLLER SHUTTERS TO THE FRONT WINDOWS
- # Within walking distance to local shops, cafes, schools and transport.
- # Large alfresco.
- # DOUBLE CAR GARAGE
- # Garden shed.

## Gallery

5 Sheaf Way Harrisdale WA 6112