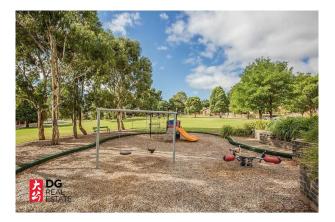

Features:

- Security system
- Direct access from garage/carport utility are to the kitchen
- Lovely landscape garden with scented plants and fruit trees
- Windows to the front offering views of the reserve out the front
- Warm carpeted comfort inside
- Controlled air temperature through its R/C ducted system

## Gallery