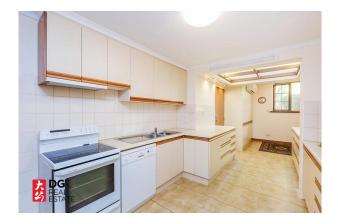

Features:

- Security system
- Direct access from garage/carport utility are to the kitchen
- Lovely landscape garden with scented plants and fruit trees
- Windows to the front offering views of the reserve out the front
- Warm carpeted comfort inside
- Controlled air temperature through its R/C ducted system