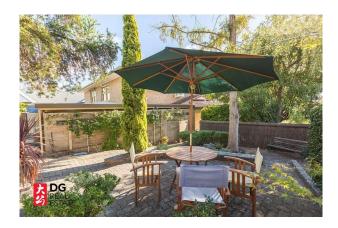

Features:

- Security system
- Direct access from garage/carport utility are to the kitchen
- Lovely landscape garden with scented plants and fruit trees
- Windows to the front offering views of the reserve out the front
- Warm carpeted comfort inside
- Controlled air temperature through its R/C ducted system